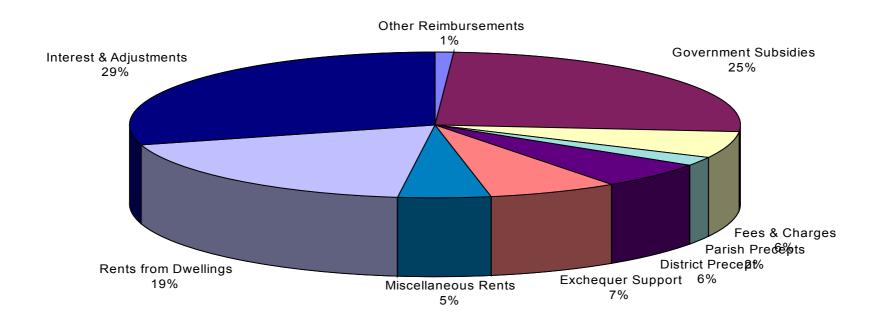

### REVENUE EXPENDITURE, INCOME AND FINANCING

| Cross Expenditure  2.677,875  2.744,940  People First 1.426,739  1.426,739  2.744,940  People First 1.426,739  3.138,190  3.210,300  3.138,190  3.210,300  3.138,190  3.210,300  3.210,300  3.210,300  3.210,300  3.210,300  3.210,300  3.210,300  3.210,300  3.210,300  3.210,300  3.210,300  3.210,300  3.210,300  3.210,300  3.210,300  3.210,300  3.210,300  3.210,300  3.210,300  3.210,300  3.210,300  3.210,300  3.210,300  3.210,300  3.210,300  3.210,400  3.296,100  3.296,100  3.296,100  3.296,100  3.296,100  3.296,100  3.296,100  3.296,100  3.296,100  3.296,100  3.296,100  3.296,100  3.296,100  3.296,100  3.296,100  3.296,100  3.296,100  3.296,100  3.296,100  3.296,100  3.296,100  3.296,100  3.296,100  3.296,100  3.296,100  3.296,100  3.296,100  3.296,100  3.296,100  3.296,100  3.296,100  3.296,100  3.296,100  3.296,100  3.296,100  3.296,100  3.296,100  3.296,100  3.296,100  3.296,100  3.296,100  3.296,100  3.296,100  3.296,100  3.296,100  3.296,100  3.296,100  3.296,100  3.296,100  3.296,100  3.296,100  3.296,100  3.296,100  3.296,100  3.296,100  3.296,100  3.296,100  3.296,100  3.296,100  3.296,100  3.296,100  3.296,100  3.296,100  3.296,100  3.296,100  3.296,100  3.296,100  3.296,100  3.296,100  3.296,100  3.296,100  3.296,100  3.296,100  3.296,100  3.296,100  3.296,100  3.296,100  3.296,100  3.296,100  3.296,100  3.296,100  3.296,100  3.296,100  3.296,100  3.296,100  3.296,100  3.296,100  3.296,100  3.296,100  3.296,100  3.296,100  3.296,100  3.296,100  3.296,100  3.296,100  3.296,100  3.296,100  3.296,100  3.296,100  3.296,100  3.296,100  3.296,100  3.296,100  3.296,100  3.296,100  3.296,100  3.296,100  3.296,100  3.296,100  3.296,100  3.296,100  3.296,100  3.296,100  3.296,100  3.296,100  3.296,100  3.296,100  3.296,100  3.296,100  3.296,100  3.296,100  3.296,100  3.296,100  3.296,100  3.296,100  3.296,100  3.296,100  3.296,100  3.296,100  3.296,100  3.296,100  3.296,100  3.296,100  3.296,100  3.296,100  3.296,100  3.296,100  3.296,100  3.296,100  3.296,100  3.296,100  3.296,100  3.296,100  3.296,100  3.296,100  | 2005/06<br>ORIGINAL<br>ALL<br>REVENUE<br>ITEMS<br>£ | 2005/06<br>REVISED<br>ALL<br>REVENUE<br>ITEMS<br>£ |                                                   |            | GENERAL<br>FUND<br>ACCOUNT<br>£ | 2006/07<br>ORIGINAL<br>HOUSING<br>REVENUE<br>ACCOUNT<br>£ | ALL<br>REVENUE<br>ITEMS<br>£ |
|--------------------------------------------------------------------------------------------------------------------------------------------------------------------------------------------------------------------------------------------------------------------------------------------------------------------------------------------------------------------------------------------------------------------------------------------------------------------------------------------------------------------------------------------------------------------------------------------------------------------------------------------------------------------------------------------------------------------------------------------------------------------------------------------------------------------------------------------------------------------------------------------------------------------------------------------------------------------------------------------------------------------------------------------------------------------------------------------------------------------------------------------------------------------------------------------------------------------------------------------------------------------------------------------------------------------------------------------------------------------------------------------------------------------------------------------------------------------------------------------------------------------------------------------------------------------------------------------------------------------------------------------------------------------------------------------------------------------------------------------------------------------------------------------------------------------------------------------------------------------------------------------------------------------------------------------------------------------------------------------------------------------------------------------------------------------------------------------------------------------------------|-----------------------------------------------------|----------------------------------------------------|---------------------------------------------------|------------|---------------------------------|-----------------------------------------------------------|------------------------------|
| 1,426,730   1,438,690   1,438,690   1,438,690   1,438,690   0,4374,630   0,32,374,630   0,32,374,630   0,32,374,630   0,32,374,630   0,32,374,630   0,32,374,630   0,32,374,630   0,32,374,630   0,32,374,630   0,32,374,630   0,32,374,630   0,32,374,630   0,32,374,630   0,32,374,630   0,32,374,630   0,32,374,630   0,32,374,630   0,32,374,630   0,32,374,630   0,32,374,630   0,32,374,630   0,32,374,630   0,32,374,630   0,32,374,630   0,32,374,630   0,32,374,630   0,32,374,630   0,32,374,630   0,32,374,630   0,32,374,630   0,32,374,630   0,32,374,630   0,32,374,630   0,32,374,630   0,32,374,630   0,32,374,630   0,32,374,630   0,32,374,630   0,32,374,630   0,32,374,630   0,32,374,630   0,32,374,630   0,32,374,630   0,32,374,630   0,32,374,630   0,32,374,630   0,32,374,630   0,32,374,630   0,32,374,630   0,32,374,630   0,32,374,630   0,32,374,630   0,32,474,630   0,32,474,630   0,32,474,630   0,32,474,630   0,32,474,630   0,32,474,630   0,32,474,630   0,32,474,630   0,32,474,630   0,32,474,630   0,32,474,630   0,32,474,630   0,32,474,630   0,32,474,630   0,32,474,630   0,32,474,630   0,32,474,630   0,32,474,630   0,32,474,630   0,32,474,630   0,32,474,630   0,32,474,630   0,32,474,630   0,32,474,630   0,32,474,630   0,32,474,630   0,32,474,630   0,32,474,630   0,32,474,630   0,32,474,630   0,32,474,630   0,32,474,630   0,32,474,630   0,32,474,630   0,32,474,630   0,32,474,630   0,32,474,630   0,32,474,630   0,32,474,630   0,32,474,630   0,32,474,630   0,32,474,630   0,32,474,630   0,32,474,630   0,32,474,630   0,32,474,630   0,32,474,630   0,32,474,630   0,32,474,630   0,32,474,630   0,32,474,630   0,32,474,630   0,32,474,630   0,32,474,630   0,32,474,630   0,32,474,630   0,32,474,630   0,32,474,630   0,32,474,630   0,32,474,630   0,32,474,630   0,32,474,630   0,32,474,630   0,32,474,630   0,32,474,630   0,32,474,630   0,32,474,630   0,32,474,630   0,32,474,630   0,32,474,630   0,32,474,630   0,32,474,630   0,32,474,630   0,32,474,630   0,32,474,630   0,32,474,630   0,32,474,630   0,32,474,630   0,32,474,630   0,32,4   |                                                     |                                                    | Gross Expenditure                                 |            |                                 |                                                           |                              |
| 30,836,400   31,868,610   Total Expenditure on Services   4(c)   479,030   0   22,374,630   0   32,374,630   0   32,374,630   1,000   1,000   1,000   1,000   1,000   1,000   1,000   1,000   1,000   1,000   1,000   1,000   1,000   1,000   1,000   1,000   1,000   1,000   1,000   1,000   1,000   1,000   1,000   1,000   1,000   1,000   1,000   1,000   1,000   1,000   1,000   1,000   1,000   1,000   1,000   1,000   1,000   1,000   1,000   1,000   1,000   1,000   1,000   1,000   1,000   1,000   1,000   1,000   1,000   1,000   1,000   1,000   1,000   1,000   1,000   1,000   1,000   1,000   1,000   1,000   1,000   1,000   1,000   1,000   1,000   1,000   1,000   1,000   1,000   1,000   1,000   1,000   1,000   1,000   1,000   1,000   1,000   1,000   1,000   1,000   1,000   1,000   1,000   1,000   1,000   1,000   1,000   1,000   1,000   1,000   1,000   1,000   1,000   1,000   1,000   1,000   1,000   1,000   1,000   1,000   1,000   1,000   1,000   1,000   1,000   1,000   1,000   1,000   1,000   1,000   1,000   1,000   1,000   1,000   1,000   1,000   1,000   1,000   1,000   1,000   1,000   1,000   1,000   1,000   1,000   1,000   1,000   1,000   1,000   1,000   1,000   1,000   1,000   1,000   1,000   1,000   1,000   1,000   1,000   1,000   1,000   1,000   1,000   1,000   1,000   1,000   1,000   1,000   1,000   1,000   1,000   1,000   1,000   1,000   1,000   1,000   1,000   1,000   1,000   1,000   1,000   1,000   1,000   1,000   1,000   1,000   1,000   1,000   1,000   1,000   1,000   1,000   1,000   1,000   1,000   1,000   1,000   1,000   1,000   1,000   1,000   1,000   1,000   1,000   1,000   1,000   1,000   1,000   1,000   1,000   1,000   1,000   1,000   1,000   1,000   1,000   1,000   1,000   1,000   1,000   1,000   1,000   1,000   1,000   1,000   1,000   1,000   1,000   1,000   1,000   1,000   1,000   1,000   1,000   1,000   1,000   1,000   1,000   1,000   1,000   1,000   1,000   1,000   1,000   1,000   1,000   1,000   1,000   1,000   1,000   1,000   1,000   1,000   1,000   1,000   1,000   1,000   1,000   1,000   1,000    | , ,                                                 |                                                    |                                                   | ` '        |                                 |                                                           | , ,                          |
| \$37,500   499,330   Corporate Support Services   4(d)   479,030   0   479,030   17,98,980   53,321,900   Housing   4(e)   2,383,130   54,831,000   57,194,130   9,597,280   3,097,280   0,064,460   Leisure   4(f)   6,586,980   0   6,586,980   0   3,599,100   2,837,040   OWIE Engineering & Maintenance   4(g)   2,946,000   0   2,946,000   0   2,946,000   0   2,946,000   0   2,946,000   0   2,946,000   0   2,946,000   0   2,946,000   0   2,946,000   0   2,946,000   0   2,946,000   0   4,160,800   0   6,421,650   0   6,421,650   0   6,421,650   0   6,421,650   0   6,421,650   0   6,421,650   0   6,421,650   0   6,421,650   0   6,421,650   0   6,421,650   0   6,421,650   0   6,421,650   0   6,421,650   0   6,421,650   0   6,421,650   0   6,421,650   0   6,421,650   0   6,421,650   0   6,421,650   0   6,421,650   0   6,421,650   0   6,421,650   0   6,421,650   0   6,421,650   0   6,421,650   0   6,421,650   0   6,421,650   0   6,421,650   0   6,421,650   0   6,421,650   0   6,421,650   0   6,421,650   0   6,421,650   0   6,421,650   0   6,421,650   0   6,421,650   0   6,421,650   0   6,421,650   0   6,421,650   0   6,421,650   0   6,421,650   0   6,562,229   0   2,366,821   0   6,562,479   0   6,562,479   0   6,562,479   0   6,562,479   0   6,562,479   0   6,562,479   0   6,562,479   0   6,562,479   0   6,562,479   0   6,562,479   0   6,562,479   0   6,562,479   0   6,562,479   0   6,562,479   0   6,562,479   0   6,562,479   0   6,562,479   0   6,562,479   0   6,562,479   0   6,562,479   0   6,562,479   0   6,562,479   0   6,562,479   0   6,562,479   0   6,562,479   0   6,562,479   0   6,562,479   0   6,562,479   0   6,562,479   0   6,562,479   0   6,562,479   0   6,562,479   0   6,562,479   0   6,562,479   0   6,562,479   0   6,562,479   0   6,562,479   0   6,562,479   0   6,562,479   0   6,562,479   0   6,562,479   0   6,562,479   0   6,562,479   0   6,562,479   0   6,562,479   0   6,562,479   0   6,562,479   0   6,562,479   0   6,562,479   0   6,562,479   0   6,562,479   0   6,562,479   0   6,562,479   0   6,562,4  | , ,                                                 |                                                    |                                                   | ` '        |                                 |                                                           |                              |
| 51,799,890   53,321,500   Housing   4(e)   2,383,310   54,831,000   57,194,130   59,957,280   3,091,001   2,946,000   0   0,586,890   3,209,100   3,969,610   3,969,610   1,960,610   1,968,610   0   0,586,890   0,586,990   0   0,586,890   0,5774,190   5,969,420   Environmental Protection   4(f)   6,242,1650   0   64,21,1650   0   64,21,1650   0   1,82,200   1,82,200   1,82,200   1,82,200   1,82,200   1,82,200   1,82,200   1,82,200   1,82,200   1,82,200   1,82,200   1,82,200   1,82,200   1,82,200   1,82,200   1,82,200   1,82,200   1,82,200   1,82,200   1,82,200   1,82,200   1,82,200   1,82,200   1,82,200   1,82,200   1,82,200   1,82,200   1,82,200   1,82,200   1,82,200   1,82,200   1,82,200   1,82,200   1,82,200   1,82,200   1,82,200   1,82,200   1,82,200   1,82,200   1,82,200   1,82,200   1,82,200   1,82,200   1,82,200   1,82,200   1,82,200   1,82,200   1,82,200   1,82,200   1,82,200   1,82,200   1,82,200   1,82,200   1,82,200   1,82,200   1,82,200   1,82,200   1,82,200   1,82,200   1,82,200   1,82,200   1,82,200   1,82,200   1,82,200   1,82,200   1,82,200   1,82,200   1,82,200   1,82,200   1,82,200   1,82,200   1,82,200   1,82,200   1,82,200   1,82,200   1,82,200   1,82,200   1,82,200   1,82,200   1,82,200   1,82,200   1,82,200   1,82,200   1,82,200   1,82,200   1,82,200   1,82,200   1,82,200   1,82,200   1,82,200   1,82,200   1,82,200   1,82,200   1,82,200   1,82,200   1,82,200   1,82,200   1,82,200   1,82,200   1,82,200   1,82,200   1,82,200   1,82,200   1,82,200   1,82,200   1,82,200   1,82,200   1,82,200   1,82,200   1,82,200   1,82,200   1,82,200   1,82,200   1,82,200   1,82,200   1,82,200   1,82,200   1,82,200   1,82,200   1,82,200   1,82,200   1,82,200   1,82,200   1,82,200   1,82,200   1,82,200   1,82,200   1,82,200   1,82,200   1,82,200   1,82,200   1,82,200   1,82,200   1,82,200   1,82,200   1,82,200   1,82,200   1,82,200   1,82,200   1,82,200   1,82,200   1,82,200   1,82,200   1,82,200   1,82,200   1,82,200   1,82,200   1,82,200   1,82,200   1,82,200   1,82,200   1,82,200   1,82,200   1,82,200   1,   |                                                     |                                                    |                                                   |            |                                 |                                                           |                              |
| 9,597.260 9,064.400 Lelsure 4(f) 6,586,980 0 6,586,980 3,209,100 2,837,040 CMI Engineering & Maintenance 4(g) 2,946,000 0 2,946,000 3,599,610 3,960,610 Planning & Economic Development 4(f) 4,160,800 0 4,160,800 0 162,741,190 5,698,420 Environmental Protection 4(f) 4,160,800 0 6,421,050 0 64,21,050 0 168,280 Internal Trading Organisations 4(f) 150,000 0 150,000 150,000 1150,000 1150,000 1150,000 1150,000 1150,000 1150,000 1150,000 1150,000 1150,000 1150,000 1150,000 1150,000 1150,000 1150,000 1150,000 1150,000 1150,000 1150,000 1150,000 1150,000 1150,000 1150,000 1150,000 1150,000 1150,000 1150,000 1150,000 1150,000 1150,000 1150,000 1150,000 1150,000 1150,000 1150,000 1150,000 1150,000 1150,000 1150,000 1150,000 1150,000 1150,000 1150,000 1150,000 1150,000 1150,000 1150,000 1150,000 1150,000 1150,000 1150,000 1150,000 1150,000 1150,000 1150,000 1150,000 1150,000 1150,000 1150,000 1150,000 1150,000 1150,000 1150,000 1150,000 1150,000 1150,000 1150,000 1150,000 1150,000 1150,000 1150,000 1150,000 1150,000 1150,000 1150,000 1150,000 1150,000 1150,000 1150,000 1150,000 1150,000 1150,000 1150,000 1150,000 1150,000 1150,000 1150,000 1150,000 1150,000 1150,000 1150,000 1150,000 1150,000 1150,000 1150,000 1150,000 1150,000 1150,000 1150,000 1150,000 1150,000 1150,000 1150,000 1150,000 1150,000 1150,000 1150,000 1150,000 1150,000 1150,000 1150,000 1150,000 1150,000 1150,000 1150,000 1150,000 1150,000 1150,000 1150,000 1150,000 1150,000 1150,000 1150,000 1150,000 1150,000 1150,000 1150,000 1150,000 1150,000 1150,000 1150,000 1150,000 1150,000 1150,000 1150,000 1150,000 1150,000 1150,000 1150,000 1150,000 1150,000 1150,000 1150,000 1150,000 1150,000 1150,000 1150,000 1150,000 1150,000 1150,000 1150,000 1150,000 1150,000 1150,000 1150,000 1150,000 1150,000 1150,000 1150,000 1150,000 1150,000 1150,000 1150,000 1150,000 1150,000 1150,000 1150,000 1150,000 1150,000 1150,000 1150,000 1150,000 1150,000 1150,000 1150,000 1150,000 1150,000 1150,000 1150,000 1150,000 1150,000 1150,000 1150,000 1150,000 1150,000 1150,000 1150,000 1 | ,                                                   |                                                    |                                                   | 1. 1       | ,                               | -                                                         | -,                           |
| 3.299,100                                                                                                                                                                                                                                                                                                                                                                                                                                                                                                                                                                                                                                                                                                                                                                                                                                                                                                                                                                                                                                                                                                                                                                                                                                                                                                                                                                                                                                                                                                                                                                                                                                                                                                                                                                                                                                                                                                                                                                                                                                                                                                                      |                                                     |                                                    | •                                                 | ` '        |                                 |                                                           |                              |
| 3,599,610   3,590,610   Planning & Economic Development   4(f)   4,160,800   0   4,160,800   6,774,190   5,5994,202   Environmental Protection   4(f)   6,421,050   0   6,421,050   150,000   150,000   150,000   150,000   150,000   150,000   150,000   150,000   150,000   150,000   150,000   150,000   150,000   150,000   150,000   150,000   150,000   150,000   150,000   150,000   150,000   150,000   150,000   150,000   150,000   150,000   150,000   150,000   150,000   150,000   150,000   150,000   150,000   150,000   150,000   150,000   150,000   150,000   150,000   150,000   150,000   150,000   150,000   150,000   150,000   150,000   150,000   150,000   150,000   150,000   150,000   150,000   150,000   150,000   150,000   150,000   150,000   150,000   150,000   150,000   150,000   150,000   150,000   150,000   150,000   150,000   150,000   150,000   150,000   150,000   150,000   150,000   150,000   150,000   150,000   150,000   150,000   150,000   150,000   150,000   150,000   150,000   150,000   150,000   150,000   150,000   150,000   150,000   150,000   150,000   150,000   150,000   150,000   150,000   150,000   150,000   150,000   150,000   150,000   150,000   150,000   150,000   150,000   150,000   150,000   150,000   150,000   150,000   150,000   150,000   150,000   150,000   150,000   150,000   150,000   150,000   150,000   150,000   150,000   150,000   150,000   150,000   150,000   150,000   150,000   150,000   150,000   150,000   150,000   150,000   150,000   150,000   150,000   150,000   150,000   150,000   150,000   150,000   150,000   150,000   150,000   150,000   150,000   150,000   150,000   150,000   150,000   150,000   150,000   150,000   150,000   150,000   150,000   150,000   150,000   150,000   150,000   150,000   150,000   150,000   150,000   150,000   150,000   150,000   150,000   150,000   150,000   150,000   150,000   150,000   150,000   150,000   150,000   150,000   150,000   150,000   150,000   150,000   150,000   150,000   150,000   150,000   150,000   150,000   150,000   150,000   150,   |                                                     |                                                    |                                                   |            |                                 |                                                           | , ,                          |
| 5,774,190                                                                                                                                                                                                                                                                                                                                                                                                                                                                                                                                                                                                                                                                                                                                                                                                                                                                                                                                                                                                                                                                                                                                                                                                                                                                                                                                                                                                                                                                                                                                                                                                                                                                                                                                                                                                                                                                                                                                                                                                                                                                                                                      |                                                     |                                                    |                                                   |            |                                 |                                                           |                              |
| 188,280   Internal Trading Organisations                                                                                                                                                                                                                                                                                                                                                                                                                                                                                                                                                                                                                                                                                                                                                                                                                                                                                                                                                                                                                                                                                                                                                                                                                                                                                                                                                                                                                                                                                                                                                                                                                                                                                                                                                                                                                                                                                                                                                                                                                                                                                       |                                                     |                                                    |                                                   |            |                                 |                                                           |                              |
| (35,246,920) (37,120,460) Asset Management Revenue Account (3,914,520) (35,698,000) (39,612,520) 2,366,821 2,366,821 Precepts Paid to Parish Councils 2,582,129 0 2,582,129 0 2,582,129 76,578,451 77,143,941 Total Gross Expenditure 7a 59,390,719 19,133,000 78,523,719 76,578,451 77,143,941 Total Gross Expenditure 7a 59,390,719 19,133,000 78,523,719 76,578,451 77,143,941 Total Gross Expenditure 7a 59,390,719 19,133,000 78,523,719 77,143,941 Total Gross Expenditure 7a 59,390,719 19,133,000 78,523,719 77,143,941 Total Gross Expenditure 7a 59,390,719 19,133,000 78,523,719 77,159 0 0 30,107,159 0 0 30,107,159 0 0 22,157,000 12,157,000 14,777,680 4,948,160 Miscellaneous Rents, Trading Operations etc. 2,880,020 2,409,000 5,099,020 9,414,530 8,879,880 Fees and Charges 5,127,080 1,598,000 6,725,080 49,570 54,240 Interest on Mortgages and Investments 26,050 15,000 41,050 663,270 1,286,070 Grants and Reimbursements by other Bodies 806,960 0 806,960 806,960 12,860,070 Grants and Reimbursements 806,960 0 806,960 0 806,960 65,021,260 65,310,130 Total Operational Income 38,747,269 26,179,000 64,926,269 (270,986) (736,586) Contribution from/(to) Revenue Reserves (389,284) 417,000 27,716 (930,000) (243,000) FRS 17 Adjustment (402,000) 415,000 (243,000) FRS 17 Adjustment (402,000) 9,000 (243,000) (150,000) Contribution from/(to) Other Reserves (150,000) 415,000 (150,000) Contribution from/(to) Other Reserves (150,000) 44,847,000 (271,454,000) (271,454,000) (271,454,000) (271,454,000) (271,454,000) (271,454,000) (271,454,000) (271,454,000) (271,454,000) (271,454,000) (271,454,000) (271,454,000) (271,454,000) (271,454,000) (271,454,000) (271,454,000) (271,454,000) (271,454,000) (271,454,000) (271,454,000) (271,454,000) (271,454,000) (271,454,000) (271,454,000) (271,454,000) (271,454,000) (271,454,000) (271,454,000) (271,454,000) (271,454,000) (271,454,000) (271,454,000) (271,454,000) (271,454,000) (271,454,000) (271,454,000) (271,454,000) (271,454,000) (271,454,000) (271,454,000) (271,454,000) (271,454,000) (271,454,000) (271,454,000 |                                                     | , ,                                                |                                                   |            |                                 |                                                           |                              |
| 2,366,821         2,366,821         Precepts Paid to Parish Councils         2,582,129         0         2,582,129           76,578,451         77,143,941         Total Gross Expenditure         7a         59,390,719         19,133,000         78,523,719           Gross Income         Gross Income         30,107,159         0         30,107,159           29,389,210         29,925,770         Government Subsidies         30,107,159         0         30,107,159           20,727,000         21,216,000         Rents from Dwellings         0         22,157,000         22,157,000           4,777,680         4,948,160         Miscellaneous Rents, Trading Operations etc.         2,680,020         2,409,000         5,089,020           9,414,530         8,978,890         Fees and Charges         5,127,080         1,598,000         7,625,080           49,570         54,240         Interest on Mortgages and Investments         26,050         15,000         41,050           663,270         1,286,070         Grants and Reimbursements by other Bodies         38,747,269         26,179,000         64,926,289           (270,986)         (736,586)         Contribution from (to) Reverses         (380,284         417,000         27,716           (930,000)         (24,9                                                                                                                                                                                                                                                                                                                                                                                                                                                                                                                                                                                                                                                                                                                                                                                                           | 109,458,550                                         | 111,897,580                                        | Total Expenditure on Services                     | _          | 60,723,110                      | 54,831,000                                                | 115,554,110                  |
| 2,366,821         2,366,821         Precepts Paid to Parish Councils         2,582,129         0         2,582,129           76,578,451         77,143,941         Total Gross Expenditure         7a         59,390,719         19,133,000         78,523,719           Gross Income         Gross Income         30,107,159         0         30,107,159           29,389,210         29,925,770         Cay,157,000         22,157,000         22,157,000         22,157,000         22,157,000         4,777,680         4,948,160         Miscellaneous Rents, Trading Operations etc.         2,680,020         2,499,000         5,099,020         5,099,020         5,099,020         5,099,020         5,099,000         5,099,020         5,099,000         5,099,020         4,050,000         6,725,080         41,050         41,050         663,270         1,286,070         Grants and Reimbursements by other Bodies         806,960         5         0         806,960         6         806,960         0         806,960         6         806,960         1         806,960         6         806,960         6         806,960         6         806,960         6         806,960         6         806,960         6         806,960         806,960         806,960         806,960         806,960                                                                                                                                                                                                                                                                                                                                                                                                                                                                                                                                                                                                                                                                                                                                                                                                  | (35 246 920)                                        | (37 120 460)                                       | Asset Management Revenue Account                  |            | (3 914 520)                     | (35 698 000)                                              | (39 612 520)                 |
| 29,389,210   29,925,770   Government Subsidies   30,107,159   0   30,107,159   20,727,000   21,216,000   Rents from Dwellings   0   22,157,000   22,157,000   22,157,000   24,777,880   4,948,160   Miscellaneous Rents, Trading Operations etc.   2,680,020   2,409,000   5,089,020   9,414,530   8,879,890   Fees and Charges   5,127,080   1,598,000   6,725,000   49,570   54,240   Interest on Mortgages and Investments   26,050   15,000   41,050   663,270   1,286,070   Grants and Reimbursements by other Bodies   806,960   0   806,960   65,021,260   66,310,130   Total Operational Income   38,747,269   26,179,000   64,926,269   (270,986)   (736,586)   Contribution from/(to) Revenue Reserves   (389,284)   417,000   27,716   (939,000)   (243,000)   FRS 17 Adjustment   (402,000)   0   (402,000)   (150,000)   (150,000)   (150,000)   (150,000)   (150,000)   (150,000)   (150,000)   (150,000)   (150,000)   (150,000)   (150,000)   (150,000)   (150,000)   (150,000)   (150,000)   (150,000)   (150,000)   (150,000)   (150,000)   (150,000)   (150,000)   (150,000)   (150,000)   (150,000)   (150,000)   (150,000)   (150,000)   (150,000)   (150,000)   (150,000)   (150,000)   (150,000)   (150,000)   (150,000)   (150,000)   (150,000)   (150,000)   (150,000)   (150,000)   (150,000)   (150,000)   (150,000)   (150,000)   (150,000)   (150,000)   (150,000)   (150,000)   (150,000)   (150,000)   (150,000)   (150,000)   (150,000)   (150,000)   (150,000)   (150,000)   (150,000)   (150,000)   (150,000)   (150,000)   (150,000)   (150,000)   (150,000)   (150,000)   (150,000)   (150,000)   (150,000)   (150,000)   (150,000)   (150,000)   (150,000)   (150,000)   (150,000)   (150,000)   (150,000)   (150,000)   (150,000)   (150,000)   (150,000)   (150,000)   (150,000)   (150,000)   (150,000)   (150,000)   (150,000)   (150,000)   (150,000)   (150,000)   (150,000)   (150,000)   (150,000)   (150,000)   (150,000)   (150,000)   (150,000)   (150,000)   (150,000)   (150,000)   (150,000)   (150,000)   (150,000)   (150,000)   (150,000)   (150,000)   (150,000)   (1   |                                                     |                                                    |                                                   |            | ,                               | ,                                                         | , , ,                        |
| 29,389,210   29,925,770   Government Subsidies   30,107,159   0   30,107,159   20,727,000   21,216,000   Rents from Dwellings   0   22,157,000   22,157,000   22,157,000   22,157,000   22,157,000   4,777,680   4,948,160   Miscellaneous Rents, Trading Operations etc.   2,680,020   2,409,000   5,089,020   9,414,530   8,879,890   Fees and Charges   5,127,080   1,598,000   6,725,080   663,270   1,286,070   Grants and Reimbursements by other Bodies   806,960   0   806,960   663,0270   1,286,070   Grants and Reimbursements by other Bodies   806,960   0   806,960   65,021,260   66,310,130   Total Operational Income   38,747,269   26,179,000   64,926,269   (270,986)   (736,586)   (736,586)   (Contribution from/(to) Revenue Reserves   (389,284)   417,000   27,716   (399,000)   (243,000)   FRS 17 Adjustment   (402,000)   0   (402,000)   (400,000)   (150,000)   (150,000)   (150,000)   (150,000)   (150,000)   (150,000)   (150,000)   (150,000)   (150,000)   (150,000)   (4,847,080)   (2011bution from/(to) District Development Fund   996,000   0   (150,000)   (150,000)   (150,000)   (150,000)   (4,847,080)   (2011bution from/(to) Capital Reserves   2,214,510   (7,463,000)   (5,248,490)   (4,847,080)   (4,847,080)   (4,847,080)   (4,847,080)   (4,847,080)   (4,847,080)   (4,847,080)   (4,847,080)   (4,847,080)   (4,847,080)   (4,847,080)   (4,847,080)   (4,847,080)   (4,847,080)   (4,847,080)   (4,847,080)   (4,847,080)   (4,847,080)   (4,847,080)   (4,847,080)   (4,847,080)   (4,847,080)   (4,847,080)   (4,847,080)   (4,847,080)   (4,847,080)   (4,847,080)   (4,847,080)   (4,847,080)   (4,847,080)   (4,847,080)   (4,847,080)   (4,847,080)   (4,847,080)   (4,847,080)   (4,847,080)   (4,847,080)   (4,847,080)   (4,847,080)   (4,847,080)   (4,847,080)   (4,847,080)   (4,847,080)   (4,847,080)   (4,847,080)   (4,847,080)   (4,847,080)   (4,847,080)   (4,847,080)   (4,847,080)   (4,847,080)   (4,847,080)   (4,847,080)   (4,847,080)   (4,847,080)   (4,847,080)   (4,847,080)   (4,847,080)   (4,847,080)   (4,847,080)   (4,847,080)     | 76,578,451                                          | 77,143,941                                         | Total Gross Expenditure                           | 7a         | 59,390,719                      | 19,133,000                                                | 78,523,719                   |
| 20,727,000 21,216,000 Rents from Dwellings 4,777,680 4,948,160 Miscellaneous Rents, Trading Operations etc. 2,680,020 2,409,000 5,089,020 9,414,530 8,879,880 Fees and Charges 5,127,080 1,598,000 6,725,080 49,570 54,240 Interest on Mortgages and Investments 26,650 15,000 41,050 663,270 1,286,070 Grants and Reimbursements by other Bodies 806,960 0 806,960 806,960 65,021,260 663,170 Total Operational Income 83,747,269 26,179,000 64,926,269 (270,986) (736,586) Contribution from/(to) Revenue Reserves (389,284) 417,000 27,716 (939,000) (243,000) FRS 17 Adjustment (402,000) 0 (402,000) 922,000 150,000 Contribution from/(to) District Development Fund 996,000 0 996,000 (150,000) (150,000) Contribution from/(to) Other Reserves (150,000) (4,847,080) Contribution from/(to) Capital Reserves (150,000) (7,463,000) (5,248,490) (4,847,080) Contribution from/(to) Capital Reserves (150,000) (7,463,000) (6,248,490) (7,463,000) (8,248,490) (7,463,000) (8,248,490) (7,463,000) (8,248,490) (8,248,490) (8,248,490) (8,248,490) (8,248,490) (8,248,490) (8,248,490) (8,248,490) (8,248,490) (8,248,490) (8,248,490) (8,248,490) (8,248,490) (8,248,490) (8,248,490) (8,248,490) (8,248,490) (8,248,490) (8,248,490) (8,248,490) (8,248,490) (8,248,490) (8,248,490) (8,248,490) (8,248,490) (8,248,490) (8,248,490) (8,248,490) (8,248,490) (8,248,490) (8,248,490) (8,248,490) (8,248,490) (8,248,490) (8,248,490) (8,248,490) (8,248,490) (8,248,490) (8,248,490) (8,248,490) (8,248,490) (8,248,490) (8,248,490) (8,248,490) (8,248,490) (8,248,490) (8,248,490) (8,248,490) (8,248,490) (8,248,490) (8,248,490) (8,248,490) (8,248,490) (8,248,490) (8,248,490) (8,248,490) (8,248,490) (8,248,490) (8,248,490) (8,248,490) (8,248,490) (8,248,490) (8,248,490) (8,248,490) (8,248,490) (8,248,490) (8,248,490) (8,248,490) (8,248,490) (8,248,490) (8,248,490) (8,248,490) (8,248,490) (8,248,490) (8,248,490) (8,248,490) (8,248,490) (8,248,490) (8,248,490) (8,248,490) (8,248,490) (8,248,490) (8,248,490) (8,248,490) (8,248,490) (8,248,490) (8,248,490) (8,248,490) (8,248,490) (8,248,49 |                                                     |                                                    | Gross Income                                      |            |                                 |                                                           |                              |
| 4,777, 680                                                                                                                                                                                                                                                                                                                                                                                                                                                                                                                                                                                                                                                                                                                                                                                                                                                                                                                                                                                                                                                                                                                                                                                                                                                                                                                                                                                                                                                                                                                                                                                                                                                                                                                                                                                                                                                                                                                                                                                                                                                                                                                     | 29,389,210                                          | 29,925,770                                         | Government Subsidies                              |            | 30,107,159                      | 0                                                         | 30,107,159                   |
| 9,414,530                                                                                                                                                                                                                                                                                                                                                                                                                                                                                                                                                                                                                                                                                                                                                                                                                                                                                                                                                                                                                                                                                                                                                                                                                                                                                                                                                                                                                                                                                                                                                                                                                                                                                                                                                                                                                                                                                                                                                                                                                                                                                                                      | 20,727,000                                          | 21,216,000                                         | Rents from Dwellings                              |            | 0                               | 22,157,000                                                | 22,157,000                   |
| 49,570                                                                                                                                                                                                                                                                                                                                                                                                                                                                                                                                                                                                                                                                                                                                                                                                                                                                                                                                                                                                                                                                                                                                                                                                                                                                                                                                                                                                                                                                                                                                                                                                                                                                                                                                                                                                                                                                                                                                                                                                                                                                                                                         |                                                     |                                                    |                                                   |            |                                 |                                                           |                              |
| 663,270         1,286,070         Grants and Reimbursements by other Bodies         806,960         0         806,960           65,021,260         66,310,130         Total Operational Income         38,747,269         26,179,000         64,926,269           (270,986)         (736,586)         Contribution from/(to) Revenue Reserves         (399,284)         417,000         27,716         (939,000)         (243,000)         FRS 17 Adjustment         (402,000)         0         (402,000)         0         (402,000)         0         996,000         0         996,000         0         996,000         0         996,000         0         996,000         0         996,000         0         (150,000)         0         (150,000)         0         (150,000)         0         (150,000)         0         (150,000)         0         (150,000)         0         (5,248,490)         0         (5,248,490)         0         0         (5,248,490)         0         0         996,000         0         0         0         0         (5,248,490)         0         0         14,016,495         19,133,000         60,149,495         0         18,374,224         0         18,374,224         0         18,374,224         0         18,374,224         0         18,374,224                                                                                                                                                                                                                                                                                                                                                                                                                                                                                                                                                                                                                                                                                                                                                                                                                   |                                                     |                                                    |                                                   |            |                                 |                                                           | , ,                          |
| 65,021,260   66,310,130   Total Operational Income   38,747,269   26,179,000   64,926,269                                                                                                                                                                                                                                                                                                                                                                                                                                                                                                                                                                                                                                                                                                                                                                                                                                                                                                                                                                                                                                                                                                                                                                                                                                                                                                                                                                                                                                                                                                                                                                                                                                                                                                                                                                                                                                                                                                                                                                                                                                      | •                                                   |                                                    |                                                   |            |                                 | ·                                                         | ·                            |
| (270,986)       (736,586)       Contribution from/(to) Revenue Reserves       (389,284)       417,000       27,716         (939,000)       (243,000)       FRS 17 Adjustment       (402,000)       0       (402,000)         922,000       160,000       Contribution from/(to) District Development Fund       996,000       0       996,000         (150,000)       (150,000)       Contribution from/(to) Other Reserves       (150,000)       0       (150,000)         (4,847,080)       Contribution from/(to) Capital Reserves       2,214,510       (7,463,000)       (5,248,490)         59,927,974       60,493,464       Total Gross Income       7b       41,016,495       19,133,000       60,149,495         16,650,477       16,650,477       To be met from Government Grants and Local Taxati 7c       18,374,224       0       18,374,224         59,927,9115       3,799,115       3,799,115       3,799,115       3,500,111       35,000,111       35,000,111       35,000,111       1,395,932         3,500,111       3,500,111       Distribution from Non-Domestic Rate Pool       7,231,476         34,000       34,000       Collection Fund Adjustment       7       8,632,408         6,950,430       6,950,430       District Precept       7,159,687       2,582,129 </td <td>663,270</td> <td>1,286,070</td> <td>Grants and Reimbursements by other Bodies</td> <td>_</td> <td>806,960</td> <td>0</td> <td>806,960</td>                                                                                                                                                                                                                                                                                                                                                                                                                                                                                                                                                                                                                                                                          | 663,270                                             | 1,286,070                                          | Grants and Reimbursements by other Bodies         | _          | 806,960                         | 0                                                         | 806,960                      |
| (939,000)   (243,000)   FRS 17 Adjustment   (402,000)   0 (402,000)   922,000   160,000   Contribution from/(to) District Development Fund   996,000   0   996,000   (150,000)   (150,000)   (150,000)   (150,000)   (4,847,080)   (4,847,080)   Contribution from/(to) Capital Reserves   (150,000)   (7,463,000)   (5,248,490)   (4,847,080)   (4,847,080)   Contribution from/(to) Capital Reserves   2,214,510   (7,463,000)   (5,248,490)   (5,248,490)   (6,550,477   16,650,477   To be met from Government Grants and Local Taxati-7c   18,374,224   0   18,374,224   (1,395,932   3,799,115   3,799,115   3,799,115   3,799,115   3,500,111   3,500,111   3,500,111   Distribution from Non-Domestic Rate Pool   7,231,476   34,000   34,000   Collection Fund Adjustment   5,000   (5,248,490)   (6,950,430   6,950,430   6,950,430   2,366,821   2,366,821   2,366,821   2,366,821   Parish Council Precepts   7,159,687   2,582,129   (7,159,687   2,582,129   7,159,687   2,582,129   (7,159,687   2,582,129   (7,159,687   2,582,129   (7,159,687   2,582,129   (7,159,687   2,582,129   (7,159,687   2,582,129   (7,159,687   2,582,129   (7,159,687   2,582,129   (7,159,687   2,582,129   (7,159,687   2,582,129   (7,159,687   2,582,129   (7,159,687   2,582,129   (7,159,687   2,582,129   (7,159,687   2,582,129   (7,159,687   2,582,129   (7,159,687   2,582,129   (7,159,687   2,582,129   (7,159,687   2,582,129   (7,159,687   2,582,129   (7,159,687   2,582,129   (7,159,687   2,582,129   (7,159,687   2,582,129   (7,159,687   2,582,129   (7,159,687   2,582,129   (7,159,687   2,582,129   (7,159,687   2,582,129   (7,159,687   2,582,129   (7,159,687   2,582,129   (7,159,687   2,582,129   (7,159,687   2,582,129   (7,159,687   2,582,129   (7,159,687   2,582,129   (7,159,687   2,582,129   (7,159,687   2,582,129   (7,159,687   2,582,129   (7,159,687   2,582,129   (7,159,687   2,582,129   (7,159,687   2,582,129   (7,159,687   2,582,129   (7,159,687   2,582,129   (7,159,687   2,582,129   (7,159,687   2,582,129   (7,159,687   2,582,129   (7,159,687   2,582,129   (7,159   | 65,021,260                                          | 66,310,130                                         | Total Operational Income                          |            | 38,747,269                      | 26,179,000                                                | 64,926,269                   |
| (939,000)   (243,000)   FRS 17 Adjustment   (402,000)   0 (402,000)   922,000   160,000   Contribution from/(to) District Development Fund   996,000   0   996,000   (150,000)   (150,000)   (150,000)   (150,000)   (4,847,080)   (4,847,080)   Contribution from/(to) Capital Reserves   (150,000)   (7,463,000)   (5,248,490)   (4,847,080)   (4,847,080)   Contribution from/(to) Capital Reserves   2,214,510   (7,463,000)   (5,248,490)   (5,248,490)   (6,550,477   16,650,477   To be met from Government Grants and Local Taxati-7c   18,374,224   0   18,374,224   (1,395,932   3,799,115   3,799,115   3,799,115   3,799,115   3,500,111   3,500,111   3,500,111   3,500,111   Distribution from Non-Domestic Rate Pool   7,231,476   34,000   34,000   Collection Fund Adjustment   5,000   (402,000)   0   (402,000)   0   (402,000)   0   (402,000)   0   (402,000)   0   (402,000)   0   (402,000)   0   (402,000)   0   (402,000)   0   (402,000)   0   (402,000)   0   (402,000)   0   (402,000)   0   (402,000)   (405,000)   (150,000)   (150,000)   (150,000)   (150,000)   (150,000)   (150,000)   (150,000)   (150,000)   (150,000)   (150,000)   (150,000)   (150,000)   (150,000)   (150,000)   (150,000)   (150,000)   (150,000)   (150,000)   (150,000)   (150,000)   (150,000)   (150,000)   (150,000)   (150,000)   (150,000)   (150,000)   (150,000)   (150,000)   (150,000)   (150,000)   (150,000)   (150,000)   (150,000)   (150,000)   (150,000)   (150,000)   (150,000)   (150,000)   (150,000)   (150,000)   (150,000)   (150,000)   (150,000)   (150,000)   (150,000)   (150,000)   (150,000)   (150,000)   (150,000)   (150,000)   (150,000)   (150,000)   (150,000)   (150,000)   (150,000)   (150,000)   (150,000)   (150,000)   (150,000)   (150,000)   (150,000)   (150,000)   (150,000)   (150,000)   (150,000)   (150,000)   (150,000)   (150,000)   (150,000)   (150,000)   (150,000)   (150,000)   (150,000)   (150,000)   (150,000)   (150,000)   (150,000)   (150,000)   (150,000)   (150,000)   (150,000)   (150,000)   (150,000)   (150,000)   (150,000)   (150,000)   (15   | (270,986)                                           | (736 586)                                          | Contribution from/(to) Revenue Reserves           |            | (389 284)                       | 417 000                                                   | 27 716                       |
| 922,000                                                                                                                                                                                                                                                                                                                                                                                                                                                                                                                                                                                                                                                                                                                                                                                                                                                                                                                                                                                                                                                                                                                                                                                                                                                                                                                                                                                                                                                                                                                                                                                                                                                                                                                                                                                                                                                                                                                                                                                                                                                                                                                        | ` ' '                                               |                                                    |                                                   |            |                                 | ·                                                         | ,                            |
| (4,655,300) (4,847,080) Contribution from/(to) Capital Reserves 2,214,510 (7,463,000) (5,248,490)  59,927,974 60,493,464 Total Gross Income 7b 41,016,495 19,133,000 60,149,495  16,650,477 16,650,477 To be met from Government Grants and Local Taxati-7c 18,374,224 0 18,374,224  Financed by: 3,799,115 3,799,115 3,500,111 Distribution from Non-Domestic Rate Pool 7,231,476 34,000 34,000 Collection Fund Adjustment 5,000  7,333,226 7,333,226 Exchequer Support and Collection Fund Surpluses 7d 8,632,408  6,950,430 6,950,430 District Precept Parish Council Precepts 7,159,687 2,582,129                                                                                                                                                                                                                                                                                                                                                                                                                                                                                                                                                                                                                                                                                                                                                                                                                                                                                                                                                                                                                                                                                                                                                                                                                                                                                                                                                                                                                                                                                                                          | , ,                                                 |                                                    |                                                   |            | , ,                             | 0                                                         |                              |
| 59,927,974 60,493,464 Total Gross Income 7b 41,016,495 19,133,000 60,149,495  16,650,477 16,650,477 To be met from Government Grants and Local Taxati 7c 18,374,224 0 18,374,224  Financed by: 3,799,115 3,799,115 Revenue Support Grant 1,395,932 7,231,476 34,000 34,000 Collection Fund Adjustment 1,395,932 7,333,226 7,333,226 Exchequer Support and Collection Fund Surpluses 7d 8,632,408  6,950,430 6,950,430 District Precept 2,366,821 2,366,821 Parish Council Precepts 7f                                                                                                                                                                                                                                                                                                                                                                                                                                                                                                                                                                                                                                                                                                                                                                                                                                                                                                                                                                                                                                                                                                                                                                                                                                                                                                                                                                                                                                                                                                                                                                                                                                          | (150,000)                                           | (150,000)                                          | Contribution from/(to) Other Reserves             |            | (150,000)                       | 0                                                         | (150,000)                    |
| 16,650,477       To be met from Government Grants and Local Taxati 7c       18,374,224       0       18,374,224         Financed by:         3,799,115       3,799,115       3,799,115       1,395,932         3,500,111       35,000,111       Distribution from Non-Domestic Rate Pool       7,231,476         34,000       34,000       Collection Fund Adjustment       5,000         7,333,226       7,333,226       Exchequer Support and Collection Fund Surpluses       7d       8,632,408         6,950,430       6,950,430       District Precept       7,159,687         2,366,821       2,366,821       Parish Council Precepts       7f       2,582,129                                                                                                                                                                                                                                                                                                                                                                                                                                                                                                                                                                                                                                                                                                                                                                                                                                                                                                                                                                                                                                                                                                                                                                                                                                                                                                                                                                                                                                                           | (4,655,300)                                         | (4,847,080)                                        | Contribution from/(to) Capital Reserves           |            | 2,214,510                       | (7,463,000)                                               | (5,248,490)                  |
| Financed by:  3,799,115                                                                                                                                                                                                                                                                                                                                                                                                                                                                                                                                                                                                                                                                                                                                                                                                                                                                                                                                                                                                                                                                                                                                                                                                                                                                                                                                                                                                                                                                                                                                                                                                                                                                                                                                                                                                                                                                                                                                                                                                                                                                                                        | 59,927,974                                          | 60,493,464                                         | Total Gross Income                                | 7b         | 41,016,495                      | 19,133,000                                                | 60,149,495                   |
| 3,799,115       3,799,115       3,799,115       1,395,932         3,500,111       3,500,111       Distribution from Non-Domestic Rate Pool Collection Fund Adjustment       7,231,476         7,333,226       7,333,226       Exchequer Support and Collection Fund Surpluses       7d       8,632,408         6,950,430       6,950,430       District Precept Parish Council Precepts       7,159,687         2,366,821       2,366,821       Parish Council Precepts       7f                                                                                                                                                                                                                                                                                                                                                                                                                                                                                                                                                                                                                                                                                                                                                                                                                                                                                                                                                                                                                                                                                                                                                                                                                                                                                                                                                                                                                                                                                                                                                                                                                                               | 16,650,477                                          | 16,650,477                                         | To be met from Government Grants and Local Taxati | -<br>-7c   | 18,374,224                      | 0                                                         | 18,374,224                   |
| 3,799,115 3,799,115 3,799,115 3,500,111 3,500,111 Distribution from Non-Domestic Rate Pool 7,231,476 34,000 34,000 Collection Fund Adjustment 5,000  7,333,226 7,333,226 Exchequer Support and Collection Fund Surpluses 7d 8,632,408  6,950,430 6,950,430 District Precept 2,366,821 2,366,821 Parish Council Precepts 7f 2,582,129                                                                                                                                                                                                                                                                                                                                                                                                                                                                                                                                                                                                                                                                                                                                                                                                                                                                                                                                                                                                                                                                                                                                                                                                                                                                                                                                                                                                                                                                                                                                                                                                                                                                                                                                                                                           |                                                     |                                                    | =<br>Financed by:                                 | =          |                                 |                                                           |                              |
| 3,500,111 3,500,111 Distribution from Non-Domestic Rate Pool 7,231,476 Collection Fund Adjustment 5,000  7,333,226 7,333,226 Exchequer Support and Collection Fund Surpluses 7d 8,632,408  6,950,430 6,950,430 District Precept 7,159,687 2,366,821 2,366,821 Parish Council Precepts 7f 2,582,129                                                                                                                                                                                                                                                                                                                                                                                                                                                                                                                                                                                                                                                                                                                                                                                                                                                                                                                                                                                                                                                                                                                                                                                                                                                                                                                                                                                                                                                                                                                                                                                                                                                                                                                                                                                                                             | 3,799,115                                           | 3,799,115                                          |                                                   |            |                                 |                                                           | 1,395,932                    |
| 34,000       34,000       Collection Fund Adjustment       5,000         7,333,226       7,333,226       Exchequer Support and Collection Fund Surpluses       7d       8,632,408         6,950,430       6,950,430       District Precept       7,159,687         2,366,821       2,366,821       Parish Council Precepts       7f         2,582,129                                                                                                                                                                                                                                                                                                                                                                                                                                                                                                                                                                                                                                                                                                                                                                                                                                                                                                                                                                                                                                                                                                                                                                                                                                                                                                                                                                                                                                                                                                                                                                                                                                                                                                                                                                          |                                                     |                                                    |                                                   |            |                                 |                                                           |                              |
| 6,950,430 6,950,430 District Precept 7,159,687 2,366,821 Parish Council Precepts 7f 2,582,129                                                                                                                                                                                                                                                                                                                                                                                                                                                                                                                                                                                                                                                                                                                                                                                                                                                                                                                                                                                                                                                                                                                                                                                                                                                                                                                                                                                                                                                                                                                                                                                                                                                                                                                                                                                                                                                                                                                                                                                                                                  |                                                     |                                                    |                                                   |            |                                 |                                                           |                              |
| 2,366,821       2,366,821       Parish Council Precepts       7f       2,582,129         ————————————————————————————————————                                                                                                                                                                                                                                                                                                                                                                                                                                                                                                                                                                                                                                                                                                                                                                                                                                                                                                                                                                                                                                                                                                                                                                                                                                                                                                                                                                                                                                                                                                                                                                                                                                                                                                                                                                                                                                                                                                                                                                                                  | 7,333,226                                           | 7,333,226                                          | Exchequer Support and Collection Fund Surpluses   | 7d         |                                 | _                                                         | 8,632,408                    |
| 2,366,821       2,366,821       Parish Council Precepts       7f       2,582,129         ————————————————————————————————————                                                                                                                                                                                                                                                                                                                                                                                                                                                                                                                                                                                                                                                                                                                                                                                                                                                                                                                                                                                                                                                                                                                                                                                                                                                                                                                                                                                                                                                                                                                                                                                                                                                                                                                                                                                                                                                                                                                                                                                                  | 6,950.430                                           | 6,950,430                                          | District Precept                                  |            |                                 |                                                           | 7,159,687                    |
| 16,650,477 16,650,477 Total Financing 18,374,224                                                                                                                                                                                                                                                                                                                                                                                                                                                                                                                                                                                                                                                                                                                                                                                                                                                                                                                                                                                                                                                                                                                                                                                                                                                                                                                                                                                                                                                                                                                                                                                                                                                                                                                                                                                                                                                                                                                                                                                                                                                                               |                                                     |                                                    |                                                   | <b>7</b> f |                                 |                                                           |                              |
|                                                                                                                                                                                                                                                                                                                                                                                                                                                                                                                                                                                                                                                                                                                                                                                                                                                                                                                                                                                                                                                                                                                                                                                                                                                                                                                                                                                                                                                                                                                                                                                                                                                                                                                                                                                                                                                                                                                                                                                                                                                                                                                                | 16,650,477                                          | 16,650,477                                         | Total Financing                                   |            |                                 | _                                                         | 18,374,224                   |