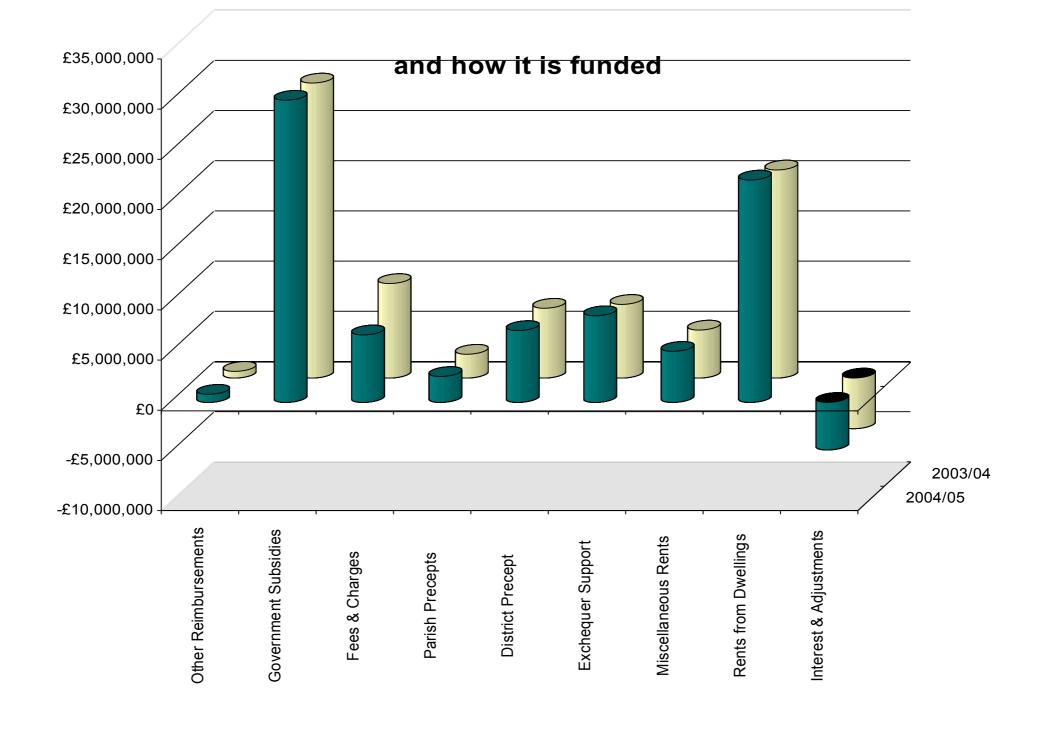

### REVENUE EXPENDITURE, INCOME AND FINANCING

| Cross Expenditure  2.677,875  2.744,940  People First 1.426,739  1.426,739  2.744,940  People First 1.426,739  3.138,190  3.210,300  3.138,190  3.210,300  3.138,190  3.210,300  3.210,300  3.210,300  3.210,300  3.210,300  3.210,300  3.210,300  3.210,300  3.210,300  3.210,300  3.210,300  3.210,300  3.210,300  3.210,300  3.210,300  3.210,300  3.210,300  3.210,300  3.210,300  3.210,300  3.210,300  3.210,300  3.210,300  3.210,300  3.210,300  3.210,400  3.296,100  3.296,100  3.296,100  3.296,100  3.296,100  3.296,100  3.296,100  3.296,100  3.296,100  3.296,100  3.296,100  3.296,100  3.296,100  3.296,100  3.296,100  3.296,100  3.296,100  3.296,100  3.296,100  3.296,100  3.296,100  3.296,100  3.296,100  3.296,100  3.296,100  3.296,100  3.296,100  3.296,100  3.296,100  3.296,100  3.296,100  3.296,100  3.296,100  3.296,100  3.296,100  3.296,100  3.296,100  3.296,100  3.296,100  3.296,100  3.296,100  3.296,100  3.296,100  3.296,100  3.296,100  3.296,100  3.296,100  3.296,100  3.296,100  3.296,100  3.296,100  3.296,100  3.296,100  3.296,100  3.296,100  3.296,100  3.296,100  3.296,100  3.296,100  3.296,100  3.296,100  3.296,100  3.296,100  3.296,100  3.296,100  3.296,100  3.296,100  3.296,100  3.296,100  3.296,100  3.296,100  3.296,100  3.296,100  3.296,100  3.296,100  3.296,100  3.296,100  3.296,100  3.296,100  3.296,100  3.296,100  3.296,100  3.296,100  3.296,100  3.296,100  3.296,100  3.296,100  3.296,100  3.296,100  3.296,100  3.296,100  3.296,100  3.296,100  3.296,100  3.296,100  3.296,100  3.296,100  3.296,100  3.296,100  3.296,100  3.296,100  3.296,100  3.296,100  3.296,100  3.296,100  3.296,100  3.296,100  3.296,100  3.296,100  3.296,100  3.296,100  3.296,100  3.296,100  3.296,100  3.296,100  3.296,100  3.296,100  3.296,100  3.296,100  3.296,100  3.296,100  3.296,100  3.296,100  3.296,100  3.296,100  3.296,100  3.296,100  3.296,100  3.296,100  3.296,100  3.296,100  3.296,100  3.296,100  3.296,100  3.296,100  3.296,100  3.296,100  3.296,100  3.296,100  3.296,100  3.296,100  3.296,100  3.296,100  3.296,100  3.296,100  | 2005/06<br>ORIGINAL<br>ALL<br>REVENUE<br>ITEMS<br>£ | 2005/06<br>REVISED<br>ALL<br>REVENUE<br>ITEMS<br>£ |                                                   |            | GENERAL<br>FUND<br>ACCOUNT<br>£ | 2006/07<br>ORIGINAL<br>HOUSING<br>REVENUE<br>ACCOUNT<br>£ | ALL<br>REVENUE<br>ITEMS<br>£ |
|--------------------------------------------------------------------------------------------------------------------------------------------------------------------------------------------------------------------------------------------------------------------------------------------------------------------------------------------------------------------------------------------------------------------------------------------------------------------------------------------------------------------------------------------------------------------------------------------------------------------------------------------------------------------------------------------------------------------------------------------------------------------------------------------------------------------------------------------------------------------------------------------------------------------------------------------------------------------------------------------------------------------------------------------------------------------------------------------------------------------------------------------------------------------------------------------------------------------------------------------------------------------------------------------------------------------------------------------------------------------------------------------------------------------------------------------------------------------------------------------------------------------------------------------------------------------------------------------------------------------------------------------------------------------------------------------------------------------------------------------------------------------------------------------------------------------------------------------------------------------------------------------------------------------------------------------------------------------------------------------------------------------------------------------------------------------------------------------------------------------------------|-----------------------------------------------------|----------------------------------------------------|---------------------------------------------------|------------|---------------------------------|-----------------------------------------------------------|------------------------------|
| 1,426,730   1,438,690   1,438,690   1,438,690   1,438,690   0,4374,630   0,32,374,630   0,32,374,630   0,32,374,630   0,32,374,630   0,32,374,630   0,32,374,630   0,32,374,630   0,32,374,630   0,32,374,630   0,32,374,630   0,32,374,630   0,32,374,630   0,32,374,630   0,32,374,630   0,32,374,630   0,32,374,630   0,32,374,630   0,32,374,630   0,32,374,630   0,32,374,630   0,32,374,630   0,32,374,630   0,32,374,630   0,32,374,630   0,32,374,630   0,32,374,630   0,32,374,630   0,32,374,630   0,32,374,630   0,32,374,630   0,32,374,630   0,32,374,630   0,32,374,630   0,32,374,630   0,32,374,630   0,32,374,630   0,32,374,630   0,32,374,630   0,32,374,630   0,32,374,630   0,32,374,630   0,32,374,630   0,32,374,630   0,32,374,630   0,32,374,630   0,32,374,630   0,32,374,630   0,32,374,630   0,32,374,630   0,32,374,630   0,32,374,630   0,32,374,630   0,32,474,630   0,32,474,630   0,32,474,630   0,32,474,630   0,32,474,630   0,32,474,630   0,32,474,630   0,32,474,630   0,32,474,630   0,32,474,630   0,32,474,630   0,32,474,630   0,32,474,630   0,32,474,630   0,32,474,630   0,32,474,630   0,32,474,630   0,32,474,630   0,32,474,630   0,32,474,630   0,32,474,630   0,32,474,630   0,32,474,630   0,32,474,630   0,32,474,630   0,32,474,630   0,32,474,630   0,32,474,630   0,32,474,630   0,32,474,630   0,32,474,630   0,32,474,630   0,32,474,630   0,32,474,630   0,32,474,630   0,32,474,630   0,32,474,630   0,32,474,630   0,32,474,630   0,32,474,630   0,32,474,630   0,32,474,630   0,32,474,630   0,32,474,630   0,32,474,630   0,32,474,630   0,32,474,630   0,32,474,630   0,32,474,630   0,32,474,630   0,32,474,630   0,32,474,630   0,32,474,630   0,32,474,630   0,32,474,630   0,32,474,630   0,32,474,630   0,32,474,630   0,32,474,630   0,32,474,630   0,32,474,630   0,32,474,630   0,32,474,630   0,32,474,630   0,32,474,630   0,32,474,630   0,32,474,630   0,32,474,630   0,32,474,630   0,32,474,630   0,32,474,630   0,32,474,630   0,32,474,630   0,32,474,630   0,32,474,630   0,32,474,630   0,32,474,630   0,32,474,630   0,32,474,630   0,32,4   |                                                     |                                                    | Gross Expenditure                                 |            |                                 |                                                           |                              |
| 30,836,400   31,868,610   Total Expenditure on Services   4(c)   479,030   0   22,374,630   0   32,374,630   0   32,374,630   1,000   1,000   1,000   1,000   1,000   1,000   1,000   1,000   1,000   1,000   1,000   1,000   1,000   1,000   1,000   1,000   1,000   1,000   1,000   1,000   1,000   1,000   1,000   1,000   1,000   1,000   1,000   1,000   1,000   1,000   1,000   1,000   1,000   1,000   1,000   1,000   1,000   1,000   1,000   1,000   1,000   1,000   1,000   1,000   1,000   1,000   1,000   1,000   1,000   1,000   1,000   1,000   1,000   1,000   1,000   1,000   1,000   1,000   1,000   1,000   1,000   1,000   1,000   1,000   1,000   1,000   1,000   1,000   1,000   1,000   1,000   1,000   1,000   1,000   1,000   1,000   1,000   1,000   1,000   1,000   1,000   1,000   1,000   1,000   1,000   1,000   1,000   1,000   1,000   1,000   1,000   1,000   1,000   1,000   1,000   1,000   1,000   1,000   1,000   1,000   1,000   1,000   1,000   1,000   1,000   1,000   1,000   1,000   1,000   1,000   1,000   1,000   1,000   1,000   1,000   1,000   1,000   1,000   1,000   1,000   1,000   1,000   1,000   1,000   1,000   1,000   1,000   1,000   1,000   1,000   1,000   1,000   1,000   1,000   1,000   1,000   1,000   1,000   1,000   1,000   1,000   1,000   1,000   1,000   1,000   1,000   1,000   1,000   1,000   1,000   1,000   1,000   1,000   1,000   1,000   1,000   1,000   1,000   1,000   1,000   1,000   1,000   1,000   1,000   1,000   1,000   1,000   1,000   1,000   1,000   1,000   1,000   1,000   1,000   1,000   1,000   1,000   1,000   1,000   1,000   1,000   1,000   1,000   1,000   1,000   1,000   1,000   1,000   1,000   1,000   1,000   1,000   1,000   1,000   1,000   1,000   1,000   1,000   1,000   1,000   1,000   1,000   1,000   1,000   1,000   1,000   1,000   1,000   1,000   1,000   1,000   1,000   1,000   1,000   1,000   1,000   1,000   1,000   1,000   1,000   1,000   1,000   1,000   1,000   1,000   1,000   1,000   1,000   1,000   1,000   1,000   1,000   1,000   1,000   1,000   1,000   1,000   1,000   1,000   1,000    | , ,                                                 |                                                    |                                                   | ` '        |                                 |                                                           | , ,                          |
| \$37,500   499,330   Corporate Support Services   4(d)   479,030   0   479,030   17,98,980   53,321,900   Housing   4(e)   2,383,130   54,831,000   57,194,130   9,597,280   3,097,280   0,064,460   Leisure   4(f)   6,586,980   0   6,586,980   0   3,599,100   2,837,040   OWIE Engineering & Maintenance   4(g)   2,946,000   0   2,946,000   0   2,946,000   0   2,946,000   0   2,946,000   0   2,946,000   0   2,946,000   0   2,946,000   0   2,946,000   0   2,946,000   0   2,946,000   0   4,160,800   0   6,421,650   0   6,421,650   0   6,421,650   0   6,421,650   0   6,421,650   0   6,421,650   0   6,421,650   0   6,421,650   0   6,421,650   0   6,421,650   0   6,421,650   0   6,421,650   0   6,421,650   0   6,421,650   0   6,421,650   0   6,421,650   0   6,421,650   0   6,421,650   0   6,421,650   0   6,421,650   0   6,421,650   0   6,421,650   0   6,421,650   0   6,421,650   0   6,421,650   0   6,421,650   0   6,421,650   0   6,421,650   0   6,421,650   0   6,421,650   0   6,421,650   0   6,421,650   0   6,421,650   0   6,421,650   0   6,421,650   0   6,421,650   0   6,421,650   0   6,421,650   0   6,421,650   0   6,421,650   0   6,421,650   0   6,562,229   0   2,366,821   0   6,562,479   0   6,562,479   0   6,562,479   0   6,562,479   0   6,562,479   0   6,562,479   0   6,562,479   0   6,562,479   0   6,562,479   0   6,562,479   0   6,562,479   0   6,562,479   0   6,562,479   0   6,562,479   0   6,562,479   0   6,562,479   0   6,562,479   0   6,562,479   0   6,562,479   0   6,562,479   0   6,562,479   0   6,562,479   0   6,562,479   0   6,562,479   0   6,562,479   0   6,562,479   0   6,562,479   0   6,562,479   0   6,562,479   0   6,562,479   0   6,562,479   0   6,562,479   0   6,562,479   0   6,562,479   0   6,562,479   0   6,562,479   0   6,562,479   0   6,562,479   0   6,562,479   0   6,562,479   0   6,562,479   0   6,562,479   0   6,562,479   0   6,562,479   0   6,562,479   0   6,562,479   0   6,562,479   0   6,562,479   0   6,562,479   0   6,562,479   0   6,562,479   0   6,562,479   0   6,562,479   0   6,562,4  | , ,                                                 |                                                    |                                                   | ` '        |                                 |                                                           |                              |
| 51,799,890   53,321,500   Housing   4(e)   2,383,310   54,831,000   57,194,130   59,957,280   3,091,001   2,946,000   0   0,586,890   3,209,100   3,969,610   3,969,610   1,960,610   1,968,610   0   0,586,890   0,586,990   0   0,586,890   0,5774,190   5,969,420   Environmental Protection   4(f)   6,242,1650   0   64,21,1650   0   64,21,1650   0   1,82,200   1,82,200   1,82,200   1,82,200   1,82,200   1,82,200   1,82,200   1,82,200   1,82,200   1,82,200   1,82,200   1,82,200   1,82,200   1,82,200   1,82,200   1,82,200   1,82,200   1,82,200   1,82,200   1,82,200   1,82,200   1,82,200   1,82,200   1,82,200   1,82,200   1,82,200   1,82,200   1,82,200   1,82,200   1,82,200   1,82,200   1,82,200   1,82,200   1,82,200   1,82,200   1,82,200   1,82,200   1,82,200   1,82,200   1,82,200   1,82,200   1,82,200   1,82,200   1,82,200   1,82,200   1,82,200   1,82,200   1,82,200   1,82,200   1,82,200   1,82,200   1,82,200   1,82,200   1,82,200   1,82,200   1,82,200   1,82,200   1,82,200   1,82,200   1,82,200   1,82,200   1,82,200   1,82,200   1,82,200   1,82,200   1,82,200   1,82,200   1,82,200   1,82,200   1,82,200   1,82,200   1,82,200   1,82,200   1,82,200   1,82,200   1,82,200   1,82,200   1,82,200   1,82,200   1,82,200   1,82,200   1,82,200   1,82,200   1,82,200   1,82,200   1,82,200   1,82,200   1,82,200   1,82,200   1,82,200   1,82,200   1,82,200   1,82,200   1,82,200   1,82,200   1,82,200   1,82,200   1,82,200   1,82,200   1,82,200   1,82,200   1,82,200   1,82,200   1,82,200   1,82,200   1,82,200   1,82,200   1,82,200   1,82,200   1,82,200   1,82,200   1,82,200   1,82,200   1,82,200   1,82,200   1,82,200   1,82,200   1,82,200   1,82,200   1,82,200   1,82,200   1,82,200   1,82,200   1,82,200   1,82,200   1,82,200   1,82,200   1,82,200   1,82,200   1,82,200   1,82,200   1,82,200   1,82,200   1,82,200   1,82,200   1,82,200   1,82,200   1,82,200   1,82,200   1,82,200   1,82,200   1,82,200   1,82,200   1,82,200   1,82,200   1,82,200   1,82,200   1,82,200   1,82,200   1,82,200   1,82,200   1,82,200   1,82,200   1,82,200   1,   |                                                     |                                                    |                                                   |            |                                 |                                                           |                              |
| 9,597.260 9,064.400 Lelsure 4(f) 6,586,980 0 6,586,980 3,209,100 2,837,040 CMI Engineering & Maintenance 4(g) 2,946,000 0 2,946,000 3,599,610 3,960,610 Planning & Economic Development 4(f) 4,160,800 0 4,160,800 0 162,741,190 5,698,420 Environmental Protection 4(f) 4,160,800 0 6,421,050 0 64,21,050 0 168,280 Internal Trading Organisations 4(f) 150,000 0 150,000 150,000 1150,000 1150,000 1150,000 1150,000 1150,000 1150,000 1150,000 1150,000 1150,000 1150,000 1150,000 1150,000 1150,000 1150,000 1150,000 1150,000 1150,000 1150,000 1150,000 1150,000 1150,000 1150,000 1150,000 1150,000 1150,000 1150,000 1150,000 1150,000 1150,000 1150,000 1150,000 1150,000 1150,000 1150,000 1150,000 1150,000 1150,000 1150,000 1150,000 1150,000 1150,000 1150,000 1150,000 1150,000 1150,000 1150,000 1150,000 1150,000 1150,000 1150,000 1150,000 1150,000 1150,000 1150,000 1150,000 1150,000 1150,000 1150,000 1150,000 1150,000 1150,000 1150,000 1150,000 1150,000 1150,000 1150,000 1150,000 1150,000 1150,000 1150,000 1150,000 1150,000 1150,000 1150,000 1150,000 1150,000 1150,000 1150,000 1150,000 1150,000 1150,000 1150,000 1150,000 1150,000 1150,000 1150,000 1150,000 1150,000 1150,000 1150,000 1150,000 1150,000 1150,000 1150,000 1150,000 1150,000 1150,000 1150,000 1150,000 1150,000 1150,000 1150,000 1150,000 1150,000 1150,000 1150,000 1150,000 1150,000 1150,000 1150,000 1150,000 1150,000 1150,000 1150,000 1150,000 1150,000 1150,000 1150,000 1150,000 1150,000 1150,000 1150,000 1150,000 1150,000 1150,000 1150,000 1150,000 1150,000 1150,000 1150,000 1150,000 1150,000 1150,000 1150,000 1150,000 1150,000 1150,000 1150,000 1150,000 1150,000 1150,000 1150,000 1150,000 1150,000 1150,000 1150,000 1150,000 1150,000 1150,000 1150,000 1150,000 1150,000 1150,000 1150,000 1150,000 1150,000 1150,000 1150,000 1150,000 1150,000 1150,000 1150,000 1150,000 1150,000 1150,000 1150,000 1150,000 1150,000 1150,000 1150,000 1150,000 1150,000 1150,000 1150,000 1150,000 1150,000 1150,000 1150,000 1150,000 1150,000 1150,000 1150,000 1150,000 1150,000 1150,000 1150,000 1 | ,                                                   |                                                    |                                                   | 1. 1       | ,                               | -                                                         | -,                           |
| 3.299,100                                                                                                                                                                                                                                                                                                                                                                                                                                                                                                                                                                                                                                                                                                                                                                                                                                                                                                                                                                                                                                                                                                                                                                                                                                                                                                                                                                                                                                                                                                                                                                                                                                                                                                                                                                                                                                                                                                                                                                                                                                                                                                                      |                                                     |                                                    | •                                                 | ` '        |                                 |                                                           |                              |
| 3,599,610   3,590,610   Planning & Economic Development   4(f)   4,160,800   0   4,160,800   6,774,190   5,5994,202   Environmental Protection   4(f)   6,421,050   0   6,421,050   150,000   150,000   150,000   150,000   150,000   150,000   150,000   150,000   150,000   150,000   150,000   150,000   150,000   150,000   150,000   150,000   150,000   150,000   150,000   150,000   150,000   150,000   150,000   150,000   150,000   150,000   150,000   150,000   150,000   150,000   150,000   150,000   150,000   150,000   150,000   150,000   150,000   150,000   150,000   150,000   150,000   150,000   150,000   150,000   150,000   150,000   150,000   150,000   150,000   150,000   150,000   150,000   150,000   150,000   150,000   150,000   150,000   150,000   150,000   150,000   150,000   150,000   150,000   150,000   150,000   150,000   150,000   150,000   150,000   150,000   150,000   150,000   150,000   150,000   150,000   150,000   150,000   150,000   150,000   150,000   150,000   150,000   150,000   150,000   150,000   150,000   150,000   150,000   150,000   150,000   150,000   150,000   150,000   150,000   150,000   150,000   150,000   150,000   150,000   150,000   150,000   150,000   150,000   150,000   150,000   150,000   150,000   150,000   150,000   150,000   150,000   150,000   150,000   150,000   150,000   150,000   150,000   150,000   150,000   150,000   150,000   150,000   150,000   150,000   150,000   150,000   150,000   150,000   150,000   150,000   150,000   150,000   150,000   150,000   150,000   150,000   150,000   150,000   150,000   150,000   150,000   150,000   150,000   150,000   150,000   150,000   150,000   150,000   150,000   150,000   150,000   150,000   150,000   150,000   150,000   150,000   150,000   150,000   150,000   150,000   150,000   150,000   150,000   150,000   150,000   150,000   150,000   150,000   150,000   150,000   150,000   150,000   150,000   150,000   150,000   150,000   150,000   150,000   150,000   150,000   150,000   150,000   150,000   150,000   150,000   150,000   150,   |                                                     |                                                    |                                                   |            |                                 |                                                           | , ,                          |
| 5,774,190                                                                                                                                                                                                                                                                                                                                                                                                                                                                                                                                                                                                                                                                                                                                                                                                                                                                                                                                                                                                                                                                                                                                                                                                                                                                                                                                                                                                                                                                                                                                                                                                                                                                                                                                                                                                                                                                                                                                                                                                                                                                                                                      |                                                     |                                                    |                                                   |            |                                 |                                                           |                              |
| 188,280   Internal Trading Organisations                                                                                                                                                                                                                                                                                                                                                                                                                                                                                                                                                                                                                                                                                                                                                                                                                                                                                                                                                                                                                                                                                                                                                                                                                                                                                                                                                                                                                                                                                                                                                                                                                                                                                                                                                                                                                                                                                                                                                                                                                                                                                       |                                                     |                                                    |                                                   |            |                                 |                                                           |                              |
| (35,246,920) (37,120,460) Asset Management Revenue Account (3,914,520) (35,698,000) (39,612,520) 2,366,821 2,366,821 Precepts Paid to Parish Councils 2,582,129 0 2,582,129 0 2,582,129 76,578,451 77,143,941 Total Gross Expenditure 7a 59,390,719 19,133,000 78,523,719 76,578,451 77,143,941 Total Gross Expenditure 7a 59,390,719 19,133,000 78,523,719 76,578,451 77,143,941 Total Gross Expenditure 7a 59,390,719 19,133,000 78,523,719 77,143,941 Total Gross Expenditure 7a 59,390,719 19,133,000 78,523,719 77,143,941 Total Gross Expenditure 7a 59,390,719 19,133,000 78,523,719 77,159 0 0 30,107,159 0 0 30,107,159 0 0 22,157,000 12,157,000 14,777,680 4,948,160 Miscellaneous Rents, Trading Operations etc. 2,880,020 2,409,000 5,099,020 9,414,530 8,879,880 Fees and Charges 5,127,080 1,598,000 6,725,080 49,570 54,240 Interest on Mortgages and Investments 26,050 15,000 41,050 663,270 1,286,070 Grants and Reimbursements by other Bodies 806,960 0 806,960 806,960 12,860,070 Grants and Reimbursements 806,960 0 806,960 0 806,960 65,021,260 65,310,130 Total Operational Income 38,747,269 26,179,000 64,926,269 (270,986) (736,586) Contribution from/(to) Revenue Reserves (389,284) 417,000 27,716 (930,000) (243,000) FRS 17 Adjustment (402,000) 415,000 (243,000) FRS 17 Adjustment (402,000) 9,000 (243,000) (150,000) Contribution from/(to) Other Reserves (150,000) 415,000 (150,000) Contribution from/(to) Other Reserves (150,000) 44,847,000 (271,454,000) (271,454,000) (271,454,000) (271,454,000) (271,454,000) (271,454,000) (271,454,000) (271,454,000) (271,454,000) (271,454,000) (271,454,000) (271,454,000) (271,454,000) (271,454,000) (271,454,000) (271,454,000) (271,454,000) (271,454,000) (271,454,000) (271,454,000) (271,454,000) (271,454,000) (271,454,000) (271,454,000) (271,454,000) (271,454,000) (271,454,000) (271,454,000) (271,454,000) (271,454,000) (271,454,000) (271,454,000) (271,454,000) (271,454,000) (271,454,000) (271,454,000) (271,454,000) (271,454,000) (271,454,000) (271,454,000) (271,454,000) (271,454,000) (271,454,000) (271,454,000 |                                                     | , ,                                                |                                                   |            |                                 |                                                           |                              |
| 2,366,821         2,366,821         Precepts Paid to Parish Councils         2,582,129         0         2,582,129           76,578,451         77,143,941         Total Gross Expenditure         7a         59,390,719         19,133,000         78,523,719           Gross Income         Gross Income         30,107,159         0         30,107,159           29,389,210         29,925,770         Government Subsidies         30,107,159         0         30,107,159           20,727,000         21,216,000         Rents from Dwellings         0         22,157,000         22,157,000           4,777,680         4,948,160         Miscellaneous Rents, Trading Operations etc.         2,680,020         2,409,000         5,089,020           9,414,530         8,978,890         Fees and Charges         5,127,080         1,598,000         7,625,080           49,570         54,240         Interest on Mortgages and Investments         26,050         15,000         41,050           663,270         1,286,070         Grants and Reimbursements by other Bodies         38,747,269         26,179,000         64,926,289           (270,986)         (736,586)         Contribution from (to) Reverses         (380,284         417,000         27,716           (930,000)         (24,9                                                                                                                                                                                                                                                                                                                                                                                                                                                                                                                                                                                                                                                                                                                                                                                                           | 109,458,550                                         | 111,897,580                                        | Total Expenditure on Services                     | _          | 60,723,110                      | 54,831,000                                                | 115,554,110                  |
| 2,366,821         2,366,821         Precepts Paid to Parish Councils         2,582,129         0         2,582,129           76,578,451         77,143,941         Total Gross Expenditure         7a         59,390,719         19,133,000         78,523,719           Gross Income         Gross Income         30,107,159         0         30,107,159           29,389,210         29,925,770         Cay,157,000         22,157,000         22,157,000         22,157,000         22,157,000         4,777,680         4,948,160         Miscellaneous Rents, Trading Operations etc.         2,680,020         2,499,000         5,099,020         5,099,020         5,099,020         5,099,020         5,099,000         5,099,020         5,099,000         5,099,020         4,050,000         6,725,080         41,050         41,050         663,270         1,286,070         Grants and Reimbursements by other Bodies         806,960         5         0         806,960         6         806,960         0         806,960         6         806,960         1         806,960         6         806,960         6         806,960         6         806,960         6         806,960         6         806,960         6         806,960         806,960         806,960         806,960         806,960                                                                                                                                                                                                                                                                                                                                                                                                                                                                                                                                                                                                                                                                                                                                                                                                  | (35 246 920)                                        | (37 120 460)                                       | Asset Management Revenue Account                  |            | (3 914 520)                     | (35 698 000)                                              | (39 612 520)                 |
| 29,389,210   29,925,770   Government Subsidies   30,107,159   0   30,107,159   20,727,000   21,216,000   Rents from Dwellings   0   22,157,000   22,157,000   22,157,000   24,777,880   4,948,160   Miscellaneous Rents, Trading Operations etc.   2,680,020   2,409,000   5,089,020   9,414,530   8,879,890   Fees and Charges   5,127,080   1,598,000   6,725,000   49,570   54,240   Interest on Mortgages and Investments   26,050   15,000   41,050   663,270   1,286,070   Grants and Reimbursements by other Bodies   806,960   0   806,960   65,021,260   66,310,130   Total Operational Income   38,747,269   26,179,000   64,926,269   (270,986)   (736,586)   Contribution from/(to) Revenue Reserves   (389,284)   417,000   27,716   (939,000)   (243,000)   FRS 17 Adjustment   (402,000)   0   (402,000)   (150,000)   (150,000)   (150,000)   (150,000)   (150,000)   (150,000)   (150,000)   (150,000)   (150,000)   (150,000)   (150,000)   (150,000)   (150,000)   (150,000)   (150,000)   (150,000)   (150,000)   (150,000)   (150,000)   (150,000)   (150,000)   (150,000)   (150,000)   (150,000)   (150,000)   (150,000)   (150,000)   (150,000)   (150,000)   (150,000)   (150,000)   (150,000)   (150,000)   (150,000)   (150,000)   (150,000)   (150,000)   (150,000)   (150,000)   (150,000)   (150,000)   (150,000)   (150,000)   (150,000)   (150,000)   (150,000)   (150,000)   (150,000)   (150,000)   (150,000)   (150,000)   (150,000)   (150,000)   (150,000)   (150,000)   (150,000)   (150,000)   (150,000)   (150,000)   (150,000)   (150,000)   (150,000)   (150,000)   (150,000)   (150,000)   (150,000)   (150,000)   (150,000)   (150,000)   (150,000)   (150,000)   (150,000)   (150,000)   (150,000)   (150,000)   (150,000)   (150,000)   (150,000)   (150,000)   (150,000)   (150,000)   (150,000)   (150,000)   (150,000)   (150,000)   (150,000)   (150,000)   (150,000)   (150,000)   (150,000)   (150,000)   (150,000)   (150,000)   (150,000)   (150,000)   (150,000)   (150,000)   (150,000)   (150,000)   (150,000)   (150,000)   (150,000)   (150,000)   (150,000)   (1   |                                                     |                                                    |                                                   |            | ,                               | ,                                                         | , , ,                        |
| 29,389,210   29,925,770   Government Subsidies   30,107,159   0   30,107,159   20,727,000   21,216,000   Rents from Dwellings   0   22,157,000   22,157,000   22,157,000   22,157,000   22,157,000   4,777,680   4,948,160   Miscellaneous Rents, Trading Operations etc.   2,680,020   2,409,000   5,089,020   9,414,530   8,879,890   Fees and Charges   5,127,080   1,598,000   6,725,080   663,270   1,286,070   Grants and Reimbursements by other Bodies   806,960   0   806,960   663,0270   1,286,070   Grants and Reimbursements by other Bodies   806,960   0   806,960   65,021,260   66,310,130   Total Operational Income   38,747,269   26,179,000   64,926,269   (270,986)   (736,586)   (736,586)   (Contribution from/(to) Revenue Reserves   (389,284)   417,000   27,716   (399,000)   (243,000)   FRS 17 Adjustment   (402,000)   0   (402,000)   (400,000)   (150,000)   (150,000)   (150,000)   (150,000)   (150,000)   (150,000)   (150,000)   (150,000)   (150,000)   (150,000)   (4,847,080)   (2011bution from/(to) District Development Fund   996,000   0   (150,000)   (150,000)   (150,000)   (150,000)   (4,847,080)   (2011bution from/(to) Capital Reserves   2,214,510   (7,463,000)   (5,248,490)   (4,847,080)   (4,847,080)   (4,847,080)   (4,847,080)   (4,847,080)   (4,847,080)   (4,847,080)   (4,847,080)   (4,847,080)   (4,847,080)   (4,847,080)   (4,847,080)   (4,847,080)   (4,847,080)   (4,847,080)   (4,847,080)   (4,847,080)   (4,847,080)   (4,847,080)   (4,847,080)   (4,847,080)   (4,847,080)   (4,847,080)   (4,847,080)   (4,847,080)   (4,847,080)   (4,847,080)   (4,847,080)   (4,847,080)   (4,847,080)   (4,847,080)   (4,847,080)   (4,847,080)   (4,847,080)   (4,847,080)   (4,847,080)   (4,847,080)   (4,847,080)   (4,847,080)   (4,847,080)   (4,847,080)   (4,847,080)   (4,847,080)   (4,847,080)   (4,847,080)   (4,847,080)   (4,847,080)   (4,847,080)   (4,847,080)   (4,847,080)   (4,847,080)   (4,847,080)   (4,847,080)   (4,847,080)   (4,847,080)   (4,847,080)   (4,847,080)   (4,847,080)   (4,847,080)   (4,847,080)   (4,847,080)     | 76,578,451                                          | 77,143,941                                         | Total Gross Expenditure                           | 7a         | 59,390,719                      | 19,133,000                                                | 78,523,719                   |
| 20,727,000 21,216,000 Rents from Dwellings 4,777,680 4,948,160 Miscellaneous Rents, Trading Operations etc. 2,680,020 2,409,000 5,089,020 9,414,530 8,879,880 Fees and Charges 5,127,080 1,598,000 6,725,080 49,570 54,240 Interest on Mortgages and Investments 26,650 15,000 41,050 663,270 1,286,070 Grants and Reimbursements by other Bodies 806,960 0 806,960 806,960 65,021,260 663,170 Total Operational Income 83,747,269 26,179,000 64,926,269 (270,986) (736,586) Contribution from/(to) Revenue Reserves (389,284) 417,000 27,716 (939,000) (243,000) FRS 17 Adjustment (402,000) 0 (402,000) 922,000 150,000 Contribution from/(to) District Development Fund 996,000 0 996,000 (150,000) (150,000) Contribution from/(to) Other Reserves (150,000) (4,847,080) Contribution from/(to) Capital Reserves (150,000) (7,463,000) (5,248,490) (4,847,080) Contribution from/(to) Capital Reserves (150,000) (7,463,000) (6,248,490) (7,463,000) (8,248,490) (7,463,000) (8,248,490) (7,463,000) (8,248,490) (8,248,490) (8,248,490) (8,248,490) (8,248,490) (8,248,490) (8,248,490) (8,248,490) (8,248,490) (8,248,490) (8,248,490) (8,248,490) (8,248,490) (8,248,490) (8,248,490) (8,248,490) (8,248,490) (8,248,490) (8,248,490) (8,248,490) (8,248,490) (8,248,490) (8,248,490) (8,248,490) (8,248,490) (8,248,490) (8,248,490) (8,248,490) (8,248,490) (8,248,490) (8,248,490) (8,248,490) (8,248,490) (8,248,490) (8,248,490) (8,248,490) (8,248,490) (8,248,490) (8,248,490) (8,248,490) (8,248,490) (8,248,490) (8,248,490) (8,248,490) (8,248,490) (8,248,490) (8,248,490) (8,248,490) (8,248,490) (8,248,490) (8,248,490) (8,248,490) (8,248,490) (8,248,490) (8,248,490) (8,248,490) (8,248,490) (8,248,490) (8,248,490) (8,248,490) (8,248,490) (8,248,490) (8,248,490) (8,248,490) (8,248,490) (8,248,490) (8,248,490) (8,248,490) (8,248,490) (8,248,490) (8,248,490) (8,248,490) (8,248,490) (8,248,490) (8,248,490) (8,248,490) (8,248,490) (8,248,490) (8,248,490) (8,248,490) (8,248,490) (8,248,490) (8,248,490) (8,248,490) (8,248,490) (8,248,490) (8,248,490) (8,248,490) (8,248,490) (8,248,49 |                                                     |                                                    | Gross Income                                      |            |                                 |                                                           |                              |
| 4,777, 680                                                                                                                                                                                                                                                                                                                                                                                                                                                                                                                                                                                                                                                                                                                                                                                                                                                                                                                                                                                                                                                                                                                                                                                                                                                                                                                                                                                                                                                                                                                                                                                                                                                                                                                                                                                                                                                                                                                                                                                                                                                                                                                     | 29,389,210                                          | 29,925,770                                         | Government Subsidies                              |            | 30,107,159                      | 0                                                         | 30,107,159                   |
| 9,414,530                                                                                                                                                                                                                                                                                                                                                                                                                                                                                                                                                                                                                                                                                                                                                                                                                                                                                                                                                                                                                                                                                                                                                                                                                                                                                                                                                                                                                                                                                                                                                                                                                                                                                                                                                                                                                                                                                                                                                                                                                                                                                                                      | 20,727,000                                          | 21,216,000                                         | Rents from Dwellings                              |            | 0                               | 22,157,000                                                | 22,157,000                   |
| 49,570                                                                                                                                                                                                                                                                                                                                                                                                                                                                                                                                                                                                                                                                                                                                                                                                                                                                                                                                                                                                                                                                                                                                                                                                                                                                                                                                                                                                                                                                                                                                                                                                                                                                                                                                                                                                                                                                                                                                                                                                                                                                                                                         |                                                     |                                                    |                                                   |            |                                 |                                                           |                              |
| 663,270         1,286,070         Grants and Reimbursements by other Bodies         806,960         0         806,960           65,021,260         66,310,130         Total Operational Income         38,747,269         26,179,000         64,926,269           (270,986)         (736,586)         Contribution from/(to) Revenue Reserves         (399,284)         417,000         27,716         (939,000)         (243,000)         FRS 17 Adjustment         (402,000)         0         (402,000)         0         (402,000)         0         996,000         0         996,000         0         996,000         0         996,000         0         996,000         0         996,000         0         (150,000)         0         (150,000)         0         (150,000)         0         (150,000)         0         (150,000)         0         (150,000)         0         (5,248,490)         0         (5,248,490)         0         0         (5,248,490)         0         0         996,000         0         0         0         0         (5,248,490)         0         0         14,016,495         19,133,000         60,149,495         0         18,374,224         0         18,374,224         0         18,374,224         0         18,374,224         0         18,374,224                                                                                                                                                                                                                                                                                                                                                                                                                                                                                                                                                                                                                                                                                                                                                                                                                   |                                                     |                                                    |                                                   |            |                                 |                                                           | , ,                          |
| 65,021,260   66,310,130   Total Operational Income   38,747,269   26,179,000   64,926,269                                                                                                                                                                                                                                                                                                                                                                                                                                                                                                                                                                                                                                                                                                                                                                                                                                                                                                                                                                                                                                                                                                                                                                                                                                                                                                                                                                                                                                                                                                                                                                                                                                                                                                                                                                                                                                                                                                                                                                                                                                      | •                                                   |                                                    |                                                   |            |                                 | ·                                                         | ·                            |
| (270,986)       (736,586)       Contribution from/(to) Revenue Reserves       (389,284)       417,000       27,716         (939,000)       (243,000)       FRS 17 Adjustment       (402,000)       0       (402,000)         922,000       160,000       Contribution from/(to) District Development Fund       996,000       0       996,000         (150,000)       (150,000)       Contribution from/(to) Other Reserves       (150,000)       0       (150,000)         (4,847,080)       Contribution from/(to) Capital Reserves       2,214,510       (7,463,000)       (5,248,490)         59,927,974       60,493,464       Total Gross Income       7b       41,016,495       19,133,000       60,149,495         16,650,477       16,650,477       To be met from Government Grants and Local Taxati 7c       18,374,224       0       18,374,224         59,927,9115       3,799,115       3,799,115       3,799,115       3,500,111       35,000,111       35,000,111       35,000,111       1,395,932         3,500,111       3,500,111       Distribution from Non-Domestic Rate Pool       7,231,476         34,000       34,000       Collection Fund Adjustment       7       8,632,408         6,950,430       6,950,430       District Precept       7,159,687       2,582,129 </td <td>663,270</td> <td>1,286,070</td> <td>Grants and Reimbursements by other Bodies</td> <td>_</td> <td>806,960</td> <td>0</td> <td>806,960</td>                                                                                                                                                                                                                                                                                                                                                                                                                                                                                                                                                                                                                                                                          | 663,270                                             | 1,286,070                                          | Grants and Reimbursements by other Bodies         | _          | 806,960                         | 0                                                         | 806,960                      |
| (939,000)   (243,000)   FRS 17 Adjustment   (402,000)   0 (402,000)   922,000   160,000   Contribution from/(to) District Development Fund   996,000   0   996,000   (150,000)   (150,000)   (150,000)   (150,000)   (4,847,080)   (4,847,080)   Contribution from/(to) Capital Reserves   (150,000)   (7,463,000)   (5,248,490)   (4,847,080)   (4,847,080)   Contribution from/(to) Capital Reserves   2,214,510   (7,463,000)   (5,248,490)   (5,248,490)   (6,550,477   16,650,477   To be met from Government Grants and Local Taxati-7c   18,374,224   0   18,374,224   (1,395,932   3,799,115   3,799,115   3,799,115   3,799,115   3,500,111   3,500,111   3,500,111   Distribution from Non-Domestic Rate Pool   7,231,476   34,000   34,000   Collection Fund Adjustment   5,000   (5,248,490)   (6,950,430   6,950,430   6,950,430   2,366,821   2,366,821   2,366,821   2,366,821   Parish Council Precepts   7,159,687   2,582,129   (7,159,687   2,582,129   7,159,687   2,582,129   (7,159,687   2,582,129   (7,159,687   2,582,129   (7,159,687   2,582,129   (7,159,687   2,582,129   (7,159,687   2,582,129   (7,159,687   2,582,129   (7,159,687   2,582,129   (7,159,687   2,582,129   (7,159,687   2,582,129   (7,159,687   2,582,129   (7,159,687   2,582,129   (7,159,687   2,582,129   (7,159,687   2,582,129   (7,159,687   2,582,129   (7,159,687   2,582,129   (7,159,687   2,582,129   (7,159,687   2,582,129   (7,159,687   2,582,129   (7,159,687   2,582,129   (7,159,687   2,582,129   (7,159,687   2,582,129   (7,159,687   2,582,129   (7,159,687   2,582,129   (7,159,687   2,582,129   (7,159,687   2,582,129   (7,159,687   2,582,129   (7,159,687   2,582,129   (7,159,687   2,582,129   (7,159,687   2,582,129   (7,159,687   2,582,129   (7,159,687   2,582,129   (7,159,687   2,582,129   (7,159,687   2,582,129   (7,159,687   2,582,129   (7,159,687   2,582,129   (7,159,687   2,582,129   (7,159,687   2,582,129   (7,159,687   2,582,129   (7,159,687   2,582,129   (7,159,687   2,582,129   (7,159,687   2,582,129   (7,159,687   2,582,129   (7,159,687   2,582,129   (7,159   | 65,021,260                                          | 66,310,130                                         | Total Operational Income                          |            | 38,747,269                      | 26,179,000                                                | 64,926,269                   |
| (939,000)   (243,000)   FRS 17 Adjustment   (402,000)   0 (402,000)   922,000   160,000   Contribution from/(to) District Development Fund   996,000   0   996,000   (150,000)   (150,000)   (150,000)   (150,000)   (4,847,080)   (4,847,080)   Contribution from/(to) Capital Reserves   (150,000)   (7,463,000)   (5,248,490)   (4,847,080)   (4,847,080)   Contribution from/(to) Capital Reserves   2,214,510   (7,463,000)   (5,248,490)   (5,248,490)   (6,550,477   16,650,477   To be met from Government Grants and Local Taxati-7c   18,374,224   0   18,374,224   (1,395,932   3,799,115   3,799,115   3,799,115   3,799,115   3,500,111   3,500,111   3,500,111   3,500,111   Distribution from Non-Domestic Rate Pool   7,231,476   34,000   34,000   Collection Fund Adjustment   5,000   (402,000)   0   (402,000)   0   (402,000)   0   (402,000)   0   (402,000)   0   (402,000)   0   (402,000)   0   (402,000)   0   (402,000)   0   (402,000)   0   (402,000)   0   (402,000)   0   (402,000)   0   (402,000)   (405,000)   (150,000)   (150,000)   (150,000)   (150,000)   (150,000)   (150,000)   (150,000)   (150,000)   (150,000)   (150,000)   (150,000)   (150,000)   (150,000)   (150,000)   (150,000)   (150,000)   (150,000)   (150,000)   (150,000)   (150,000)   (150,000)   (150,000)   (150,000)   (150,000)   (150,000)   (150,000)   (150,000)   (150,000)   (150,000)   (150,000)   (150,000)   (150,000)   (150,000)   (150,000)   (150,000)   (150,000)   (150,000)   (150,000)   (150,000)   (150,000)   (150,000)   (150,000)   (150,000)   (150,000)   (150,000)   (150,000)   (150,000)   (150,000)   (150,000)   (150,000)   (150,000)   (150,000)   (150,000)   (150,000)   (150,000)   (150,000)   (150,000)   (150,000)   (150,000)   (150,000)   (150,000)   (150,000)   (150,000)   (150,000)   (150,000)   (150,000)   (150,000)   (150,000)   (150,000)   (150,000)   (150,000)   (150,000)   (150,000)   (150,000)   (150,000)   (150,000)   (150,000)   (150,000)   (150,000)   (150,000)   (150,000)   (150,000)   (150,000)   (150,000)   (150,000)   (150,000)   (15   | (270,986)                                           | (736 586)                                          | Contribution from/(to) Revenue Reserves           |            | (389 284)                       | 417 000                                                   | 27 716                       |
| 922,000                                                                                                                                                                                                                                                                                                                                                                                                                                                                                                                                                                                                                                                                                                                                                                                                                                                                                                                                                                                                                                                                                                                                                                                                                                                                                                                                                                                                                                                                                                                                                                                                                                                                                                                                                                                                                                                                                                                                                                                                                                                                                                                        | ` ' '                                               |                                                    |                                                   |            |                                 | ·                                                         | ,                            |
| (4,655,300) (4,847,080) Contribution from/(to) Capital Reserves 2,214,510 (7,463,000) (5,248,490)  59,927,974 60,493,464 Total Gross Income 7b 41,016,495 19,133,000 60,149,495  16,650,477 16,650,477 To be met from Government Grants and Local Taxati-7c 18,374,224 0 18,374,224  Financed by: 3,799,115 3,799,115 3,500,111 Distribution from Non-Domestic Rate Pool 7,231,476 34,000 34,000 Collection Fund Adjustment 5,000  7,333,226 7,333,226 Exchequer Support and Collection Fund Surpluses 7d 8,632,408  6,950,430 6,950,430 District Precept Parish Council Precepts 7,159,687 2,582,129                                                                                                                                                                                                                                                                                                                                                                                                                                                                                                                                                                                                                                                                                                                                                                                                                                                                                                                                                                                                                                                                                                                                                                                                                                                                                                                                                                                                                                                                                                                          | , ,                                                 |                                                    |                                                   |            | , ,                             | 0                                                         |                              |
| 59,927,974 60,493,464 Total Gross Income 7b 41,016,495 19,133,000 60,149,495  16,650,477 16,650,477 To be met from Government Grants and Local Taxati 7c 18,374,224 0 18,374,224  Financed by: 3,799,115 3,799,115 Revenue Support Grant 1,395,932 7,231,476 34,000 34,000 Collection Fund Adjustment 1,395,932 7,333,226 7,333,226 Exchequer Support and Collection Fund Surpluses 7d 8,632,408  6,950,430 6,950,430 District Precept 2,366,821 2,366,821 Parish Council Precepts 7f                                                                                                                                                                                                                                                                                                                                                                                                                                                                                                                                                                                                                                                                                                                                                                                                                                                                                                                                                                                                                                                                                                                                                                                                                                                                                                                                                                                                                                                                                                                                                                                                                                          | (150,000)                                           | (150,000)                                          | Contribution from/(to) Other Reserves             |            | (150,000)                       | 0                                                         | (150,000)                    |
| 16,650,477       To be met from Government Grants and Local Taxati 7c       18,374,224       0       18,374,224         Financed by:         3,799,115       3,799,115       3,799,115       1,395,932         3,500,111       35,000,111       Distribution from Non-Domestic Rate Pool       7,231,476         34,000       34,000       Collection Fund Adjustment       5,000         7,333,226       7,333,226       Exchequer Support and Collection Fund Surpluses       7d       8,632,408         6,950,430       6,950,430       District Precept       7,159,687         2,366,821       2,366,821       Parish Council Precepts       7f       2,582,129                                                                                                                                                                                                                                                                                                                                                                                                                                                                                                                                                                                                                                                                                                                                                                                                                                                                                                                                                                                                                                                                                                                                                                                                                                                                                                                                                                                                                                                           | (4,655,300)                                         | (4,847,080)                                        | Contribution from/(to) Capital Reserves           |            | 2,214,510                       | (7,463,000)                                               | (5,248,490)                  |
| Financed by:  3,799,115                                                                                                                                                                                                                                                                                                                                                                                                                                                                                                                                                                                                                                                                                                                                                                                                                                                                                                                                                                                                                                                                                                                                                                                                                                                                                                                                                                                                                                                                                                                                                                                                                                                                                                                                                                                                                                                                                                                                                                                                                                                                                                        | 59,927,974                                          | 60,493,464                                         | Total Gross Income                                | 7b         | 41,016,495                      | 19,133,000                                                | 60,149,495                   |
| 3,799,115       3,799,115       3,799,115       1,395,932         3,500,111       3,500,111       Distribution from Non-Domestic Rate Pool Collection Fund Adjustment       7,231,476         7,333,226       7,333,226       Exchequer Support and Collection Fund Surpluses       7d       8,632,408         6,950,430       6,950,430       District Precept Parish Council Precepts       7,159,687         2,366,821       2,366,821       Parish Council Precepts       7f                                                                                                                                                                                                                                                                                                                                                                                                                                                                                                                                                                                                                                                                                                                                                                                                                                                                                                                                                                                                                                                                                                                                                                                                                                                                                                                                                                                                                                                                                                                                                                                                                                               | 16,650,477                                          | 16,650,477                                         | To be met from Government Grants and Local Taxati | -<br>-7c   | 18,374,224                      | 0                                                         | 18,374,224                   |
| 3,799,115 3,799,115 3,799,115 3,500,111 3,500,111 Distribution from Non-Domestic Rate Pool 7,231,476 34,000 34,000 Collection Fund Adjustment 5,000  7,333,226 7,333,226 Exchequer Support and Collection Fund Surpluses 7d 8,632,408  6,950,430 6,950,430 District Precept 2,366,821 2,366,821 Parish Council Precepts 7f 2,582,129                                                                                                                                                                                                                                                                                                                                                                                                                                                                                                                                                                                                                                                                                                                                                                                                                                                                                                                                                                                                                                                                                                                                                                                                                                                                                                                                                                                                                                                                                                                                                                                                                                                                                                                                                                                           |                                                     |                                                    | =<br>Financed by:                                 | =          |                                 |                                                           |                              |
| 3,500,111 3,500,111 Distribution from Non-Domestic Rate Pool 7,231,476 Collection Fund Adjustment 5,000  7,333,226 7,333,226 Exchequer Support and Collection Fund Surpluses 7d 8,632,408  6,950,430 6,950,430 District Precept 7,159,687 2,366,821 2,366,821 Parish Council Precepts 7f 2,582,129                                                                                                                                                                                                                                                                                                                                                                                                                                                                                                                                                                                                                                                                                                                                                                                                                                                                                                                                                                                                                                                                                                                                                                                                                                                                                                                                                                                                                                                                                                                                                                                                                                                                                                                                                                                                                             | 3,799,115                                           | 3,799,115                                          |                                                   |            |                                 |                                                           | 1,395,932                    |
| 34,000       34,000       Collection Fund Adjustment       5,000         7,333,226       7,333,226       Exchequer Support and Collection Fund Surpluses       7d       8,632,408         6,950,430       6,950,430       District Precept       7,159,687         2,366,821       2,366,821       Parish Council Precepts       7f         2,582,129                                                                                                                                                                                                                                                                                                                                                                                                                                                                                                                                                                                                                                                                                                                                                                                                                                                                                                                                                                                                                                                                                                                                                                                                                                                                                                                                                                                                                                                                                                                                                                                                                                                                                                                                                                          |                                                     |                                                    |                                                   |            |                                 |                                                           |                              |
| 6,950,430 6,950,430 District Precept 7,159,687 2,366,821 Parish Council Precepts 7f 2,582,129                                                                                                                                                                                                                                                                                                                                                                                                                                                                                                                                                                                                                                                                                                                                                                                                                                                                                                                                                                                                                                                                                                                                                                                                                                                                                                                                                                                                                                                                                                                                                                                                                                                                                                                                                                                                                                                                                                                                                                                                                                  |                                                     |                                                    |                                                   |            |                                 |                                                           |                              |
| 2,366,821       2,366,821       Parish Council Precepts       7f       2,582,129         ————————————————————————————————————                                                                                                                                                                                                                                                                                                                                                                                                                                                                                                                                                                                                                                                                                                                                                                                                                                                                                                                                                                                                                                                                                                                                                                                                                                                                                                                                                                                                                                                                                                                                                                                                                                                                                                                                                                                                                                                                                                                                                                                                  | 7,333,226                                           | 7,333,226                                          | Exchequer Support and Collection Fund Surpluses   | 7d         |                                 | _                                                         | 8,632,408                    |
| 2,366,821       2,366,821       Parish Council Precepts       7f       2,582,129         ————————————————————————————————————                                                                                                                                                                                                                                                                                                                                                                                                                                                                                                                                                                                                                                                                                                                                                                                                                                                                                                                                                                                                                                                                                                                                                                                                                                                                                                                                                                                                                                                                                                                                                                                                                                                                                                                                                                                                                                                                                                                                                                                                  | 6,950.430                                           | 6,950,430                                          | District Precept                                  |            |                                 |                                                           | 7,159,687                    |
| 16,650,477 16,650,477 Total Financing 18,374,224                                                                                                                                                                                                                                                                                                                                                                                                                                                                                                                                                                                                                                                                                                                                                                                                                                                                                                                                                                                                                                                                                                                                                                                                                                                                                                                                                                                                                                                                                                                                                                                                                                                                                                                                                                                                                                                                                                                                                                                                                                                                               |                                                     |                                                    |                                                   | <b>7</b> f |                                 |                                                           |                              |
|                                                                                                                                                                                                                                                                                                                                                                                                                                                                                                                                                                                                                                                                                                                                                                                                                                                                                                                                                                                                                                                                                                                                                                                                                                                                                                                                                                                                                                                                                                                                                                                                                                                                                                                                                                                                                                                                                                                                                                                                                                                                                                                                | 16,650,477                                          | 16,650,477                                         | Total Financing                                   |            |                                 | _                                                         | 18,374,224                   |