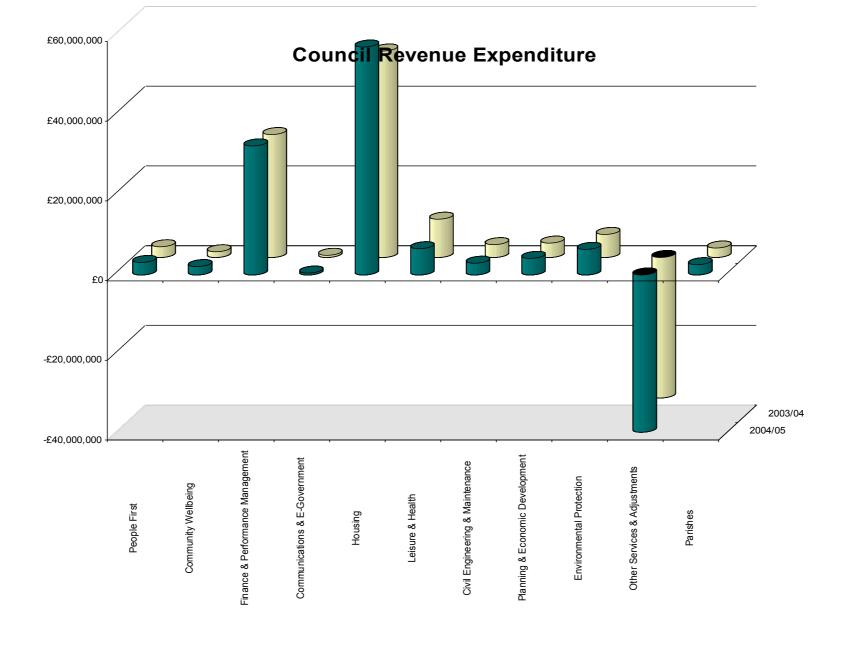

### REVENUE EXPENDITURE, INCOME AND FINANCING

| Cross Expenditure  2.677,875  2.744,940  People First 1.426,739  1.426,739  2.744,940  People First 1.426,739  3.138,190  3.210,300  3.138,190  3.210,300  3.138,190  3.210,300  3.210,300  3.210,300  3.210,300  3.210,300  3.210,300  3.210,300  3.210,300  3.210,300  3.210,300  3.210,300  3.210,300  3.210,300  3.210,300  3.210,300  3.210,300  3.210,300  3.210,300  3.210,300  3.210,300  3.210,300  3.210,300  3.210,300  3.210,300  3.210,300  3.210,400  3.296,100  3.296,100  3.296,100  3.296,100  3.296,100  3.296,100  3.296,100  3.296,100  3.296,100  3.296,100  3.296,100  3.296,100  3.296,100  3.296,100  3.296,100  3.296,100  3.296,100  3.296,100  3.296,100  3.296,100  3.296,100  3.296,100  3.296,100  3.296,100  3.296,100  3.296,100  3.296,100  3.296,100  3.296,100  3.296,100  3.296,100  3.296,100  3.296,100  3.296,100  3.296,100  3.296,100  3.296,100  3.296,100  3.296,100  3.296,100  3.296,100  3.296,100  3.296,100  3.296,100  3.296,100  3.296,100  3.296,100  3.296,100  3.296,100  3.296,100  3.296,100  3.296,100  3.296,100  3.296,100  3.296,100  3.296,100  3.296,100  3.296,100  3.296,100  3.296,100  3.296,100  3.296,100  3.296,100  3.296,100  3.296,100  3.296,100  3.296,100  3.296,100  3.296,100  3.296,100  3.296,100  3.296,100  3.296,100  3.296,100  3.296,100  3.296,100  3.296,100  3.296,100  3.296,100  3.296,100  3.296,100  3.296,100  3.296,100  3.296,100  3.296,100  3.296,100  3.296,100  3.296,100  3.296,100  3.296,100  3.296,100  3.296,100  3.296,100  3.296,100  3.296,100  3.296,100  3.296,100  3.296,100  3.296,100  3.296,100  3.296,100  3.296,100  3.296,100  3.296,100  3.296,100  3.296,100  3.296,100  3.296,100  3.296,100  3.296,100  3.296,100  3.296,100  3.296,100  3.296,100  3.296,100  3.296,100  3.296,100  3.296,100  3.296,100  3.296,100  3.296,100  3.296,100  3.296,100  3.296,100  3.296,100  3.296,100  3.296,100  3.296,100  3.296,100  3.296,100  3.296,100  3.296,100  3.296,100  3.296,100  3.296,100  3.296,100  3.296,100  3.296,100  3.296,100  3.296,100  3.296,100  3.296,100  3.296,100  3.296,100  3.296,100  | 2005/06<br>ORIGINAL<br>ALL<br>REVENUE<br>ITEMS<br>£ | 2005/06<br>REVISED<br>ALL<br>REVENUE<br>ITEMS<br>£ |                                                   |            | GENERAL<br>FUND<br>ACCOUNT<br>£ | 2006/07<br>ORIGINAL<br>HOUSING<br>REVENUE<br>ACCOUNT<br>£ | ALL<br>REVENUE<br>ITEMS<br>£ |
|--------------------------------------------------------------------------------------------------------------------------------------------------------------------------------------------------------------------------------------------------------------------------------------------------------------------------------------------------------------------------------------------------------------------------------------------------------------------------------------------------------------------------------------------------------------------------------------------------------------------------------------------------------------------------------------------------------------------------------------------------------------------------------------------------------------------------------------------------------------------------------------------------------------------------------------------------------------------------------------------------------------------------------------------------------------------------------------------------------------------------------------------------------------------------------------------------------------------------------------------------------------------------------------------------------------------------------------------------------------------------------------------------------------------------------------------------------------------------------------------------------------------------------------------------------------------------------------------------------------------------------------------------------------------------------------------------------------------------------------------------------------------------------------------------------------------------------------------------------------------------------------------------------------------------------------------------------------------------------------------------------------------------------------------------------------------------------------------------------------------------------|-----------------------------------------------------|----------------------------------------------------|---------------------------------------------------|------------|---------------------------------|-----------------------------------------------------------|------------------------------|
| 1,426,730   1,438,690   1,438,690   1,438,690   1,438,690   0,4374,630   0,32,374,630   0,32,374,630   0,32,374,630   0,32,374,630   0,32,374,630   0,32,374,630   0,32,374,630   0,32,374,630   0,32,374,630   0,32,374,630   0,32,374,630   0,32,374,630   0,32,374,630   0,32,374,630   0,32,374,630   0,32,374,630   0,32,374,630   0,32,374,630   0,32,374,630   0,32,374,630   0,32,374,630   0,32,374,630   0,32,374,630   0,32,374,630   0,32,374,630   0,32,374,630   0,32,374,630   0,32,374,630   0,32,374,630   0,32,374,630   0,32,374,630   0,32,374,630   0,32,374,630   0,32,374,630   0,32,374,630   0,32,374,630   0,32,374,630   0,32,374,630   0,32,374,630   0,32,374,630   0,32,374,630   0,32,374,630   0,32,374,630   0,32,374,630   0,32,374,630   0,32,374,630   0,32,374,630   0,32,374,630   0,32,374,630   0,32,374,630   0,32,374,630   0,32,374,630   0,32,474,630   0,32,474,630   0,32,474,630   0,32,474,630   0,32,474,630   0,32,474,630   0,32,474,630   0,32,474,630   0,32,474,630   0,32,474,630   0,32,474,630   0,32,474,630   0,32,474,630   0,32,474,630   0,32,474,630   0,32,474,630   0,32,474,630   0,32,474,630   0,32,474,630   0,32,474,630   0,32,474,630   0,32,474,630   0,32,474,630   0,32,474,630   0,32,474,630   0,32,474,630   0,32,474,630   0,32,474,630   0,32,474,630   0,32,474,630   0,32,474,630   0,32,474,630   0,32,474,630   0,32,474,630   0,32,474,630   0,32,474,630   0,32,474,630   0,32,474,630   0,32,474,630   0,32,474,630   0,32,474,630   0,32,474,630   0,32,474,630   0,32,474,630   0,32,474,630   0,32,474,630   0,32,474,630   0,32,474,630   0,32,474,630   0,32,474,630   0,32,474,630   0,32,474,630   0,32,474,630   0,32,474,630   0,32,474,630   0,32,474,630   0,32,474,630   0,32,474,630   0,32,474,630   0,32,474,630   0,32,474,630   0,32,474,630   0,32,474,630   0,32,474,630   0,32,474,630   0,32,474,630   0,32,474,630   0,32,474,630   0,32,474,630   0,32,474,630   0,32,474,630   0,32,474,630   0,32,474,630   0,32,474,630   0,32,474,630   0,32,474,630   0,32,474,630   0,32,474,630   0,32,474,630   0,32,4   |                                                     |                                                    | Gross Expenditure                                 |            |                                 |                                                           |                              |
| 30,836,400   31,868,610   Total Expenditure on Services   4(c)   479,030   0   22,374,630   0   32,374,630   0   32,374,630   1,000   1,000   1,000   1,000   1,000   1,000   1,000   1,000   1,000   1,000   1,000   1,000   1,000   1,000   1,000   1,000   1,000   1,000   1,000   1,000   1,000   1,000   1,000   1,000   1,000   1,000   1,000   1,000   1,000   1,000   1,000   1,000   1,000   1,000   1,000   1,000   1,000   1,000   1,000   1,000   1,000   1,000   1,000   1,000   1,000   1,000   1,000   1,000   1,000   1,000   1,000   1,000   1,000   1,000   1,000   1,000   1,000   1,000   1,000   1,000   1,000   1,000   1,000   1,000   1,000   1,000   1,000   1,000   1,000   1,000   1,000   1,000   1,000   1,000   1,000   1,000   1,000   1,000   1,000   1,000   1,000   1,000   1,000   1,000   1,000   1,000   1,000   1,000   1,000   1,000   1,000   1,000   1,000   1,000   1,000   1,000   1,000   1,000   1,000   1,000   1,000   1,000   1,000   1,000   1,000   1,000   1,000   1,000   1,000   1,000   1,000   1,000   1,000   1,000   1,000   1,000   1,000   1,000   1,000   1,000   1,000   1,000   1,000   1,000   1,000   1,000   1,000   1,000   1,000   1,000   1,000   1,000   1,000   1,000   1,000   1,000   1,000   1,000   1,000   1,000   1,000   1,000   1,000   1,000   1,000   1,000   1,000   1,000   1,000   1,000   1,000   1,000   1,000   1,000   1,000   1,000   1,000   1,000   1,000   1,000   1,000   1,000   1,000   1,000   1,000   1,000   1,000   1,000   1,000   1,000   1,000   1,000   1,000   1,000   1,000   1,000   1,000   1,000   1,000   1,000   1,000   1,000   1,000   1,000   1,000   1,000   1,000   1,000   1,000   1,000   1,000   1,000   1,000   1,000   1,000   1,000   1,000   1,000   1,000   1,000   1,000   1,000   1,000   1,000   1,000   1,000   1,000   1,000   1,000   1,000   1,000   1,000   1,000   1,000   1,000   1,000   1,000   1,000   1,000   1,000   1,000   1,000   1,000   1,000   1,000   1,000   1,000   1,000   1,000   1,000   1,000   1,000   1,000   1,000   1,000   1,000   1,000   1,000   1,000   1,000    | , ,                                                 |                                                    |                                                   | ` '        |                                 |                                                           | , ,                          |
| \$37,500   499,330   Corporate Support Services   4(d)   479,030   0   479,030   17,98,980   53,321,900   Housing   4(e)   2,383,130   54,831,000   57,194,130   9,597,280   3,097,280   0,064,460   Leisure   4(f)   6,586,980   0   6,586,980   0   3,599,100   2,837,040   OWIE Engineering & Maintenance   4(g)   2,946,000   0   2,946,000   0   2,946,000   0   2,946,000   0   2,946,000   0   2,946,000   0   2,946,000   0   2,946,000   0   2,946,000   0   2,946,000   0   2,946,000   0   4,160,800   0   6,421,650   0   6,421,650   0   6,421,650   0   6,421,650   0   6,421,650   0   6,421,650   0   6,421,650   0   6,421,650   0   6,421,650   0   6,421,650   0   6,421,650   0   6,421,650   0   6,421,650   0   6,421,650   0   6,421,650   0   6,421,650   0   6,421,650   0   6,421,650   0   6,421,650   0   6,421,650   0   6,421,650   0   6,421,650   0   6,421,650   0   6,421,650   0   6,421,650   0   6,421,650   0   6,421,650   0   6,421,650   0   6,421,650   0   6,421,650   0   6,421,650   0   6,421,650   0   6,421,650   0   6,421,650   0   6,421,650   0   6,421,650   0   6,421,650   0   6,421,650   0   6,421,650   0   6,421,650   0   6,421,650   0   6,562,229   0   2,366,821   0   6,562,479   0   6,562,479   0   6,562,479   0   6,562,479   0   6,562,479   0   6,562,479   0   6,562,479   0   6,562,479   0   6,562,479   0   6,562,479   0   6,562,479   0   6,562,479   0   6,562,479   0   6,562,479   0   6,562,479   0   6,562,479   0   6,562,479   0   6,562,479   0   6,562,479   0   6,562,479   0   6,562,479   0   6,562,479   0   6,562,479   0   6,562,479   0   6,562,479   0   6,562,479   0   6,562,479   0   6,562,479   0   6,562,479   0   6,562,479   0   6,562,479   0   6,562,479   0   6,562,479   0   6,562,479   0   6,562,479   0   6,562,479   0   6,562,479   0   6,562,479   0   6,562,479   0   6,562,479   0   6,562,479   0   6,562,479   0   6,562,479   0   6,562,479   0   6,562,479   0   6,562,479   0   6,562,479   0   6,562,479   0   6,562,479   0   6,562,479   0   6,562,479   0   6,562,479   0   6,562,479   0   6,562,4  | , ,                                                 |                                                    |                                                   | ` '        |                                 |                                                           |                              |
| 51,799,890   53,321,500   Housing   4(e)   2,383,310   54,831,000   57,194,130   59,957,280   3,091,001   2,946,000   0   0,586,890   3,209,100   3,969,610   3,969,610   1,960,610   1,968,610   0   0,586,890   0,586,990   0   0,586,890   0,5774,190   5,969,420   Environmental Protection   4(f)   6,242,1650   0   64,21,1650   0   64,21,1650   0   1,82,200   1,82,200   1,82,200   1,82,200   1,82,200   1,82,200   1,82,200   1,82,200   1,82,200   1,82,200   1,82,200   1,82,200   1,82,200   1,82,200   1,82,200   1,82,200   1,82,200   1,82,200   1,82,200   1,82,200   1,82,200   1,82,200   1,82,200   1,82,200   1,82,200   1,82,200   1,82,200   1,82,200   1,82,200   1,82,200   1,82,200   1,82,200   1,82,200   1,82,200   1,82,200   1,82,200   1,82,200   1,82,200   1,82,200   1,82,200   1,82,200   1,82,200   1,82,200   1,82,200   1,82,200   1,82,200   1,82,200   1,82,200   1,82,200   1,82,200   1,82,200   1,82,200   1,82,200   1,82,200   1,82,200   1,82,200   1,82,200   1,82,200   1,82,200   1,82,200   1,82,200   1,82,200   1,82,200   1,82,200   1,82,200   1,82,200   1,82,200   1,82,200   1,82,200   1,82,200   1,82,200   1,82,200   1,82,200   1,82,200   1,82,200   1,82,200   1,82,200   1,82,200   1,82,200   1,82,200   1,82,200   1,82,200   1,82,200   1,82,200   1,82,200   1,82,200   1,82,200   1,82,200   1,82,200   1,82,200   1,82,200   1,82,200   1,82,200   1,82,200   1,82,200   1,82,200   1,82,200   1,82,200   1,82,200   1,82,200   1,82,200   1,82,200   1,82,200   1,82,200   1,82,200   1,82,200   1,82,200   1,82,200   1,82,200   1,82,200   1,82,200   1,82,200   1,82,200   1,82,200   1,82,200   1,82,200   1,82,200   1,82,200   1,82,200   1,82,200   1,82,200   1,82,200   1,82,200   1,82,200   1,82,200   1,82,200   1,82,200   1,82,200   1,82,200   1,82,200   1,82,200   1,82,200   1,82,200   1,82,200   1,82,200   1,82,200   1,82,200   1,82,200   1,82,200   1,82,200   1,82,200   1,82,200   1,82,200   1,82,200   1,82,200   1,82,200   1,82,200   1,82,200   1,82,200   1,82,200   1,82,200   1,82,200   1,82,200   1,82,200   1,   |                                                     |                                                    |                                                   |            |                                 |                                                           |                              |
| 9,597.260 9,064.400 Lelsure 4(f) 6,586,980 0 6,586,980 3,209,100 2,837,040 CMI Engineering & Maintenance 4(g) 2,946,000 0 2,946,000 3,599,610 3,960,610 Planning & Economic Development 4(f) 4,160,800 0 4,160,800 0 162,741,190 5,698,420 Environmental Protection 4(f) 4,160,800 0 6,421,050 0 64,21,050 0 168,280 Internal Trading Organisations 4(f) 150,000 0 150,000 150,000 1150,000 1150,000 1150,000 1150,000 1150,000 1150,000 1150,000 1150,000 1150,000 1150,000 1150,000 1150,000 1150,000 1150,000 1150,000 1150,000 1150,000 1150,000 1150,000 1150,000 1150,000 1150,000 1150,000 1150,000 1150,000 1150,000 1150,000 1150,000 1150,000 1150,000 1150,000 1150,000 1150,000 1150,000 1150,000 1150,000 1150,000 1150,000 1150,000 1150,000 1150,000 1150,000 1150,000 1150,000 1150,000 1150,000 1150,000 1150,000 1150,000 1150,000 1150,000 1150,000 1150,000 1150,000 1150,000 1150,000 1150,000 1150,000 1150,000 1150,000 1150,000 1150,000 1150,000 1150,000 1150,000 1150,000 1150,000 1150,000 1150,000 1150,000 1150,000 1150,000 1150,000 1150,000 1150,000 1150,000 1150,000 1150,000 1150,000 1150,000 1150,000 1150,000 1150,000 1150,000 1150,000 1150,000 1150,000 1150,000 1150,000 1150,000 1150,000 1150,000 1150,000 1150,000 1150,000 1150,000 1150,000 1150,000 1150,000 1150,000 1150,000 1150,000 1150,000 1150,000 1150,000 1150,000 1150,000 1150,000 1150,000 1150,000 1150,000 1150,000 1150,000 1150,000 1150,000 1150,000 1150,000 1150,000 1150,000 1150,000 1150,000 1150,000 1150,000 1150,000 1150,000 1150,000 1150,000 1150,000 1150,000 1150,000 1150,000 1150,000 1150,000 1150,000 1150,000 1150,000 1150,000 1150,000 1150,000 1150,000 1150,000 1150,000 1150,000 1150,000 1150,000 1150,000 1150,000 1150,000 1150,000 1150,000 1150,000 1150,000 1150,000 1150,000 1150,000 1150,000 1150,000 1150,000 1150,000 1150,000 1150,000 1150,000 1150,000 1150,000 1150,000 1150,000 1150,000 1150,000 1150,000 1150,000 1150,000 1150,000 1150,000 1150,000 1150,000 1150,000 1150,000 1150,000 1150,000 1150,000 1150,000 1150,000 1150,000 1150,000 1150,000 1150,000 1 | ,                                                   |                                                    |                                                   | 1. 1       | ,                               | -                                                         | -,                           |
| 3.299,100                                                                                                                                                                                                                                                                                                                                                                                                                                                                                                                                                                                                                                                                                                                                                                                                                                                                                                                                                                                                                                                                                                                                                                                                                                                                                                                                                                                                                                                                                                                                                                                                                                                                                                                                                                                                                                                                                                                                                                                                                                                                                                                      |                                                     |                                                    | •                                                 | ` '        |                                 |                                                           |                              |
| 3,599,610   3,590,610   Planning & Economic Development   4(f)   4,160,800   0   4,160,800   6,774,190   5,5994,202   Environmental Protection   4(f)   6,421,050   0   6,421,050   150,000   150,000   150,000   150,000   150,000   150,000   150,000   150,000   150,000   150,000   150,000   150,000   150,000   150,000   150,000   150,000   150,000   150,000   150,000   150,000   150,000   150,000   150,000   150,000   150,000   150,000   150,000   150,000   150,000   150,000   150,000   150,000   150,000   150,000   150,000   150,000   150,000   150,000   150,000   150,000   150,000   150,000   150,000   150,000   150,000   150,000   150,000   150,000   150,000   150,000   150,000   150,000   150,000   150,000   150,000   150,000   150,000   150,000   150,000   150,000   150,000   150,000   150,000   150,000   150,000   150,000   150,000   150,000   150,000   150,000   150,000   150,000   150,000   150,000   150,000   150,000   150,000   150,000   150,000   150,000   150,000   150,000   150,000   150,000   150,000   150,000   150,000   150,000   150,000   150,000   150,000   150,000   150,000   150,000   150,000   150,000   150,000   150,000   150,000   150,000   150,000   150,000   150,000   150,000   150,000   150,000   150,000   150,000   150,000   150,000   150,000   150,000   150,000   150,000   150,000   150,000   150,000   150,000   150,000   150,000   150,000   150,000   150,000   150,000   150,000   150,000   150,000   150,000   150,000   150,000   150,000   150,000   150,000   150,000   150,000   150,000   150,000   150,000   150,000   150,000   150,000   150,000   150,000   150,000   150,000   150,000   150,000   150,000   150,000   150,000   150,000   150,000   150,000   150,000   150,000   150,000   150,000   150,000   150,000   150,000   150,000   150,000   150,000   150,000   150,000   150,000   150,000   150,000   150,000   150,000   150,000   150,000   150,000   150,000   150,000   150,000   150,000   150,000   150,000   150,000   150,000   150,000   150,000   150,000   150,000   150,000   150,   |                                                     |                                                    |                                                   |            |                                 |                                                           | , ,                          |
| 5,774,190                                                                                                                                                                                                                                                                                                                                                                                                                                                                                                                                                                                                                                                                                                                                                                                                                                                                                                                                                                                                                                                                                                                                                                                                                                                                                                                                                                                                                                                                                                                                                                                                                                                                                                                                                                                                                                                                                                                                                                                                                                                                                                                      |                                                     |                                                    |                                                   |            |                                 |                                                           |                              |
| 188,280   Internal Trading Organisations                                                                                                                                                                                                                                                                                                                                                                                                                                                                                                                                                                                                                                                                                                                                                                                                                                                                                                                                                                                                                                                                                                                                                                                                                                                                                                                                                                                                                                                                                                                                                                                                                                                                                                                                                                                                                                                                                                                                                                                                                                                                                       |                                                     |                                                    |                                                   |            |                                 |                                                           |                              |
| (35,246,920) (37,120,460) Asset Management Revenue Account (3,914,520) (35,698,000) (39,612,520) 2,366,821 2,366,821 Precepts Paid to Parish Councils 2,582,129 0 2,582,129 0 2,582,129 76,578,451 77,143,941 Total Gross Expenditure 7a 59,390,719 19,133,000 78,523,719 76,578,451 77,143,941 Total Gross Expenditure 7a 59,390,719 19,133,000 78,523,719 76,578,451 77,143,941 Total Gross Expenditure 7a 59,390,719 19,133,000 78,523,719 77,143,941 Total Gross Expenditure 7a 59,390,719 19,133,000 78,523,719 77,143,941 Total Gross Expenditure 7a 59,390,719 19,133,000 78,523,719 77,159 0 0 30,107,159 0 0 30,107,159 0 0 22,157,000 12,157,000 14,777,680 4,948,160 Miscellaneous Rents, Trading Operations etc. 2,880,020 2,409,000 5,099,020 9,414,530 8,879,880 Fees and Charges 5,127,080 1,598,000 6,725,080 49,570 54,240 Interest on Mortgages and Investments 26,050 15,000 41,050 663,270 1,286,070 Grants and Reimbursements by other Bodies 806,960 0 806,960 806,960 12,860,070 Grants and Reimbursements 806,960 0 806,960 0 806,960 65,021,260 65,310,130 Total Operational Income 38,747,269 26,179,000 64,926,269 (270,986) (736,586) Contribution from/(to) Revenue Reserves (389,284) 417,000 27,716 (930,000) (243,000) FRS 17 Adjustment (402,000) 415,000 (243,000) FRS 17 Adjustment (402,000) 9,000 (243,000) (150,000) Contribution from/(to) Other Reserves (150,000) 415,000 (150,000) Contribution from/(to) Other Reserves (150,000) 44,847,000 (271,454,000) (271,454,000) (271,454,000) (271,454,000) (271,454,000) (271,454,000) (271,454,000) (271,454,000) (271,454,000) (271,454,000) (271,454,000) (271,454,000) (271,454,000) (271,454,000) (271,454,000) (271,454,000) (271,454,000) (271,454,000) (271,454,000) (271,454,000) (271,454,000) (271,454,000) (271,454,000) (271,454,000) (271,454,000) (271,454,000) (271,454,000) (271,454,000) (271,454,000) (271,454,000) (271,454,000) (271,454,000) (271,454,000) (271,454,000) (271,454,000) (271,454,000) (271,454,000) (271,454,000) (271,454,000) (271,454,000) (271,454,000) (271,454,000) (271,454,000) (271,454,000 |                                                     | , ,                                                |                                                   |            |                                 |                                                           |                              |
| 2,366,821         2,366,821         Precepts Paid to Parish Councils         2,582,129         0         2,582,129           76,578,451         77,143,941         Total Gross Expenditure         7a         59,390,719         19,133,000         78,523,719           Gross Income         Gross Income         30,107,159         0         30,107,159           29,389,210         29,925,770         Government Subsidies         30,107,159         0         30,107,159           20,727,000         21,216,000         Rents from Dwellings         0         22,157,000         22,157,000           4,777,680         4,948,160         Miscellaneous Rents, Trading Operations etc.         2,680,020         2,409,000         5,089,020           9,414,530         8,978,890         Fees and Charges         5,127,080         1,598,000         7,625,080           49,570         54,240         Interest on Mortgages and Investments         26,050         15,000         41,050           663,270         1,286,070         Grants and Reimbursements by other Bodies         38,747,269         26,179,000         64,926,289           (270,986)         (736,586)         Contribution from (to) Reverses         (380,284         417,000         27,716           (930,000)         (24,9                                                                                                                                                                                                                                                                                                                                                                                                                                                                                                                                                                                                                                                                                                                                                                                                           | 109,458,550                                         | 111,897,580                                        | Total Expenditure on Services                     | _          | 60,723,110                      | 54,831,000                                                | 115,554,110                  |
| 2,366,821         2,366,821         Precepts Paid to Parish Councils         2,582,129         0         2,582,129           76,578,451         77,143,941         Total Gross Expenditure         7a         59,390,719         19,133,000         78,523,719           Gross Income         Gross Income         30,107,159         0         30,107,159           29,389,210         29,925,770         Cay,157,000         22,157,000         22,157,000         22,157,000         22,157,000         4,777,680         4,948,160         Miscellaneous Rents, Trading Operations etc.         2,680,020         2,499,000         5,099,020         5,099,020         5,099,020         5,099,020         5,099,000         5,099,020         5,099,000         5,099,020         4,050,000         6,725,080         41,050         41,050         663,270         1,286,070         Grants and Reimbursements by other Bodies         806,960         5         0         806,960         6         806,960         0         806,960         6         806,960         1         806,960         6         806,960         6         806,960         6         806,960         6         806,960         6         806,960         6         806,960         806,960         806,960         806,960         806,960                                                                                                                                                                                                                                                                                                                                                                                                                                                                                                                                                                                                                                                                                                                                                                                                  | (35 246 920)                                        | (37 120 460)                                       | Asset Management Revenue Account                  |            | (3 914 520)                     | (35 698 000)                                              | (39 612 520)                 |
| 29,389,210   29,925,770   Government Subsidies   30,107,159   0   30,107,159   20,727,000   21,216,000   Rents from Dwellings   0   22,157,000   22,157,000   22,157,000   24,777,880   4,948,160   Miscellaneous Rents, Trading Operations etc.   2,680,020   2,409,000   5,089,020   9,414,530   8,879,890   Fees and Charges   5,127,080   1,598,000   6,725,000   49,570   54,240   Interest on Mortgages and Investments   26,050   15,000   41,050   663,270   1,286,070   Grants and Reimbursements by other Bodies   806,960   0   806,960   65,021,260   66,310,130   Total Operational Income   38,747,269   26,179,000   64,926,269   (270,986)   (736,586)   Contribution from/(to) Revenue Reserves   (389,284)   417,000   27,716   (939,000)   (243,000)   FRS 17 Adjustment   (402,000)   0   (402,000)   (150,000)   (150,000)   (150,000)   (150,000)   (150,000)   (150,000)   (150,000)   (150,000)   (150,000)   (150,000)   (150,000)   (150,000)   (150,000)   (150,000)   (150,000)   (150,000)   (150,000)   (150,000)   (150,000)   (150,000)   (150,000)   (150,000)   (150,000)   (150,000)   (150,000)   (150,000)   (150,000)   (150,000)   (150,000)   (150,000)   (150,000)   (150,000)   (150,000)   (150,000)   (150,000)   (150,000)   (150,000)   (150,000)   (150,000)   (150,000)   (150,000)   (150,000)   (150,000)   (150,000)   (150,000)   (150,000)   (150,000)   (150,000)   (150,000)   (150,000)   (150,000)   (150,000)   (150,000)   (150,000)   (150,000)   (150,000)   (150,000)   (150,000)   (150,000)   (150,000)   (150,000)   (150,000)   (150,000)   (150,000)   (150,000)   (150,000)   (150,000)   (150,000)   (150,000)   (150,000)   (150,000)   (150,000)   (150,000)   (150,000)   (150,000)   (150,000)   (150,000)   (150,000)   (150,000)   (150,000)   (150,000)   (150,000)   (150,000)   (150,000)   (150,000)   (150,000)   (150,000)   (150,000)   (150,000)   (150,000)   (150,000)   (150,000)   (150,000)   (150,000)   (150,000)   (150,000)   (150,000)   (150,000)   (150,000)   (150,000)   (150,000)   (150,000)   (150,000)   (150,000)   (1   |                                                     |                                                    |                                                   |            | ,                               | ,                                                         | , , ,                        |
| 29,389,210   29,925,770   Government Subsidies   30,107,159   0   30,107,159   20,727,000   21,216,000   Rents from Dwellings   0   22,157,000   22,157,000   22,157,000   22,157,000   22,157,000   4,777,680   4,948,160   Miscellaneous Rents, Trading Operations etc.   2,680,020   2,409,000   5,089,020   9,414,530   8,879,890   Fees and Charges   5,127,080   1,598,000   6,725,080   663,270   1,286,070   Grants and Reimbursements by other Bodies   806,960   0   806,960   663,0270   1,286,070   Grants and Reimbursements by other Bodies   806,960   0   806,960   65,021,260   66,310,130   Total Operational Income   38,747,269   26,179,000   64,926,269   (270,986)   (736,586)   (736,586)   (Contribution from/(to) Revenue Reserves   (389,284)   417,000   27,716   (399,000)   (243,000)   FRS 17 Adjustment   (402,000)   0   (402,000)   (400,000)   (150,000)   (150,000)   (150,000)   (150,000)   (150,000)   (150,000)   (150,000)   (150,000)   (150,000)   (150,000)   (4,847,080)   (2011bution from/(to) District Development Fund   996,000   0   (150,000)   (150,000)   (150,000)   (150,000)   (4,847,080)   (2011bution from/(to) Capital Reserves   2,214,510   (7,463,000)   (5,248,490)   (4,847,080)   (4,847,080)   (4,847,080)   (4,847,080)   (4,847,080)   (4,847,080)   (4,847,080)   (4,847,080)   (4,847,080)   (4,847,080)   (4,847,080)   (4,847,080)   (4,847,080)   (4,847,080)   (4,847,080)   (4,847,080)   (4,847,080)   (4,847,080)   (4,847,080)   (4,847,080)   (4,847,080)   (4,847,080)   (4,847,080)   (4,847,080)   (4,847,080)   (4,847,080)   (4,847,080)   (4,847,080)   (4,847,080)   (4,847,080)   (4,847,080)   (4,847,080)   (4,847,080)   (4,847,080)   (4,847,080)   (4,847,080)   (4,847,080)   (4,847,080)   (4,847,080)   (4,847,080)   (4,847,080)   (4,847,080)   (4,847,080)   (4,847,080)   (4,847,080)   (4,847,080)   (4,847,080)   (4,847,080)   (4,847,080)   (4,847,080)   (4,847,080)   (4,847,080)   (4,847,080)   (4,847,080)   (4,847,080)   (4,847,080)   (4,847,080)   (4,847,080)   (4,847,080)   (4,847,080)   (4,847,080)     | 76,578,451                                          | 77,143,941                                         | Total Gross Expenditure                           | 7a         | 59,390,719                      | 19,133,000                                                | 78,523,719                   |
| 20,727,000 21,216,000 Rents from Dwellings 4,777,680 4,948,160 Miscellaneous Rents, Trading Operations etc. 2,680,020 2,409,000 5,089,020 9,414,530 8,879,880 Fees and Charges 5,127,080 1,598,000 6,725,080 49,570 54,240 Interest on Mortgages and Investments 26,650 15,000 41,050 663,270 1,286,070 Grants and Reimbursements by other Bodies 806,960 0 806,960 806,960 65,021,260 663,170 Total Operational Income 83,747,269 26,179,000 64,926,269 (270,986) (736,586) Contribution from/(to) Revenue Reserves (389,284) 417,000 27,716 (939,000) (243,000) FRS 17 Adjustment (402,000) 0 (402,000) 922,000 150,000 Contribution from/(to) District Development Fund 996,000 0 996,000 (150,000) (150,000) Contribution from/(to) Other Reserves (150,000) (4,847,080) Contribution from/(to) Capital Reserves (150,000) (7,463,000) (5,248,490) (4,847,080) Contribution from/(to) Capital Reserves (150,000) (7,463,000) (6,248,490) (7,463,000) (8,248,490) (7,463,000) (8,248,490) (7,463,000) (8,248,490) (8,248,490) (8,248,490) (8,248,490) (8,248,490) (8,248,490) (8,248,490) (8,248,490) (8,248,490) (8,248,490) (8,248,490) (8,248,490) (8,248,490) (8,248,490) (8,248,490) (8,248,490) (8,248,490) (8,248,490) (8,248,490) (8,248,490) (8,248,490) (8,248,490) (8,248,490) (8,248,490) (8,248,490) (8,248,490) (8,248,490) (8,248,490) (8,248,490) (8,248,490) (8,248,490) (8,248,490) (8,248,490) (8,248,490) (8,248,490) (8,248,490) (8,248,490) (8,248,490) (8,248,490) (8,248,490) (8,248,490) (8,248,490) (8,248,490) (8,248,490) (8,248,490) (8,248,490) (8,248,490) (8,248,490) (8,248,490) (8,248,490) (8,248,490) (8,248,490) (8,248,490) (8,248,490) (8,248,490) (8,248,490) (8,248,490) (8,248,490) (8,248,490) (8,248,490) (8,248,490) (8,248,490) (8,248,490) (8,248,490) (8,248,490) (8,248,490) (8,248,490) (8,248,490) (8,248,490) (8,248,490) (8,248,490) (8,248,490) (8,248,490) (8,248,490) (8,248,490) (8,248,490) (8,248,490) (8,248,490) (8,248,490) (8,248,490) (8,248,490) (8,248,490) (8,248,490) (8,248,490) (8,248,490) (8,248,490) (8,248,490) (8,248,490) (8,248,490) (8,248,49 |                                                     |                                                    | Gross Income                                      |            |                                 |                                                           |                              |
| 4,777, 680                                                                                                                                                                                                                                                                                                                                                                                                                                                                                                                                                                                                                                                                                                                                                                                                                                                                                                                                                                                                                                                                                                                                                                                                                                                                                                                                                                                                                                                                                                                                                                                                                                                                                                                                                                                                                                                                                                                                                                                                                                                                                                                     | 29,389,210                                          | 29,925,770                                         | Government Subsidies                              |            | 30,107,159                      | 0                                                         | 30,107,159                   |
| 9,414,530                                                                                                                                                                                                                                                                                                                                                                                                                                                                                                                                                                                                                                                                                                                                                                                                                                                                                                                                                                                                                                                                                                                                                                                                                                                                                                                                                                                                                                                                                                                                                                                                                                                                                                                                                                                                                                                                                                                                                                                                                                                                                                                      | 20,727,000                                          | 21,216,000                                         | Rents from Dwellings                              |            | 0                               | 22,157,000                                                | 22,157,000                   |
| 49,570                                                                                                                                                                                                                                                                                                                                                                                                                                                                                                                                                                                                                                                                                                                                                                                                                                                                                                                                                                                                                                                                                                                                                                                                                                                                                                                                                                                                                                                                                                                                                                                                                                                                                                                                                                                                                                                                                                                                                                                                                                                                                                                         |                                                     |                                                    |                                                   |            |                                 |                                                           |                              |
| 663,270         1,286,070         Grants and Reimbursements by other Bodies         806,960         0         806,960           65,021,260         66,310,130         Total Operational Income         38,747,269         26,179,000         64,926,269           (270,986)         (736,586)         Contribution from/(to) Revenue Reserves         (399,284)         417,000         27,716         (939,000)         (243,000)         FRS 17 Adjustment         (402,000)         0         (402,000)         0         (402,000)         0         996,000         0         996,000         0         996,000         0         996,000         0         996,000         0         996,000         0         (150,000)         0         (150,000)         0         (150,000)         0         (150,000)         0         (150,000)         0         (150,000)         0         (5,248,490)         0         (5,248,490)         0         0         (5,248,490)         0         0         996,000         0         0         0         0         (5,248,490)         0         0         14,016,495         19,133,000         60,149,495         0         18,374,224         0         18,374,224         0         18,374,224         0         18,374,224         0         18,374,224                                                                                                                                                                                                                                                                                                                                                                                                                                                                                                                                                                                                                                                                                                                                                                                                                   |                                                     |                                                    |                                                   |            |                                 |                                                           | , ,                          |
| 65,021,260   66,310,130   Total Operational Income   38,747,269   26,179,000   64,926,269                                                                                                                                                                                                                                                                                                                                                                                                                                                                                                                                                                                                                                                                                                                                                                                                                                                                                                                                                                                                                                                                                                                                                                                                                                                                                                                                                                                                                                                                                                                                                                                                                                                                                                                                                                                                                                                                                                                                                                                                                                      | •                                                   |                                                    |                                                   |            |                                 | ·                                                         | ·                            |
| (270,986)       (736,586)       Contribution from/(to) Revenue Reserves       (389,284)       417,000       27,716         (939,000)       (243,000)       FRS 17 Adjustment       (402,000)       0       (402,000)         922,000       160,000       Contribution from/(to) District Development Fund       996,000       0       996,000         (150,000)       (150,000)       Contribution from/(to) Other Reserves       (150,000)       0       (150,000)         (4,847,080)       Contribution from/(to) Capital Reserves       2,214,510       (7,463,000)       (5,248,490)         59,927,974       60,493,464       Total Gross Income       7b       41,016,495       19,133,000       60,149,495         16,650,477       16,650,477       To be met from Government Grants and Local Taxati 7c       18,374,224       0       18,374,224         59,927,9115       3,799,115       3,799,115       3,799,115       3,500,111       35,000,111       35,000,111       35,000,111       1,395,932         3,500,111       3,500,111       Distribution from Non-Domestic Rate Pool       7,231,476         34,000       34,000       Collection Fund Adjustment       7       8,632,408         6,950,430       6,950,430       District Precept       7,159,687       2,582,129 </td <td>663,270</td> <td>1,286,070</td> <td>Grants and Reimbursements by other Bodies</td> <td>_</td> <td>806,960</td> <td>0</td> <td>806,960</td>                                                                                                                                                                                                                                                                                                                                                                                                                                                                                                                                                                                                                                                                          | 663,270                                             | 1,286,070                                          | Grants and Reimbursements by other Bodies         | _          | 806,960                         | 0                                                         | 806,960                      |
| (939,000)   (243,000)   FRS 17 Adjustment   (402,000)   0 (402,000)   922,000   160,000   Contribution from/(to) District Development Fund   996,000   0   996,000   (150,000)   (150,000)   (150,000)   (150,000)   (4,847,080)   (4,847,080)   Contribution from/(to) Capital Reserves   (150,000)   (7,463,000)   (5,248,490)   (4,847,080)   (4,847,080)   Contribution from/(to) Capital Reserves   2,214,510   (7,463,000)   (5,248,490)   (5,248,490)   (6,550,477   16,650,477   To be met from Government Grants and Local Taxati-7c   18,374,224   0   18,374,224   (1,395,932   3,799,115   3,799,115   3,799,115   3,799,115   3,500,111   3,500,111   3,500,111   Distribution from Non-Domestic Rate Pool   7,231,476   34,000   34,000   Collection Fund Adjustment   5,000   (5,248,490)   (6,950,430   6,950,430   6,950,430   2,366,821   2,366,821   2,366,821   2,366,821   Parish Council Precepts   7,159,687   2,582,129   (7,159,687   2,582,129   7,159,687   2,582,129   (7,159,687   2,582,129   (7,159,687   2,582,129   (7,159,687   2,582,129   (7,159,687   2,582,129   (7,159,687   2,582,129   (7,159,687   2,582,129   (7,159,687   2,582,129   (7,159,687   2,582,129   (7,159,687   2,582,129   (7,159,687   2,582,129   (7,159,687   2,582,129   (7,159,687   2,582,129   (7,159,687   2,582,129   (7,159,687   2,582,129   (7,159,687   2,582,129   (7,159,687   2,582,129   (7,159,687   2,582,129   (7,159,687   2,582,129   (7,159,687   2,582,129   (7,159,687   2,582,129   (7,159,687   2,582,129   (7,159,687   2,582,129   (7,159,687   2,582,129   (7,159,687   2,582,129   (7,159,687   2,582,129   (7,159,687   2,582,129   (7,159,687   2,582,129   (7,159,687   2,582,129   (7,159,687   2,582,129   (7,159,687   2,582,129   (7,159,687   2,582,129   (7,159,687   2,582,129   (7,159,687   2,582,129   (7,159,687   2,582,129   (7,159,687   2,582,129   (7,159,687   2,582,129   (7,159,687   2,582,129   (7,159,687   2,582,129   (7,159,687   2,582,129   (7,159,687   2,582,129   (7,159,687   2,582,129   (7,159,687   2,582,129   (7,159,687   2,582,129   (7,159   | 65,021,260                                          | 66,310,130                                         | Total Operational Income                          |            | 38,747,269                      | 26,179,000                                                | 64,926,269                   |
| (939,000)   (243,000)   FRS 17 Adjustment   (402,000)   0 (402,000)   922,000   160,000   Contribution from/(to) District Development Fund   996,000   0   996,000   (150,000)   (150,000)   (150,000)   (150,000)   (4,847,080)   (4,847,080)   Contribution from/(to) Capital Reserves   (150,000)   (7,463,000)   (5,248,490)   (4,847,080)   (4,847,080)   Contribution from/(to) Capital Reserves   2,214,510   (7,463,000)   (5,248,490)   (5,248,490)   (6,550,477   16,650,477   To be met from Government Grants and Local Taxati-7c   18,374,224   0   18,374,224   (1,395,932   3,799,115   3,799,115   3,799,115   3,799,115   3,500,111   3,500,111   3,500,111   3,500,111   Distribution from Non-Domestic Rate Pool   7,231,476   34,000   34,000   Collection Fund Adjustment   5,000   (402,000)   0   (402,000)   0   (402,000)   0   (402,000)   0   (402,000)   0   (402,000)   0   (402,000)   0   (402,000)   0   (402,000)   0   (402,000)   0   (402,000)   0   (402,000)   0   (402,000)   0   (402,000)   (405,000)   (150,000)   (150,000)   (150,000)   (150,000)   (150,000)   (150,000)   (150,000)   (150,000)   (150,000)   (150,000)   (150,000)   (150,000)   (150,000)   (150,000)   (150,000)   (150,000)   (150,000)   (150,000)   (150,000)   (150,000)   (150,000)   (150,000)   (150,000)   (150,000)   (150,000)   (150,000)   (150,000)   (150,000)   (150,000)   (150,000)   (150,000)   (150,000)   (150,000)   (150,000)   (150,000)   (150,000)   (150,000)   (150,000)   (150,000)   (150,000)   (150,000)   (150,000)   (150,000)   (150,000)   (150,000)   (150,000)   (150,000)   (150,000)   (150,000)   (150,000)   (150,000)   (150,000)   (150,000)   (150,000)   (150,000)   (150,000)   (150,000)   (150,000)   (150,000)   (150,000)   (150,000)   (150,000)   (150,000)   (150,000)   (150,000)   (150,000)   (150,000)   (150,000)   (150,000)   (150,000)   (150,000)   (150,000)   (150,000)   (150,000)   (150,000)   (150,000)   (150,000)   (150,000)   (150,000)   (150,000)   (150,000)   (150,000)   (150,000)   (150,000)   (150,000)   (150,000)   (15   | (270,986)                                           | (736 586)                                          | Contribution from/(to) Revenue Reserves           |            | (389 284)                       | 417 000                                                   | 27 716                       |
| 922,000                                                                                                                                                                                                                                                                                                                                                                                                                                                                                                                                                                                                                                                                                                                                                                                                                                                                                                                                                                                                                                                                                                                                                                                                                                                                                                                                                                                                                                                                                                                                                                                                                                                                                                                                                                                                                                                                                                                                                                                                                                                                                                                        | ` ' '                                               |                                                    |                                                   |            |                                 | ·                                                         | ,                            |
| (4,655,300) (4,847,080) Contribution from/(to) Capital Reserves 2,214,510 (7,463,000) (5,248,490)  59,927,974 60,493,464 Total Gross Income 7b 41,016,495 19,133,000 60,149,495  16,650,477 16,650,477 To be met from Government Grants and Local Taxati-7c 18,374,224 0 18,374,224  Financed by: 3,799,115 3,799,115 3,500,111 Distribution from Non-Domestic Rate Pool 7,231,476 34,000 34,000 Collection Fund Adjustment 5,000  7,333,226 7,333,226 Exchequer Support and Collection Fund Surpluses 7d 8,632,408  6,950,430 6,950,430 District Precept Parish Council Precepts 7,159,687 2,582,129                                                                                                                                                                                                                                                                                                                                                                                                                                                                                                                                                                                                                                                                                                                                                                                                                                                                                                                                                                                                                                                                                                                                                                                                                                                                                                                                                                                                                                                                                                                          | , ,                                                 |                                                    |                                                   |            | , ,                             | 0                                                         |                              |
| 59,927,974 60,493,464 Total Gross Income 7b 41,016,495 19,133,000 60,149,495  16,650,477 16,650,477 To be met from Government Grants and Local Taxati 7c 18,374,224 0 18,374,224  Financed by: 3,799,115 3,799,115 Revenue Support Grant 1,395,932 7,231,476 34,000 34,000 Collection Fund Adjustment 1,395,932 7,333,226 7,333,226 Exchequer Support and Collection Fund Surpluses 7d 8,632,408  6,950,430 6,950,430 District Precept 2,366,821 2,366,821 Parish Council Precepts 7f                                                                                                                                                                                                                                                                                                                                                                                                                                                                                                                                                                                                                                                                                                                                                                                                                                                                                                                                                                                                                                                                                                                                                                                                                                                                                                                                                                                                                                                                                                                                                                                                                                          | (150,000)                                           | (150,000)                                          | Contribution from/(to) Other Reserves             |            | (150,000)                       | 0                                                         | (150,000)                    |
| 16,650,477       To be met from Government Grants and Local Taxati 7c       18,374,224       0       18,374,224         Financed by:         3,799,115       3,799,115       3,799,115       1,395,932         3,500,111       35,000,111       Distribution from Non-Domestic Rate Pool       7,231,476         34,000       34,000       Collection Fund Adjustment       5,000         7,333,226       7,333,226       Exchequer Support and Collection Fund Surpluses       7d       8,632,408         6,950,430       6,950,430       District Precept       7,159,687         2,366,821       2,366,821       Parish Council Precepts       7f       2,582,129                                                                                                                                                                                                                                                                                                                                                                                                                                                                                                                                                                                                                                                                                                                                                                                                                                                                                                                                                                                                                                                                                                                                                                                                                                                                                                                                                                                                                                                           | (4,655,300)                                         | (4,847,080)                                        | Contribution from/(to) Capital Reserves           |            | 2,214,510                       | (7,463,000)                                               | (5,248,490)                  |
| Financed by:  3,799,115                                                                                                                                                                                                                                                                                                                                                                                                                                                                                                                                                                                                                                                                                                                                                                                                                                                                                                                                                                                                                                                                                                                                                                                                                                                                                                                                                                                                                                                                                                                                                                                                                                                                                                                                                                                                                                                                                                                                                                                                                                                                                                        | 59,927,974                                          | 60,493,464                                         | Total Gross Income                                | 7b         | 41,016,495                      | 19,133,000                                                | 60,149,495                   |
| 3,799,115       3,799,115       3,799,115       1,395,932         3,500,111       3,500,111       Distribution from Non-Domestic Rate Pool Collection Fund Adjustment       7,231,476         7,333,226       7,333,226       Exchequer Support and Collection Fund Surpluses       7d       8,632,408         6,950,430       6,950,430       District Precept Parish Council Precepts       7,159,687         2,366,821       2,366,821       Parish Council Precepts       7f                                                                                                                                                                                                                                                                                                                                                                                                                                                                                                                                                                                                                                                                                                                                                                                                                                                                                                                                                                                                                                                                                                                                                                                                                                                                                                                                                                                                                                                                                                                                                                                                                                               | 16,650,477                                          | 16,650,477                                         | To be met from Government Grants and Local Taxati | -<br>-7c   | 18,374,224                      | 0                                                         | 18,374,224                   |
| 3,799,115 3,799,115 3,799,115 3,500,111 3,500,111 Distribution from Non-Domestic Rate Pool 7,231,476 34,000 34,000 Collection Fund Adjustment 5,000  7,333,226 7,333,226 Exchequer Support and Collection Fund Surpluses 7d 8,632,408  6,950,430 6,950,430 District Precept 2,366,821 2,366,821 Parish Council Precepts 7f 2,582,129                                                                                                                                                                                                                                                                                                                                                                                                                                                                                                                                                                                                                                                                                                                                                                                                                                                                                                                                                                                                                                                                                                                                                                                                                                                                                                                                                                                                                                                                                                                                                                                                                                                                                                                                                                                           |                                                     |                                                    | =<br>Financed by:                                 | =          |                                 |                                                           |                              |
| 3,500,111 3,500,111 Distribution from Non-Domestic Rate Pool 7,231,476 Collection Fund Adjustment 5,000  7,333,226 7,333,226 Exchequer Support and Collection Fund Surpluses 7d 8,632,408  6,950,430 6,950,430 District Precept 7,159,687 2,366,821 2,366,821 Parish Council Precepts 7f 2,582,129                                                                                                                                                                                                                                                                                                                                                                                                                                                                                                                                                                                                                                                                                                                                                                                                                                                                                                                                                                                                                                                                                                                                                                                                                                                                                                                                                                                                                                                                                                                                                                                                                                                                                                                                                                                                                             | 3,799,115                                           | 3,799,115                                          |                                                   |            |                                 |                                                           | 1,395,932                    |
| 34,000       34,000       Collection Fund Adjustment       5,000         7,333,226       7,333,226       Exchequer Support and Collection Fund Surpluses       7d       8,632,408         6,950,430       6,950,430       District Precept       7,159,687         2,366,821       2,366,821       Parish Council Precepts       7f         2,582,129                                                                                                                                                                                                                                                                                                                                                                                                                                                                                                                                                                                                                                                                                                                                                                                                                                                                                                                                                                                                                                                                                                                                                                                                                                                                                                                                                                                                                                                                                                                                                                                                                                                                                                                                                                          |                                                     |                                                    |                                                   |            |                                 |                                                           |                              |
| 6,950,430 6,950,430 District Precept 7,159,687 2,366,821 Parish Council Precepts 7f 2,582,129                                                                                                                                                                                                                                                                                                                                                                                                                                                                                                                                                                                                                                                                                                                                                                                                                                                                                                                                                                                                                                                                                                                                                                                                                                                                                                                                                                                                                                                                                                                                                                                                                                                                                                                                                                                                                                                                                                                                                                                                                                  |                                                     |                                                    |                                                   |            |                                 |                                                           |                              |
| 2,366,821       2,366,821       Parish Council Precepts       7f       2,582,129         ————————————————————————————————————                                                                                                                                                                                                                                                                                                                                                                                                                                                                                                                                                                                                                                                                                                                                                                                                                                                                                                                                                                                                                                                                                                                                                                                                                                                                                                                                                                                                                                                                                                                                                                                                                                                                                                                                                                                                                                                                                                                                                                                                  | 7,333,226                                           | 7,333,226                                          | Exchequer Support and Collection Fund Surpluses   | 7d         |                                 | _                                                         | 8,632,408                    |
| 2,366,821       2,366,821       Parish Council Precepts       7f       2,582,129         ————————————————————————————————————                                                                                                                                                                                                                                                                                                                                                                                                                                                                                                                                                                                                                                                                                                                                                                                                                                                                                                                                                                                                                                                                                                                                                                                                                                                                                                                                                                                                                                                                                                                                                                                                                                                                                                                                                                                                                                                                                                                                                                                                  | 6,950.430                                           | 6,950,430                                          | District Precept                                  |            |                                 |                                                           | 7,159,687                    |
| 16,650,477 16,650,477 Total Financing 18,374,224                                                                                                                                                                                                                                                                                                                                                                                                                                                                                                                                                                                                                                                                                                                                                                                                                                                                                                                                                                                                                                                                                                                                                                                                                                                                                                                                                                                                                                                                                                                                                                                                                                                                                                                                                                                                                                                                                                                                                                                                                                                                               |                                                     |                                                    |                                                   | <b>7</b> f |                                 |                                                           |                              |
|                                                                                                                                                                                                                                                                                                                                                                                                                                                                                                                                                                                                                                                                                                                                                                                                                                                                                                                                                                                                                                                                                                                                                                                                                                                                                                                                                                                                                                                                                                                                                                                                                                                                                                                                                                                                                                                                                                                                                                                                                                                                                                                                | 16,650,477                                          | 16,650,477                                         | Total Financing                                   |            |                                 | _                                                         | 18,374,224                   |