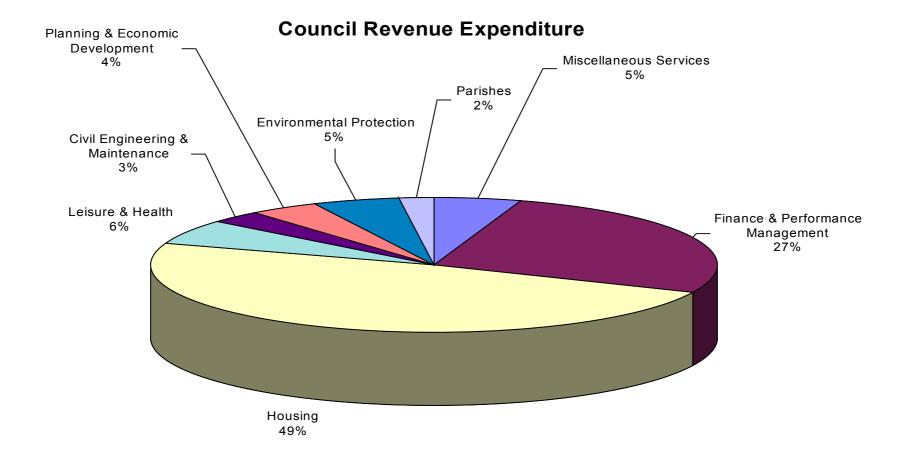

### REVENUE EXPENDITURE, INCOME AND FINANCING

| Cross Expenditure  2.677,875  2.744,940  People First 1.426,739  1.426,739  2.744,940  People First 1.426,739  3.138,190  3.210,300  3.138,190  3.210,300  3.138,190  3.210,300  3.210,300  3.210,300  3.210,300  3.210,300  3.210,300  3.210,300  3.210,300  3.210,300  3.210,300  3.210,300  3.210,300  3.210,300  3.210,300  3.210,300  3.210,300  3.210,300  3.210,300  3.210,300  3.210,300  3.210,300  3.210,300  3.210,300  3.210,300  3.210,300  3.210,400  3.296,100  3.296,100  3.296,100  3.296,100  3.296,100  3.296,100  3.296,100  3.296,100  3.296,100  3.296,100  3.296,100  3.296,100  3.296,100  3.296,100  3.296,100  3.296,100  3.296,100  3.296,100  3.296,100  3.296,100  3.296,100  3.296,100  3.296,100  3.296,100  3.296,100  3.296,100  3.296,100  3.296,100  3.296,100  3.296,100  3.296,100  3.296,100  3.296,100  3.296,100  3.296,100  3.296,100  3.296,100  3.296,100  3.296,100  3.296,100  3.296,100  3.296,100  3.296,100  3.296,100  3.296,100  3.296,100  3.296,100  3.296,100  3.296,100  3.296,100  3.296,100  3.296,100  3.296,100  3.296,100  3.296,100  3.296,100  3.296,100  3.296,100  3.296,100  3.296,100  3.296,100  3.296,100  3.296,100  3.296,100  3.296,100  3.296,100  3.296,100  3.296,100  3.296,100  3.296,100  3.296,100  3.296,100  3.296,100  3.296,100  3.296,100  3.296,100  3.296,100  3.296,100  3.296,100  3.296,100  3.296,100  3.296,100  3.296,100  3.296,100  3.296,100  3.296,100  3.296,100  3.296,100  3.296,100  3.296,100  3.296,100  3.296,100  3.296,100  3.296,100  3.296,100  3.296,100  3.296,100  3.296,100  3.296,100  3.296,100  3.296,100  3.296,100  3.296,100  3.296,100  3.296,100  3.296,100  3.296,100  3.296,100  3.296,100  3.296,100  3.296,100  3.296,100  3.296,100  3.296,100  3.296,100  3.296,100  3.296,100  3.296,100  3.296,100  3.296,100  3.296,100  3.296,100  3.296,100  3.296,100  3.296,100  3.296,100  3.296,100  3.296,100  3.296,100  3.296,100  3.296,100  3.296,100  3.296,100  3.296,100  3.296,100  3.296,100  3.296,100  3.296,100  3.296,100  3.296,100  3.296,100  3.296,100  3.296,100  3.296,100  3.296,100  | 2005/06<br>ORIGINAL<br>ALL<br>REVENUE<br>ITEMS<br>£ | 2005/06<br>REVISED<br>ALL<br>REVENUE<br>ITEMS<br>£ |                                                   |            | GENERAL<br>FUND<br>ACCOUNT<br>£ | 2006/07<br>ORIGINAL<br>HOUSING<br>REVENUE<br>ACCOUNT<br>£ | ALL<br>REVENUE<br>ITEMS<br>£ |
|--------------------------------------------------------------------------------------------------------------------------------------------------------------------------------------------------------------------------------------------------------------------------------------------------------------------------------------------------------------------------------------------------------------------------------------------------------------------------------------------------------------------------------------------------------------------------------------------------------------------------------------------------------------------------------------------------------------------------------------------------------------------------------------------------------------------------------------------------------------------------------------------------------------------------------------------------------------------------------------------------------------------------------------------------------------------------------------------------------------------------------------------------------------------------------------------------------------------------------------------------------------------------------------------------------------------------------------------------------------------------------------------------------------------------------------------------------------------------------------------------------------------------------------------------------------------------------------------------------------------------------------------------------------------------------------------------------------------------------------------------------------------------------------------------------------------------------------------------------------------------------------------------------------------------------------------------------------------------------------------------------------------------------------------------------------------------------------------------------------------------------|-----------------------------------------------------|----------------------------------------------------|---------------------------------------------------|------------|---------------------------------|-----------------------------------------------------------|------------------------------|
| 1,426,730   1,438,690   1,438,690   1,438,690   1,438,690   0,4374,630   0,32,374,630   0,32,374,630   0,32,374,630   0,32,374,630   0,32,374,630   0,32,374,630   0,32,374,630   0,32,374,630   0,32,374,630   0,32,374,630   0,32,374,630   0,32,374,630   0,32,374,630   0,32,374,630   0,32,374,630   0,32,374,630   0,32,374,630   0,32,374,630   0,32,374,630   0,32,374,630   0,32,374,630   0,32,374,630   0,32,374,630   0,32,374,630   0,32,374,630   0,32,374,630   0,32,374,630   0,32,374,630   0,32,374,630   0,32,374,630   0,32,374,630   0,32,374,630   0,32,374,630   0,32,374,630   0,32,374,630   0,32,374,630   0,32,374,630   0,32,374,630   0,32,374,630   0,32,374,630   0,32,374,630   0,32,374,630   0,32,374,630   0,32,374,630   0,32,374,630   0,32,374,630   0,32,374,630   0,32,374,630   0,32,374,630   0,32,374,630   0,32,374,630   0,32,374,630   0,32,474,630   0,32,474,630   0,32,474,630   0,32,474,630   0,32,474,630   0,32,474,630   0,32,474,630   0,32,474,630   0,32,474,630   0,32,474,630   0,32,474,630   0,32,474,630   0,32,474,630   0,32,474,630   0,32,474,630   0,32,474,630   0,32,474,630   0,32,474,630   0,32,474,630   0,32,474,630   0,32,474,630   0,32,474,630   0,32,474,630   0,32,474,630   0,32,474,630   0,32,474,630   0,32,474,630   0,32,474,630   0,32,474,630   0,32,474,630   0,32,474,630   0,32,474,630   0,32,474,630   0,32,474,630   0,32,474,630   0,32,474,630   0,32,474,630   0,32,474,630   0,32,474,630   0,32,474,630   0,32,474,630   0,32,474,630   0,32,474,630   0,32,474,630   0,32,474,630   0,32,474,630   0,32,474,630   0,32,474,630   0,32,474,630   0,32,474,630   0,32,474,630   0,32,474,630   0,32,474,630   0,32,474,630   0,32,474,630   0,32,474,630   0,32,474,630   0,32,474,630   0,32,474,630   0,32,474,630   0,32,474,630   0,32,474,630   0,32,474,630   0,32,474,630   0,32,474,630   0,32,474,630   0,32,474,630   0,32,474,630   0,32,474,630   0,32,474,630   0,32,474,630   0,32,474,630   0,32,474,630   0,32,474,630   0,32,474,630   0,32,474,630   0,32,474,630   0,32,474,630   0,32,474,630   0,32,4   |                                                     |                                                    | Gross Expenditure                                 |            |                                 |                                                           |                              |
| 30,836,400   31,868,610   Total Expenditure on Services   4(c)   479,030   0   22,374,630   0   32,374,630   0   32,374,630   1,000   1,000   1,000   1,000   1,000   1,000   1,000   1,000   1,000   1,000   1,000   1,000   1,000   1,000   1,000   1,000   1,000   1,000   1,000   1,000   1,000   1,000   1,000   1,000   1,000   1,000   1,000   1,000   1,000   1,000   1,000   1,000   1,000   1,000   1,000   1,000   1,000   1,000   1,000   1,000   1,000   1,000   1,000   1,000   1,000   1,000   1,000   1,000   1,000   1,000   1,000   1,000   1,000   1,000   1,000   1,000   1,000   1,000   1,000   1,000   1,000   1,000   1,000   1,000   1,000   1,000   1,000   1,000   1,000   1,000   1,000   1,000   1,000   1,000   1,000   1,000   1,000   1,000   1,000   1,000   1,000   1,000   1,000   1,000   1,000   1,000   1,000   1,000   1,000   1,000   1,000   1,000   1,000   1,000   1,000   1,000   1,000   1,000   1,000   1,000   1,000   1,000   1,000   1,000   1,000   1,000   1,000   1,000   1,000   1,000   1,000   1,000   1,000   1,000   1,000   1,000   1,000   1,000   1,000   1,000   1,000   1,000   1,000   1,000   1,000   1,000   1,000   1,000   1,000   1,000   1,000   1,000   1,000   1,000   1,000   1,000   1,000   1,000   1,000   1,000   1,000   1,000   1,000   1,000   1,000   1,000   1,000   1,000   1,000   1,000   1,000   1,000   1,000   1,000   1,000   1,000   1,000   1,000   1,000   1,000   1,000   1,000   1,000   1,000   1,000   1,000   1,000   1,000   1,000   1,000   1,000   1,000   1,000   1,000   1,000   1,000   1,000   1,000   1,000   1,000   1,000   1,000   1,000   1,000   1,000   1,000   1,000   1,000   1,000   1,000   1,000   1,000   1,000   1,000   1,000   1,000   1,000   1,000   1,000   1,000   1,000   1,000   1,000   1,000   1,000   1,000   1,000   1,000   1,000   1,000   1,000   1,000   1,000   1,000   1,000   1,000   1,000   1,000   1,000   1,000   1,000   1,000   1,000   1,000   1,000   1,000   1,000   1,000   1,000   1,000   1,000   1,000   1,000   1,000   1,000   1,000   1,000   1,000   1,000   1,000    | , ,                                                 |                                                    |                                                   | ` '        |                                 |                                                           | , ,                          |
| \$37,500   499,330   Corporate Support Services   4(d)   479,030   0   479,030   17,98,980   53,321,900   Housing   4(e)   2,383,130   54,831,000   57,194,130   9,597,280   3,097,280   0,064,460   Leisure   4(f)   6,586,980   0   6,586,980   0   3,599,100   2,837,040   OWIE Engineering & Maintenance   4(g)   2,946,000   0   2,946,000   0   2,946,000   0   2,946,000   0   2,946,000   0   2,946,000   0   2,946,000   0   2,946,000   0   2,946,000   0   2,946,000   0   2,946,000   0   4,160,800   0   6,421,650   0   6,421,650   0   6,421,650   0   6,421,650   0   6,421,650   0   6,421,650   0   6,421,650   0   6,421,650   0   6,421,650   0   6,421,650   0   6,421,650   0   6,421,650   0   6,421,650   0   6,421,650   0   6,421,650   0   6,421,650   0   6,421,650   0   6,421,650   0   6,421,650   0   6,421,650   0   6,421,650   0   6,421,650   0   6,421,650   0   6,421,650   0   6,421,650   0   6,421,650   0   6,421,650   0   6,421,650   0   6,421,650   0   6,421,650   0   6,421,650   0   6,421,650   0   6,421,650   0   6,421,650   0   6,421,650   0   6,421,650   0   6,421,650   0   6,421,650   0   6,421,650   0   6,421,650   0   6,421,650   0   6,562,229   0   2,366,821   0   6,562,479   0   6,562,479   0   6,562,479   0   6,562,479   0   6,562,479   0   6,562,479   0   6,562,479   0   6,562,479   0   6,562,479   0   6,562,479   0   6,562,479   0   6,562,479   0   6,562,479   0   6,562,479   0   6,562,479   0   6,562,479   0   6,562,479   0   6,562,479   0   6,562,479   0   6,562,479   0   6,562,479   0   6,562,479   0   6,562,479   0   6,562,479   0   6,562,479   0   6,562,479   0   6,562,479   0   6,562,479   0   6,562,479   0   6,562,479   0   6,562,479   0   6,562,479   0   6,562,479   0   6,562,479   0   6,562,479   0   6,562,479   0   6,562,479   0   6,562,479   0   6,562,479   0   6,562,479   0   6,562,479   0   6,562,479   0   6,562,479   0   6,562,479   0   6,562,479   0   6,562,479   0   6,562,479   0   6,562,479   0   6,562,479   0   6,562,479   0   6,562,479   0   6,562,479   0   6,562,479   0   6,562,4  | , ,                                                 |                                                    |                                                   | ` '        |                                 |                                                           |                              |
| 51,799,890   53,321,500   Housing   4(e)   2,383,310   54,831,000   57,194,130   59,957,280   3,091,001   2,946,000   0   0,586,890   3,209,100   3,969,610   3,969,610   1,960,610   1,968,610   0   0,586,890   0,586,990   0   0,586,890   0,5774,190   5,969,420   Environmental Protection   4(f)   6,242,1650   0   64,21,1650   0   64,21,1650   0   1,82,200   1,82,200   1,82,200   1,82,200   1,82,200   1,82,200   1,82,200   1,82,200   1,82,200   1,82,200   1,82,200   1,82,200   1,82,200   1,82,200   1,82,200   1,82,200   1,82,200   1,82,200   1,82,200   1,82,200   1,82,200   1,82,200   1,82,200   1,82,200   1,82,200   1,82,200   1,82,200   1,82,200   1,82,200   1,82,200   1,82,200   1,82,200   1,82,200   1,82,200   1,82,200   1,82,200   1,82,200   1,82,200   1,82,200   1,82,200   1,82,200   1,82,200   1,82,200   1,82,200   1,82,200   1,82,200   1,82,200   1,82,200   1,82,200   1,82,200   1,82,200   1,82,200   1,82,200   1,82,200   1,82,200   1,82,200   1,82,200   1,82,200   1,82,200   1,82,200   1,82,200   1,82,200   1,82,200   1,82,200   1,82,200   1,82,200   1,82,200   1,82,200   1,82,200   1,82,200   1,82,200   1,82,200   1,82,200   1,82,200   1,82,200   1,82,200   1,82,200   1,82,200   1,82,200   1,82,200   1,82,200   1,82,200   1,82,200   1,82,200   1,82,200   1,82,200   1,82,200   1,82,200   1,82,200   1,82,200   1,82,200   1,82,200   1,82,200   1,82,200   1,82,200   1,82,200   1,82,200   1,82,200   1,82,200   1,82,200   1,82,200   1,82,200   1,82,200   1,82,200   1,82,200   1,82,200   1,82,200   1,82,200   1,82,200   1,82,200   1,82,200   1,82,200   1,82,200   1,82,200   1,82,200   1,82,200   1,82,200   1,82,200   1,82,200   1,82,200   1,82,200   1,82,200   1,82,200   1,82,200   1,82,200   1,82,200   1,82,200   1,82,200   1,82,200   1,82,200   1,82,200   1,82,200   1,82,200   1,82,200   1,82,200   1,82,200   1,82,200   1,82,200   1,82,200   1,82,200   1,82,200   1,82,200   1,82,200   1,82,200   1,82,200   1,82,200   1,82,200   1,82,200   1,82,200   1,82,200   1,82,200   1,82,200   1,82,200   1,82,200   1,   |                                                     |                                                    |                                                   |            |                                 |                                                           |                              |
| 9,597.260 9,064.400 Lelsure 4(f) 6,586,980 0 6,586,980 3,209,100 2,837,040 CMI Engineering & Maintenance 4(g) 2,946,000 0 2,946,000 3,599,610 3,960,610 Planning & Economic Development 4(f) 4,160,800 0 4,160,800 0 162,741,190 5,698,420 Environmental Protection 4(f) 4,160,800 0 6,421,050 0 64,21,050 0 168,280 Internal Trading Organisations 4(f) 150,000 0 150,000 150,000 1150,000 1150,000 1150,000 1150,000 1150,000 1150,000 1150,000 1150,000 1150,000 1150,000 1150,000 1150,000 1150,000 1150,000 1150,000 1150,000 1150,000 1150,000 1150,000 1150,000 1150,000 1150,000 1150,000 1150,000 1150,000 1150,000 1150,000 1150,000 1150,000 1150,000 1150,000 1150,000 1150,000 1150,000 1150,000 1150,000 1150,000 1150,000 1150,000 1150,000 1150,000 1150,000 1150,000 1150,000 1150,000 1150,000 1150,000 1150,000 1150,000 1150,000 1150,000 1150,000 1150,000 1150,000 1150,000 1150,000 1150,000 1150,000 1150,000 1150,000 1150,000 1150,000 1150,000 1150,000 1150,000 1150,000 1150,000 1150,000 1150,000 1150,000 1150,000 1150,000 1150,000 1150,000 1150,000 1150,000 1150,000 1150,000 1150,000 1150,000 1150,000 1150,000 1150,000 1150,000 1150,000 1150,000 1150,000 1150,000 1150,000 1150,000 1150,000 1150,000 1150,000 1150,000 1150,000 1150,000 1150,000 1150,000 1150,000 1150,000 1150,000 1150,000 1150,000 1150,000 1150,000 1150,000 1150,000 1150,000 1150,000 1150,000 1150,000 1150,000 1150,000 1150,000 1150,000 1150,000 1150,000 1150,000 1150,000 1150,000 1150,000 1150,000 1150,000 1150,000 1150,000 1150,000 1150,000 1150,000 1150,000 1150,000 1150,000 1150,000 1150,000 1150,000 1150,000 1150,000 1150,000 1150,000 1150,000 1150,000 1150,000 1150,000 1150,000 1150,000 1150,000 1150,000 1150,000 1150,000 1150,000 1150,000 1150,000 1150,000 1150,000 1150,000 1150,000 1150,000 1150,000 1150,000 1150,000 1150,000 1150,000 1150,000 1150,000 1150,000 1150,000 1150,000 1150,000 1150,000 1150,000 1150,000 1150,000 1150,000 1150,000 1150,000 1150,000 1150,000 1150,000 1150,000 1150,000 1150,000 1150,000 1150,000 1150,000 1150,000 1150,000 1150,000 1 | ,                                                   |                                                    |                                                   | 1. 1       | ,                               | -                                                         | -,                           |
| 3.299,100                                                                                                                                                                                                                                                                                                                                                                                                                                                                                                                                                                                                                                                                                                                                                                                                                                                                                                                                                                                                                                                                                                                                                                                                                                                                                                                                                                                                                                                                                                                                                                                                                                                                                                                                                                                                                                                                                                                                                                                                                                                                                                                      |                                                     |                                                    | •                                                 | ` '        |                                 |                                                           |                              |
| 3,599,610   3,590,610   Planning & Economic Development   4(f)   4,160,800   0   4,160,800   6,774,190   5,5994,202   Environmental Protection   4(f)   6,421,050   0   6,421,050   150,000   150,000   150,000   150,000   150,000   150,000   150,000   150,000   150,000   150,000   150,000   150,000   150,000   150,000   150,000   150,000   150,000   150,000   150,000   150,000   150,000   150,000   150,000   150,000   150,000   150,000   150,000   150,000   150,000   150,000   150,000   150,000   150,000   150,000   150,000   150,000   150,000   150,000   150,000   150,000   150,000   150,000   150,000   150,000   150,000   150,000   150,000   150,000   150,000   150,000   150,000   150,000   150,000   150,000   150,000   150,000   150,000   150,000   150,000   150,000   150,000   150,000   150,000   150,000   150,000   150,000   150,000   150,000   150,000   150,000   150,000   150,000   150,000   150,000   150,000   150,000   150,000   150,000   150,000   150,000   150,000   150,000   150,000   150,000   150,000   150,000   150,000   150,000   150,000   150,000   150,000   150,000   150,000   150,000   150,000   150,000   150,000   150,000   150,000   150,000   150,000   150,000   150,000   150,000   150,000   150,000   150,000   150,000   150,000   150,000   150,000   150,000   150,000   150,000   150,000   150,000   150,000   150,000   150,000   150,000   150,000   150,000   150,000   150,000   150,000   150,000   150,000   150,000   150,000   150,000   150,000   150,000   150,000   150,000   150,000   150,000   150,000   150,000   150,000   150,000   150,000   150,000   150,000   150,000   150,000   150,000   150,000   150,000   150,000   150,000   150,000   150,000   150,000   150,000   150,000   150,000   150,000   150,000   150,000   150,000   150,000   150,000   150,000   150,000   150,000   150,000   150,000   150,000   150,000   150,000   150,000   150,000   150,000   150,000   150,000   150,000   150,000   150,000   150,000   150,000   150,000   150,000   150,000   150,000   150,000   150,000   150,   |                                                     |                                                    |                                                   |            |                                 |                                                           | , ,                          |
| 5,774,190                                                                                                                                                                                                                                                                                                                                                                                                                                                                                                                                                                                                                                                                                                                                                                                                                                                                                                                                                                                                                                                                                                                                                                                                                                                                                                                                                                                                                                                                                                                                                                                                                                                                                                                                                                                                                                                                                                                                                                                                                                                                                                                      |                                                     |                                                    |                                                   |            |                                 |                                                           |                              |
| 188,280   Internal Trading Organisations                                                                                                                                                                                                                                                                                                                                                                                                                                                                                                                                                                                                                                                                                                                                                                                                                                                                                                                                                                                                                                                                                                                                                                                                                                                                                                                                                                                                                                                                                                                                                                                                                                                                                                                                                                                                                                                                                                                                                                                                                                                                                       |                                                     |                                                    |                                                   |            |                                 |                                                           |                              |
| (35,246,920) (37,120,460) Asset Management Revenue Account (3,914,520) (35,698,000) (39,612,520) 2,366,821 2,366,821 Precepts Paid to Parish Councils 2,582,129 0 2,582,129 0 2,582,129 76,578,451 77,143,941 Total Gross Expenditure 7a 59,390,719 19,133,000 78,523,719 76,578,451 77,143,941 Total Gross Expenditure 7a 59,390,719 19,133,000 78,523,719 76,578,451 77,143,941 Total Gross Expenditure 7a 59,390,719 19,133,000 78,523,719 77,143,941 Total Gross Expenditure 7a 59,390,719 19,133,000 78,523,719 77,143,941 Total Gross Expenditure 7a 59,390,719 19,133,000 78,523,719 77,159 0 0 30,107,159 0 0 30,107,159 0 0 22,157,000 12,157,000 14,777,680 4,948,160 Miscellaneous Rents, Trading Operations etc. 2,880,020 2,409,000 5,099,020 9,414,530 8,879,880 Fees and Charges 5,127,080 1,598,000 6,725,080 49,570 54,240 Interest on Mortgages and Investments 26,050 15,000 41,050 663,270 1,286,070 Grants and Reimbursements by other Bodies 806,960 0 806,960 806,960 12,860,070 Grants and Reimbursements 806,960 0 806,960 0 806,960 65,021,260 65,310,130 Total Operational Income 38,747,269 26,179,000 64,926,269 (270,986) (736,586) Contribution from/(to) Revenue Reserves (389,284) 417,000 27,716 (930,000) (243,000) FRS 17 Adjustment (402,000) 415,000 (243,000) FRS 17 Adjustment (402,000) 9,000 (243,000) (150,000) Contribution from/(to) Other Reserves (150,000) 415,000 (150,000) Contribution from/(to) Other Reserves (150,000) 44,847,000 (271,454,000) (271,454,000) (271,454,000) (271,454,000) (271,454,000) (271,454,000) (271,454,000) (271,454,000) (271,454,000) (271,454,000) (271,454,000) (271,454,000) (271,454,000) (271,454,000) (271,454,000) (271,454,000) (271,454,000) (271,454,000) (271,454,000) (271,454,000) (271,454,000) (271,454,000) (271,454,000) (271,454,000) (271,454,000) (271,454,000) (271,454,000) (271,454,000) (271,454,000) (271,454,000) (271,454,000) (271,454,000) (271,454,000) (271,454,000) (271,454,000) (271,454,000) (271,454,000) (271,454,000) (271,454,000) (271,454,000) (271,454,000) (271,454,000) (271,454,000) (271,454,000 |                                                     | , ,                                                |                                                   |            |                                 |                                                           |                              |
| 2,366,821         2,366,821         Precepts Paid to Parish Councils         2,582,129         0         2,582,129           76,578,451         77,143,941         Total Gross Expenditure         7a         59,390,719         19,133,000         78,523,719           Gross Income         Gross Income         30,107,159         0         30,107,159           29,389,210         29,925,770         Government Subsidies         30,107,159         0         30,107,159           20,727,000         21,216,000         Rents from Dwellings         0         22,157,000         22,157,000           4,777,680         4,948,160         Miscellaneous Rents, Trading Operations etc.         2,680,020         2,409,000         5,089,020           9,414,530         8,978,890         Fees and Charges         5,127,080         1,598,000         7,625,080           49,570         54,240         Interest on Mortgages and Investments         26,050         15,000         41,050           663,270         1,286,070         Grants and Reimbursements by other Bodies         38,747,269         26,179,000         64,926,289           (270,986)         (736,586)         Contribution from (to) Reverses         (380,284         417,000         27,716           (930,000)         (24,9                                                                                                                                                                                                                                                                                                                                                                                                                                                                                                                                                                                                                                                                                                                                                                                                           | 109,458,550                                         | 111,897,580                                        | Total Expenditure on Services                     | _          | 60,723,110                      | 54,831,000                                                | 115,554,110                  |
| 2,366,821         2,366,821         Precepts Paid to Parish Councils         2,582,129         0         2,582,129           76,578,451         77,143,941         Total Gross Expenditure         7a         59,390,719         19,133,000         78,523,719           Gross Income         Gross Income         30,107,159         0         30,107,159           29,389,210         29,925,770         Cay,157,000         22,157,000         22,157,000         22,157,000         22,157,000         4,777,680         4,948,160         Miscellaneous Rents, Trading Operations etc.         2,680,020         2,499,000         5,099,020         5,099,020         5,099,020         5,099,020         5,099,000         5,099,020         5,099,000         5,099,020         4,050,000         6,725,080         41,050         41,050         663,270         1,286,070         Grants and Reimbursements by other Bodies         806,960         5         0         806,960         6         806,960         0         806,960         6         806,960         1         806,960         6         806,960         6         806,960         6         806,960         6         806,960         6         806,960         6         806,960         806,960         806,960         806,960         806,960                                                                                                                                                                                                                                                                                                                                                                                                                                                                                                                                                                                                                                                                                                                                                                                                  | (35 246 920)                                        | (37 120 460)                                       | Asset Management Revenue Account                  |            | (3 914 520)                     | (35 698 000)                                              | (39 612 520)                 |
| 29,389,210   29,925,770   Government Subsidies   30,107,159   0   30,107,159   20,727,000   21,216,000   Rents from Dwellings   0   22,157,000   22,157,000   22,157,000   24,777,880   4,948,160   Miscellaneous Rents, Trading Operations etc.   2,680,020   2,409,000   5,089,020   9,414,530   8,879,890   Fees and Charges   5,127,080   1,598,000   6,725,000   49,570   54,240   Interest on Mortgages and Investments   26,050   15,000   41,050   663,270   1,286,070   Grants and Reimbursements by other Bodies   806,960   0   806,960   65,021,260   66,310,130   Total Operational Income   38,747,269   26,179,000   64,926,269   (270,986)   (736,586)   Contribution from/(to) Revenue Reserves   (389,284)   417,000   27,716   (939,000)   (243,000)   FRS 17 Adjustment   (402,000)   0   (402,000)   (150,000)   (150,000)   (150,000)   (150,000)   (150,000)   (150,000)   (150,000)   (150,000)   (150,000)   (150,000)   (150,000)   (150,000)   (150,000)   (150,000)   (150,000)   (150,000)   (150,000)   (150,000)   (150,000)   (150,000)   (150,000)   (150,000)   (150,000)   (150,000)   (150,000)   (150,000)   (150,000)   (150,000)   (150,000)   (150,000)   (150,000)   (150,000)   (150,000)   (150,000)   (150,000)   (150,000)   (150,000)   (150,000)   (150,000)   (150,000)   (150,000)   (150,000)   (150,000)   (150,000)   (150,000)   (150,000)   (150,000)   (150,000)   (150,000)   (150,000)   (150,000)   (150,000)   (150,000)   (150,000)   (150,000)   (150,000)   (150,000)   (150,000)   (150,000)   (150,000)   (150,000)   (150,000)   (150,000)   (150,000)   (150,000)   (150,000)   (150,000)   (150,000)   (150,000)   (150,000)   (150,000)   (150,000)   (150,000)   (150,000)   (150,000)   (150,000)   (150,000)   (150,000)   (150,000)   (150,000)   (150,000)   (150,000)   (150,000)   (150,000)   (150,000)   (150,000)   (150,000)   (150,000)   (150,000)   (150,000)   (150,000)   (150,000)   (150,000)   (150,000)   (150,000)   (150,000)   (150,000)   (150,000)   (150,000)   (150,000)   (150,000)   (150,000)   (150,000)   (150,000)   (1   |                                                     |                                                    |                                                   |            | ,                               | ,                                                         | , , ,                        |
| 29,389,210   29,925,770   Government Subsidies   30,107,159   0   30,107,159   20,727,000   21,216,000   Rents from Dwellings   0   22,157,000   22,157,000   22,157,000   22,157,000   22,157,000   4,777,680   4,948,160   Miscellaneous Rents, Trading Operations etc.   2,680,020   2,409,000   5,089,020   9,414,530   8,879,890   Fees and Charges   5,127,080   1,598,000   6,725,080   663,270   1,286,070   Grants and Reimbursements by other Bodies   806,960   0   806,960   663,0270   1,286,070   Grants and Reimbursements by other Bodies   806,960   0   806,960   65,021,260   66,310,130   Total Operational Income   38,747,269   26,179,000   64,926,269   (270,986)   (736,586)   (736,586)   (Contribution from/(to) Revenue Reserves   (389,284)   417,000   27,716   (399,000)   (243,000)   FRS 17 Adjustment   (402,000)   0   (402,000)   (400,000)   (150,000)   (150,000)   (150,000)   (150,000)   (150,000)   (150,000)   (150,000)   (150,000)   (150,000)   (150,000)   (4,847,080)   (2011bution from/(to) District Development Fund   996,000   0   (150,000)   (150,000)   (150,000)   (150,000)   (4,847,080)   (2011bution from/(to) Capital Reserves   2,214,510   (7,463,000)   (5,248,490)   (4,847,080)   (4,847,080)   (4,847,080)   (4,847,080)   (4,847,080)   (4,847,080)   (4,847,080)   (4,847,080)   (4,847,080)   (4,847,080)   (4,847,080)   (4,847,080)   (4,847,080)   (4,847,080)   (4,847,080)   (4,847,080)   (4,847,080)   (4,847,080)   (4,847,080)   (4,847,080)   (4,847,080)   (4,847,080)   (4,847,080)   (4,847,080)   (4,847,080)   (4,847,080)   (4,847,080)   (4,847,080)   (4,847,080)   (4,847,080)   (4,847,080)   (4,847,080)   (4,847,080)   (4,847,080)   (4,847,080)   (4,847,080)   (4,847,080)   (4,847,080)   (4,847,080)   (4,847,080)   (4,847,080)   (4,847,080)   (4,847,080)   (4,847,080)   (4,847,080)   (4,847,080)   (4,847,080)   (4,847,080)   (4,847,080)   (4,847,080)   (4,847,080)   (4,847,080)   (4,847,080)   (4,847,080)   (4,847,080)   (4,847,080)   (4,847,080)   (4,847,080)   (4,847,080)   (4,847,080)   (4,847,080)     | 76,578,451                                          | 77,143,941                                         | Total Gross Expenditure                           | 7a         | 59,390,719                      | 19,133,000                                                | 78,523,719                   |
| 20,727,000 21,216,000 Rents from Dwellings 4,777,680 4,948,160 Miscellaneous Rents, Trading Operations etc. 2,680,020 2,409,000 5,089,020 9,414,530 8,879,880 Fees and Charges 5,127,080 1,598,000 6,725,080 49,570 54,240 Interest on Mortgages and Investments 26,650 15,000 41,050 663,270 1,286,070 Grants and Reimbursements by other Bodies 806,960 0 806,960 806,960 65,021,260 663,170 Total Operational Income 83,747,269 26,179,000 64,926,269 (270,986) (736,586) Contribution from/(to) Revenue Reserves (389,284) 417,000 27,716 (939,000) (243,000) FRS 17 Adjustment (402,000) 0 (402,000) 922,000 150,000 Contribution from/(to) District Development Fund 996,000 0 996,000 (150,000) (150,000) Contribution from/(to) Other Reserves (150,000) (4,847,080) Contribution from/(to) Capital Reserves (150,000) (7,463,000) (5,248,490) (4,847,080) Contribution from/(to) Capital Reserves (150,000) (7,463,000) (6,248,490) (7,463,000) (8,248,490) (7,463,000) (8,248,490) (7,463,000) (8,248,490) (8,248,490) (8,248,490) (8,248,490) (8,248,490) (8,248,490) (8,248,490) (8,248,490) (8,248,490) (8,248,490) (8,248,490) (8,248,490) (8,248,490) (8,248,490) (8,248,490) (8,248,490) (8,248,490) (8,248,490) (8,248,490) (8,248,490) (8,248,490) (8,248,490) (8,248,490) (8,248,490) (8,248,490) (8,248,490) (8,248,490) (8,248,490) (8,248,490) (8,248,490) (8,248,490) (8,248,490) (8,248,490) (8,248,490) (8,248,490) (8,248,490) (8,248,490) (8,248,490) (8,248,490) (8,248,490) (8,248,490) (8,248,490) (8,248,490) (8,248,490) (8,248,490) (8,248,490) (8,248,490) (8,248,490) (8,248,490) (8,248,490) (8,248,490) (8,248,490) (8,248,490) (8,248,490) (8,248,490) (8,248,490) (8,248,490) (8,248,490) (8,248,490) (8,248,490) (8,248,490) (8,248,490) (8,248,490) (8,248,490) (8,248,490) (8,248,490) (8,248,490) (8,248,490) (8,248,490) (8,248,490) (8,248,490) (8,248,490) (8,248,490) (8,248,490) (8,248,490) (8,248,490) (8,248,490) (8,248,490) (8,248,490) (8,248,490) (8,248,490) (8,248,490) (8,248,490) (8,248,490) (8,248,490) (8,248,490) (8,248,490) (8,248,490) (8,248,490) (8,248,49 |                                                     |                                                    | Gross Income                                      |            |                                 |                                                           |                              |
| 4,777, 680                                                                                                                                                                                                                                                                                                                                                                                                                                                                                                                                                                                                                                                                                                                                                                                                                                                                                                                                                                                                                                                                                                                                                                                                                                                                                                                                                                                                                                                                                                                                                                                                                                                                                                                                                                                                                                                                                                                                                                                                                                                                                                                     | 29,389,210                                          | 29,925,770                                         | Government Subsidies                              |            | 30,107,159                      | 0                                                         | 30,107,159                   |
| 9,414,530                                                                                                                                                                                                                                                                                                                                                                                                                                                                                                                                                                                                                                                                                                                                                                                                                                                                                                                                                                                                                                                                                                                                                                                                                                                                                                                                                                                                                                                                                                                                                                                                                                                                                                                                                                                                                                                                                                                                                                                                                                                                                                                      | 20,727,000                                          | 21,216,000                                         | Rents from Dwellings                              |            | 0                               | 22,157,000                                                | 22,157,000                   |
| 49,570                                                                                                                                                                                                                                                                                                                                                                                                                                                                                                                                                                                                                                                                                                                                                                                                                                                                                                                                                                                                                                                                                                                                                                                                                                                                                                                                                                                                                                                                                                                                                                                                                                                                                                                                                                                                                                                                                                                                                                                                                                                                                                                         |                                                     |                                                    |                                                   |            |                                 |                                                           |                              |
| 663,270         1,286,070         Grants and Reimbursements by other Bodies         806,960         0         806,960           65,021,260         66,310,130         Total Operational Income         38,747,269         26,179,000         64,926,269           (270,986)         (736,586)         Contribution from/(to) Revenue Reserves         (399,284)         417,000         27,716         (939,000)         (243,000)         FRS 17 Adjustment         (402,000)         0         (402,000)         0         (402,000)         0         996,000         0         996,000         0         996,000         0         996,000         0         996,000         0         996,000         0         (150,000)         0         (150,000)         0         (150,000)         0         (150,000)         0         (150,000)         0         (150,000)         0         (5,248,490)         0         (5,248,490)         0         0         (5,248,490)         0         0         996,000         0         0         0         0         (5,248,490)         0         0         14,016,495         19,133,000         60,149,495         0         18,374,224         0         18,374,224         0         18,374,224         0         18,374,224         0         18,374,224                                                                                                                                                                                                                                                                                                                                                                                                                                                                                                                                                                                                                                                                                                                                                                                                                   |                                                     |                                                    |                                                   |            |                                 |                                                           | , ,                          |
| 65,021,260   66,310,130   Total Operational Income   38,747,269   26,179,000   64,926,269                                                                                                                                                                                                                                                                                                                                                                                                                                                                                                                                                                                                                                                                                                                                                                                                                                                                                                                                                                                                                                                                                                                                                                                                                                                                                                                                                                                                                                                                                                                                                                                                                                                                                                                                                                                                                                                                                                                                                                                                                                      | •                                                   |                                                    |                                                   |            |                                 | ·                                                         | ·                            |
| (270,986)       (736,586)       Contribution from/(to) Revenue Reserves       (389,284)       417,000       27,716         (939,000)       (243,000)       FRS 17 Adjustment       (402,000)       0       (402,000)         922,000       160,000       Contribution from/(to) District Development Fund       996,000       0       996,000         (150,000)       (150,000)       Contribution from/(to) Other Reserves       (150,000)       0       (150,000)         (4,847,080)       Contribution from/(to) Capital Reserves       2,214,510       (7,463,000)       (5,248,490)         59,927,974       60,493,464       Total Gross Income       7b       41,016,495       19,133,000       60,149,495         16,650,477       16,650,477       To be met from Government Grants and Local Taxati 7c       18,374,224       0       18,374,224         59,927,9115       3,799,115       3,799,115       3,799,115       3,500,111       35,000,111       35,000,111       35,000,111       1,395,932         3,500,111       3,500,111       Distribution from Non-Domestic Rate Pool       7,231,476         34,000       34,000       Collection Fund Adjustment       7       8,632,408         6,950,430       6,950,430       District Precept       7,159,687       2,582,129 </td <td>663,270</td> <td>1,286,070</td> <td>Grants and Reimbursements by other Bodies</td> <td>_</td> <td>806,960</td> <td>0</td> <td>806,960</td>                                                                                                                                                                                                                                                                                                                                                                                                                                                                                                                                                                                                                                                                          | 663,270                                             | 1,286,070                                          | Grants and Reimbursements by other Bodies         | _          | 806,960                         | 0                                                         | 806,960                      |
| (939,000)   (243,000)   FRS 17 Adjustment   (402,000)   0 (402,000)   922,000   160,000   Contribution from/(to) District Development Fund   996,000   0   996,000   (150,000)   (150,000)   (150,000)   (150,000)   (4,847,080)   (4,847,080)   Contribution from/(to) Capital Reserves   (150,000)   (7,463,000)   (5,248,490)   (4,847,080)   (4,847,080)   Contribution from/(to) Capital Reserves   2,214,510   (7,463,000)   (5,248,490)   (5,248,490)   (6,550,477   16,650,477   To be met from Government Grants and Local Taxati-7c   18,374,224   0   18,374,224   (1,395,932   3,799,115   3,799,115   3,799,115   3,799,115   3,500,111   3,500,111   3,500,111   Distribution from Non-Domestic Rate Pool   7,231,476   34,000   34,000   Collection Fund Adjustment   5,000   (5,248,490)   (6,950,430   6,950,430   6,950,430   2,366,821   2,366,821   2,366,821   2,366,821   Parish Council Precepts   7,159,687   2,582,129   (7,159,687   2,582,129   7,159,687   2,582,129   (7,159,687   2,582,129   (7,159,687   2,582,129   (7,159,687   2,582,129   (7,159,687   2,582,129   (7,159,687   2,582,129   (7,159,687   2,582,129   (7,159,687   2,582,129   (7,159,687   2,582,129   (7,159,687   2,582,129   (7,159,687   2,582,129   (7,159,687   2,582,129   (7,159,687   2,582,129   (7,159,687   2,582,129   (7,159,687   2,582,129   (7,159,687   2,582,129   (7,159,687   2,582,129   (7,159,687   2,582,129   (7,159,687   2,582,129   (7,159,687   2,582,129   (7,159,687   2,582,129   (7,159,687   2,582,129   (7,159,687   2,582,129   (7,159,687   2,582,129   (7,159,687   2,582,129   (7,159,687   2,582,129   (7,159,687   2,582,129   (7,159,687   2,582,129   (7,159,687   2,582,129   (7,159,687   2,582,129   (7,159,687   2,582,129   (7,159,687   2,582,129   (7,159,687   2,582,129   (7,159,687   2,582,129   (7,159,687   2,582,129   (7,159,687   2,582,129   (7,159,687   2,582,129   (7,159,687   2,582,129   (7,159,687   2,582,129   (7,159,687   2,582,129   (7,159,687   2,582,129   (7,159,687   2,582,129   (7,159,687   2,582,129   (7,159,687   2,582,129   (7,159   | 65,021,260                                          | 66,310,130                                         | Total Operational Income                          |            | 38,747,269                      | 26,179,000                                                | 64,926,269                   |
| (939,000)   (243,000)   FRS 17 Adjustment   (402,000)   0 (402,000)   922,000   160,000   Contribution from/(to) District Development Fund   996,000   0   996,000   (150,000)   (150,000)   (150,000)   (150,000)   (4,847,080)   (4,847,080)   Contribution from/(to) Capital Reserves   (150,000)   (7,463,000)   (5,248,490)   (4,847,080)   (4,847,080)   Contribution from/(to) Capital Reserves   2,214,510   (7,463,000)   (5,248,490)   (5,248,490)   (6,550,477   16,650,477   To be met from Government Grants and Local Taxati-7c   18,374,224   0   18,374,224   (1,395,932   3,799,115   3,799,115   3,799,115   3,799,115   3,500,111   3,500,111   3,500,111   3,500,111   Distribution from Non-Domestic Rate Pool   7,231,476   34,000   34,000   Collection Fund Adjustment   5,000   (402,000)   0   (402,000)   0   (402,000)   0   (402,000)   0   (402,000)   0   (402,000)   0   (402,000)   0   (402,000)   0   (402,000)   0   (402,000)   0   (402,000)   0   (402,000)   0   (402,000)   0   (402,000)   (405,000)   (150,000)   (150,000)   (150,000)   (150,000)   (150,000)   (150,000)   (150,000)   (150,000)   (150,000)   (150,000)   (150,000)   (150,000)   (150,000)   (150,000)   (150,000)   (150,000)   (150,000)   (150,000)   (150,000)   (150,000)   (150,000)   (150,000)   (150,000)   (150,000)   (150,000)   (150,000)   (150,000)   (150,000)   (150,000)   (150,000)   (150,000)   (150,000)   (150,000)   (150,000)   (150,000)   (150,000)   (150,000)   (150,000)   (150,000)   (150,000)   (150,000)   (150,000)   (150,000)   (150,000)   (150,000)   (150,000)   (150,000)   (150,000)   (150,000)   (150,000)   (150,000)   (150,000)   (150,000)   (150,000)   (150,000)   (150,000)   (150,000)   (150,000)   (150,000)   (150,000)   (150,000)   (150,000)   (150,000)   (150,000)   (150,000)   (150,000)   (150,000)   (150,000)   (150,000)   (150,000)   (150,000)   (150,000)   (150,000)   (150,000)   (150,000)   (150,000)   (150,000)   (150,000)   (150,000)   (150,000)   (150,000)   (150,000)   (150,000)   (150,000)   (150,000)   (150,000)   (15   | (270,986)                                           | (736 586)                                          | Contribution from/(to) Revenue Reserves           |            | (389 284)                       | 417 000                                                   | 27 716                       |
| 922,000                                                                                                                                                                                                                                                                                                                                                                                                                                                                                                                                                                                                                                                                                                                                                                                                                                                                                                                                                                                                                                                                                                                                                                                                                                                                                                                                                                                                                                                                                                                                                                                                                                                                                                                                                                                                                                                                                                                                                                                                                                                                                                                        | ` ' '                                               |                                                    |                                                   |            |                                 | ·                                                         | ,                            |
| (4,655,300) (4,847,080) Contribution from/(to) Capital Reserves 2,214,510 (7,463,000) (5,248,490)  59,927,974 60,493,464 Total Gross Income 7b 41,016,495 19,133,000 60,149,495  16,650,477 16,650,477 To be met from Government Grants and Local Taxati-7c 18,374,224 0 18,374,224  Financed by: 3,799,115 3,799,115 3,500,111 Distribution from Non-Domestic Rate Pool 7,231,476 34,000 34,000 Collection Fund Adjustment 5,000  7,333,226 7,333,226 Exchequer Support and Collection Fund Surpluses 7d 8,632,408  6,950,430 6,950,430 District Precept Parish Council Precepts 7,159,687 2,582,129                                                                                                                                                                                                                                                                                                                                                                                                                                                                                                                                                                                                                                                                                                                                                                                                                                                                                                                                                                                                                                                                                                                                                                                                                                                                                                                                                                                                                                                                                                                          | , ,                                                 |                                                    |                                                   |            | , ,                             | 0                                                         |                              |
| 59,927,974 60,493,464 Total Gross Income 7b 41,016,495 19,133,000 60,149,495  16,650,477 16,650,477 To be met from Government Grants and Local Taxati 7c 18,374,224 0 18,374,224  Financed by: 3,799,115 3,799,115 Revenue Support Grant 1,395,932 7,231,476 34,000 34,000 Collection Fund Adjustment 1,395,932 7,333,226 7,333,226 Exchequer Support and Collection Fund Surpluses 7d 8,632,408  6,950,430 6,950,430 District Precept 2,366,821 2,366,821 Parish Council Precepts 7f                                                                                                                                                                                                                                                                                                                                                                                                                                                                                                                                                                                                                                                                                                                                                                                                                                                                                                                                                                                                                                                                                                                                                                                                                                                                                                                                                                                                                                                                                                                                                                                                                                          | (150,000)                                           | (150,000)                                          | Contribution from/(to) Other Reserves             |            | (150,000)                       | 0                                                         | (150,000)                    |
| 16,650,477       To be met from Government Grants and Local Taxati 7c       18,374,224       0       18,374,224         Financed by:         3,799,115       3,799,115       3,799,115       1,395,932         3,500,111       35,000,111       Distribution from Non-Domestic Rate Pool       7,231,476         34,000       34,000       Collection Fund Adjustment       5,000         7,333,226       7,333,226       Exchequer Support and Collection Fund Surpluses       7d       8,632,408         6,950,430       6,950,430       District Precept       7,159,687         2,366,821       2,366,821       Parish Council Precepts       7f       2,582,129                                                                                                                                                                                                                                                                                                                                                                                                                                                                                                                                                                                                                                                                                                                                                                                                                                                                                                                                                                                                                                                                                                                                                                                                                                                                                                                                                                                                                                                           | (4,655,300)                                         | (4,847,080)                                        | Contribution from/(to) Capital Reserves           |            | 2,214,510                       | (7,463,000)                                               | (5,248,490)                  |
| Financed by:  3,799,115                                                                                                                                                                                                                                                                                                                                                                                                                                                                                                                                                                                                                                                                                                                                                                                                                                                                                                                                                                                                                                                                                                                                                                                                                                                                                                                                                                                                                                                                                                                                                                                                                                                                                                                                                                                                                                                                                                                                                                                                                                                                                                        | 59,927,974                                          | 60,493,464                                         | Total Gross Income                                | 7b         | 41,016,495                      | 19,133,000                                                | 60,149,495                   |
| 3,799,115       3,799,115       3,799,115       1,395,932         3,500,111       3,500,111       Distribution from Non-Domestic Rate Pool Collection Fund Adjustment       7,231,476         7,333,226       7,333,226       Exchequer Support and Collection Fund Surpluses       7d       8,632,408         6,950,430       6,950,430       District Precept Parish Council Precepts       7,159,687         2,366,821       2,366,821       Parish Council Precepts       7f                                                                                                                                                                                                                                                                                                                                                                                                                                                                                                                                                                                                                                                                                                                                                                                                                                                                                                                                                                                                                                                                                                                                                                                                                                                                                                                                                                                                                                                                                                                                                                                                                                               | 16,650,477                                          | 16,650,477                                         | To be met from Government Grants and Local Taxati | -<br>-7c   | 18,374,224                      | 0                                                         | 18,374,224                   |
| 3,799,115 3,799,115 3,799,115 3,500,111 3,500,111 Distribution from Non-Domestic Rate Pool 7,231,476 34,000 34,000 Collection Fund Adjustment 5,000  7,333,226 7,333,226 Exchequer Support and Collection Fund Surpluses 7d 8,632,408  6,950,430 6,950,430 District Precept 2,366,821 2,366,821 Parish Council Precepts 7f 2,582,129                                                                                                                                                                                                                                                                                                                                                                                                                                                                                                                                                                                                                                                                                                                                                                                                                                                                                                                                                                                                                                                                                                                                                                                                                                                                                                                                                                                                                                                                                                                                                                                                                                                                                                                                                                                           |                                                     |                                                    | =<br>Financed by:                                 | =          |                                 |                                                           |                              |
| 3,500,111 3,500,111 Distribution from Non-Domestic Rate Pool 7,231,476 Collection Fund Adjustment 5,000  7,333,226 7,333,226 Exchequer Support and Collection Fund Surpluses 7d 8,632,408  6,950,430 6,950,430 District Precept 7,159,687 2,366,821 2,366,821 Parish Council Precepts 7f 2,582,129                                                                                                                                                                                                                                                                                                                                                                                                                                                                                                                                                                                                                                                                                                                                                                                                                                                                                                                                                                                                                                                                                                                                                                                                                                                                                                                                                                                                                                                                                                                                                                                                                                                                                                                                                                                                                             | 3,799,115                                           | 3,799,115                                          |                                                   |            |                                 |                                                           | 1,395,932                    |
| 34,000       34,000       Collection Fund Adjustment       5,000         7,333,226       7,333,226       Exchequer Support and Collection Fund Surpluses       7d       8,632,408         6,950,430       6,950,430       District Precept       7,159,687         2,366,821       2,366,821       Parish Council Precepts       7f         2,582,129                                                                                                                                                                                                                                                                                                                                                                                                                                                                                                                                                                                                                                                                                                                                                                                                                                                                                                                                                                                                                                                                                                                                                                                                                                                                                                                                                                                                                                                                                                                                                                                                                                                                                                                                                                          |                                                     |                                                    |                                                   |            |                                 |                                                           |                              |
| 6,950,430 6,950,430 District Precept 7,159,687 2,366,821 Parish Council Precepts 7f 2,582,129                                                                                                                                                                                                                                                                                                                                                                                                                                                                                                                                                                                                                                                                                                                                                                                                                                                                                                                                                                                                                                                                                                                                                                                                                                                                                                                                                                                                                                                                                                                                                                                                                                                                                                                                                                                                                                                                                                                                                                                                                                  |                                                     |                                                    |                                                   |            |                                 |                                                           |                              |
| 2,366,821       2,366,821       Parish Council Precepts       7f       2,582,129         ————————————————————————————————————                                                                                                                                                                                                                                                                                                                                                                                                                                                                                                                                                                                                                                                                                                                                                                                                                                                                                                                                                                                                                                                                                                                                                                                                                                                                                                                                                                                                                                                                                                                                                                                                                                                                                                                                                                                                                                                                                                                                                                                                  | 7,333,226                                           | 7,333,226                                          | Exchequer Support and Collection Fund Surpluses   | 7d         |                                 | _                                                         | 8,632,408                    |
| 2,366,821       2,366,821       Parish Council Precepts       7f       2,582,129         ————————————————————————————————————                                                                                                                                                                                                                                                                                                                                                                                                                                                                                                                                                                                                                                                                                                                                                                                                                                                                                                                                                                                                                                                                                                                                                                                                                                                                                                                                                                                                                                                                                                                                                                                                                                                                                                                                                                                                                                                                                                                                                                                                  | 6,950.430                                           | 6,950,430                                          | District Precept                                  |            |                                 |                                                           | 7,159,687                    |
| 16,650,477 16,650,477 Total Financing 18,374,224                                                                                                                                                                                                                                                                                                                                                                                                                                                                                                                                                                                                                                                                                                                                                                                                                                                                                                                                                                                                                                                                                                                                                                                                                                                                                                                                                                                                                                                                                                                                                                                                                                                                                                                                                                                                                                                                                                                                                                                                                                                                               |                                                     |                                                    |                                                   | <b>7</b> f |                                 |                                                           |                              |
|                                                                                                                                                                                                                                                                                                                                                                                                                                                                                                                                                                                                                                                                                                                                                                                                                                                                                                                                                                                                                                                                                                                                                                                                                                                                                                                                                                                                                                                                                                                                                                                                                                                                                                                                                                                                                                                                                                                                                                                                                                                                                                                                | 16,650,477                                          | 16,650,477                                         | Total Financing                                   |            |                                 | _                                                         | 18,374,224                   |